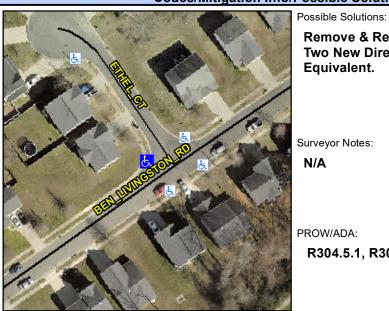

## **Access Compliance Report Public Rights-of-Way** (Curb Ramps)

Intersection ID: 45885 Main Street: ETHEL CT **Cross Street: BEN LIVINGSTON RD** Location: W ADA ID: 488B8C6FF419 Ramp Type: PerpDiag Initial Pass/Fail: Fail **Overall Compliance: No Severity Score:** 10

## Field Measurements/Component Compliance

**BEN LIVINGSTON RD** Street 1 Name Stop Condition-Street 2 None Street 2 Name **ETHEL CT**  **Remove & Replace Curb Ramp With Two New Directional Ramps or** Equivalent.