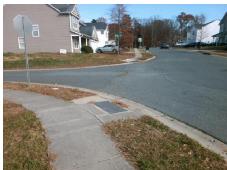

## Field Measurements/Component Compliance

**BEN LIVINGSTON RD** Street 1 Name Stop Condition-Street 2 None Street 2 Name **ETHEL CT**  **Remove & Replace Curb Ramp With Two New Directional Ramps or** Equivalent.

Surveyor Notes:

N/A

PROW/ADA:

R304.5.1, R304.5.3

Stop Condition-Street 1 StopSign

> Total Cost: 3200.00

| Fleid Measurements/Component Compnance |       |                          |       |                        |                             |       |
|----------------------------------------|-------|--------------------------|-------|------------------------|-----------------------------|-------|
|                                        | Compl | Compliance Description D |       | Compliance Description |                             | Data  |
|                                        | N/A   | Ramp Length (in)         | 46.0  | Yes                    | Ramp Slope (%)              | 7.7   |
|                                        | No    | Ramp Width (in)          | 45.0  | No                     | Ramp XSlope (%)             | 2.5   |
|                                        | N/A   | Flare Type LT            | N/A   | N/A                    | Flare Type RT               | N/A   |
|                                        | N/A   | Flare Slope LT (%)       | N/A   | N/A                    | Flare Slope RT (%)          | N/A   |
|                                        | N/A   | Flare Traversable LT?    | N/A   | N/A                    | Flare Traversable RT?       | N/A   |
|                                        | N/A   | Landing Length (in)      | N/A   | N/A                    | DWS Provided?               | N/A   |
|                                        | N/A   | Landing Width (in)       | N/A   | N/A                    | DWS Contrast?               | N/A   |
|                                        | N/A   | Landing Slope (%)        | N/A   | N/A                    | DWS Length (in)             | N/A   |
|                                        | N/A   | Landing X Slope (%)      | N/A   | N/A                    | DWS Full Width?             | N/A   |
|                                        | N/A   | Landing Curb? (Y/N)      | N/A   | N/A                    | DWS Offset (in)             | N/A   |
|                                        | N/A   | Shared Landing?          | N/A   |                        |                             |       |
|                                        | N/A   | Gutter Ponding?          | N/A   | N/A                    | Gutter Slope (%)            | N/A   |
|                                        | N/A   | Gutter Lip Ht (in)       | N/A   | N/A                    | Gutter X Slope (%)          | N/A   |
|                                        | N/A   | Painted X Walk1?         | No    | N/A                    | Painted X Walk2?            | No    |
|                                        |       | X Walk 1 Direction       | To SE |                        | X Walk 2 Direction          | To NE |
|                                        | N/A   | X Walk 1 Width (in)      | N/A   | N/A                    | X Walk 2 Width (in)         | N/A   |
|                                        |       | X Walk 1 Slope (%)       | 4.0   |                        | X Walk 2 Slope (%)          | 4.2   |
|                                        |       | X Walk 1 X Slope (%)     | 4.9   |                        | X Walk 2 X Slope (%)        | 2.9   |
|                                        | N/A   | Ramp inside XWalk1?      | N/A   | N/A                    | Ramp inside XWalk2?         | N/A   |
|                                        |       | Road Slope (%)           | 0.9   | N/A                    | Clear Space?                | N/A   |
|                                        |       | Road X Slope (%)         | 6.8   | N/A                    | Clear Space to XWalk (in)   | N/A   |
|                                        | N/A   | Any Obstructions?        | N/A   | N/A                    | Storm Grate/Utility Hazard? | N/A   |
|                                        |       | Obstruction Type         |       |                        | Storm Grate/Utility Type    |       |
|                                        |       |                          | N/A   |                        |                             | N/A   |
|                                        |       |                          |       | Yes                    | Surface Condition? (G/P)    | Good  |
|                                        |       |                          |       |                        |                             |       |