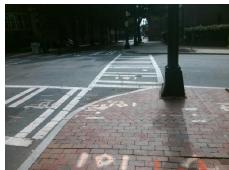

## Field Measurements/Component Compliance

Street 1 Name
Stop Condition-Street 2
Street 2 Name
Stop Condition-Street 1

N CHURCH ST Signal W 7TH ST Signal Possible Solutions:

Remove & Replace Curb Ramp With
Two New Directional Ramps or
Equivalent.

Surveyor Notes:
N/A

PROW/ADA:
R304.5.1

Total Cost: \$ 3200.00

| Compliance Description |                       | Data  | Compliance |        | Description           | Data  |
|------------------------|-----------------------|-------|------------|--------|-----------------------|-------|
| N/A                    | Ramp Length (in)      | 66.0  | Yes        | Ramp   | Slope (%)             | 5.8   |
| No                     | Ramp Width (in)       | 41.0  | Yes        | Ramp   | XSlope (%)            | 1.9   |
| N/A                    | Flare Type LT         | N/A   | N/A        | Flare  | Type RT               | N/A   |
| N/A                    | Flare Slope LT (%)    | N/A   | N/A        | Flare  | Slope RT (%)          | N/A   |
| N/A                    | Flare Traversable LT? | N/A   | N/A        | Flare  | Traversable RT?       | N/A   |
| N/A                    | Landing Length (in)   | N/A   | N/A        | DWS    | Provided?             | N/A   |
| N/A                    | Landing Width (in)    | N/A   | N/A        | DWS    | Contrast?             | N/A   |
| N/A                    | Landing Slope (%)     | N/A   | N/A        | DWS    | Length (in)           | N/A   |
| N/A                    | Landing X Slope (%)   | N/A   | N/A        | DWS    | Full Width?           | N/A   |
| N/A                    | Landing Curb? (Y/N)   | N/A   | N/A        | DWS    | Offset (in)           | N/A   |
| N/A                    | Shared Landing?       | N/A   |            |        |                       |       |
| N/A                    | Gutter Ponding?       | N/A   | N/A        | Gutter | Slope (%)             | N/A   |
| N/A                    | Gutter Lip Ht (in)    | N/A   | N/A        | Gutter | X Slope (%)           | N/A   |
| N/A                    | Painted X Walk1?      | Yes   | N/A        | Painte | ed X Walk2?           | Yes   |
|                        | X Walk 1 Direction    | To SE |            | X Wal  | k 2 Direction         | To NE |
| N/A                    | X Walk 1 Width (in)   | 83.0  | N/A        | X Wal  | k 2 Width (in)        | 99.0  |
|                        | X Walk 1 Slope (%)    | 6.1   |            | X Wal  | k 2 Slope (%)         | 4.7   |
|                        | X Walk 1 X Slope (%)  | 5.0   |            | X Wal  | k 2 X Slope (%)       | 4.5   |
| N/A                    | Ramp inside XWalk1?   | Yes   | N/A        | Ramp   | inside XWalk2?        | Yes   |
|                        | Road Slope (%)        | 8.0   | N/A        | Clear  | Space?                | N/A   |
|                        | Road X Slope (%)      | 9.4   | N/A        | Clear  | Space to XWalk (in)   | N/A   |
| N/A                    | Any Obstructions?     | N/A   | N/A        | Storm  | Grate/Utility Hazard? | N/A   |
|                        | Obstruction Type      |       |            | Storm  | Grate/Utility Type    |       |
|                        |                       | N/A   |            |        |                       | N/A   |