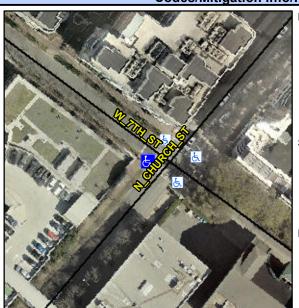

## Access Compliance Report Public Rights-of-Way (Curb Ramps)

Intersection ID: 11911 Main Street: W\_7TH\_ST Cross Street: N\_CHURCH\_ST Location: W

ADA ID: 488EF4AE92AE Ramp Type: PerpDiag Initial Pass/Fail: Fail Overall Compliance: No Severity Score: 8.75

## Field Measurements/Component Compliance

Street 1 Name
Stop Condition-Street 2
Street 2 Name
Stop Condition-Street 1

N CHURCH ST Signal W 7TH ST Signal Possible Solutions:

Remove & Replace Curb Ramp With
Two New Directional Ramps or
Equivalent.