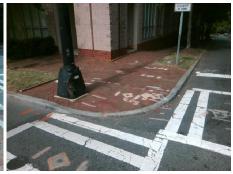

## Field Measurements/Component Compliance

Street 1 Name
Stop Condition-Street 2
Street 2 Name
Stop Condition-Street 1

N CHURCH ST Signal W 7TH ST Signal Possible Solutions:

Remove & Replace Curb Ramp With
Two New Directional Ramps or
Equivalent.

Surveyor Notes:
N/A

PROW/ADA:
R304.5.1

Total Cost: \$ 3200.00

| Compliance Description |                       | Data  | Compliance |        | Description           | Data  |
|------------------------|-----------------------|-------|------------|--------|-----------------------|-------|
| N/A                    | Ramp Length (in)      | 66.0  | Yes        | Ramp   | Slope (%)             | 5.8   |
| No                     | Ramp Width (in)       | 41.0  | Yes        | Ramp   | XSlope (%)            | 1.9   |
| N/A                    | Flare Type LT         | N/A   | N/A        | Flare  | Type RT               | N/A   |
| N/A                    | Flare Slope LT (%)    | N/A   | N/A        | Flare  | Slope RT (%)          | N/A   |
| N/A                    | Flare Traversable LT? | N/A   | N/A        | Flare  | Traversable RT?       | N/A   |
| N/A                    | Landing Length (in)   | N/A   | N/A        | DWS    | Provided?             | N/A   |
| N/A                    | Landing Width (in)    | N/A   | N/A        | DWS    | Contrast?             | N/A   |
| N/A                    | Landing Slope (%)     | N/A   | N/A        | DWS    | Length (in)           | N/A   |
| N/A                    | Landing X Slope (%)   | N/A   | N/A        | DWS    | Full Width?           | N/A   |
| N/A                    | Landing Curb? (Y/N)   | N/A   | N/A        | DWS    | Offset (in)           | N/A   |
| N/A                    | Shared Landing?       | N/A   |            |        |                       |       |
| N/A                    | Gutter Ponding?       | N/A   | N/A        | Gutter | Slope (%)             | N/A   |
| N/A                    | Gutter Lip Ht (in)    | N/A   | N/A        | Gutter | X Slope (%)           | N/A   |
| N/A                    | Painted X Walk1?      | Yes   | N/A        | Painte | ed X Walk2?           | Yes   |
|                        | X Walk 1 Direction    | To SE |            | X Wal  | k 2 Direction         | To NE |
| N/A                    | X Walk 1 Width (in)   | 83.0  | N/A        | X Wal  | k 2 Width (in)        | 99.0  |
|                        | X Walk 1 Slope (%)    | 6.1   |            | X Wal  | k 2 Slope (%)         | 4.7   |
|                        | X Walk 1 X Slope (%)  | 5.0   |            | X Wal  | k 2 X Slope (%)       | 4.5   |
| N/A                    | Ramp inside XWalk1?   | Yes   | N/A        | Ramp   | inside XWalk2?        | Yes   |
|                        | Road Slope (%)        | 8.0   | N/A        | Clear  | Space?                | N/A   |
|                        | Road X Slope (%)      | 9.4   | N/A        | Clear  | Space to XWalk (in)   | N/A   |
| N/A                    | Any Obstructions?     | N/A   | N/A        | Storm  | Grate/Utility Hazard? | N/A   |
|                        | Obstruction Type      |       |            | Storm  | Grate/Utility Type    |       |
|                        |                       | N/A   |            |        |                       | N/A   |