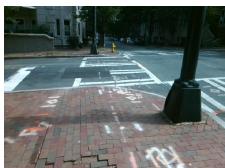

## Field Measurements/Component Compliance

Street 1 Name
Stop Condition-Street 2
Street 2 Name
Stop Condition-Street 1

N CHURCH ST Signal W 7TH ST Signal Possible Solutions:

Remove & Replace Curb Ramp With
Two New Directional Ramps or
Equivalent.

Surveyor Notes:
N/A

PROW/ADA:
R304.5.1

Total Cost: \$ 3200.00

| Compliance Description |                       | Data  | Compliance |        | Description           | Data  |
|------------------------|-----------------------|-------|------------|--------|-----------------------|-------|
| N/A                    | Ramp Length (in)      | 66.0  | Yes        | Ramp   | Slope (%)             | 5.8   |
| No                     | Ramp Width (in)       | 41.0  | Yes        | Ramp   | XSlope (%)            | 1.9   |
| N/A                    | Flare Type LT         | N/A   | N/A        | Flare  | Type RT               | N/A   |
| N/A                    | Flare Slope LT (%)    | N/A   | N/A        | Flare  | Slope RT (%)          | N/A   |
| N/A                    | Flare Traversable LT? | N/A   | N/A        | Flare  | Traversable RT?       | N/A   |
| N/A                    | Landing Length (in)   | N/A   | N/A        | DWS    | Provided?             | N/A   |
| N/A                    | Landing Width (in)    | N/A   | N/A        | DWS    | Contrast?             | N/A   |
| N/A                    | Landing Slope (%)     | N/A   | N/A        | DWS    | Length (in)           | N/A   |
| N/A                    | Landing X Slope (%)   | N/A   | N/A        | DWS    | Full Width?           | N/A   |
| N/A                    | Landing Curb? (Y/N)   | N/A   | N/A        | DWS    | Offset (in)           | N/A   |
| N/A                    | Shared Landing?       | N/A   |            |        |                       |       |
| N/A                    | Gutter Ponding?       | N/A   | N/A        | Gutter | Slope (%)             | N/A   |
| N/A                    | Gutter Lip Ht (in)    | N/A   | N/A        | Gutter | X Slope (%)           | N/A   |
| N/A                    | Painted X Walk1?      | Yes   | N/A        | Painte | ed X Walk2?           | Yes   |
|                        | X Walk 1 Direction    | To SE |            | X Wal  | k 2 Direction         | To NE |
| N/A                    | X Walk 1 Width (in)   | 83.0  | N/A        | X Wal  | k 2 Width (in)        | 99.0  |
|                        | X Walk 1 Slope (%)    | 6.1   |            | X Wal  | k 2 Slope (%)         | 4.7   |
|                        | X Walk 1 X Slope (%)  | 5.0   |            | X Wal  | k 2 X Slope (%)       | 4.5   |
| N/A                    | Ramp inside XWalk1?   | Yes   | N/A        | Ramp   | inside XWalk2?        | Yes   |
|                        | Road Slope (%)        | 8.0   | N/A        | Clear  | Space?                | N/A   |
|                        | Road X Slope (%)      | 9.4   | N/A        | Clear  | Space to XWalk (in)   | N/A   |
| N/A                    | Any Obstructions?     | N/A   | N/A        | Storm  | Grate/Utility Hazard? | N/A   |
|                        | Obstruction Type      |       |            | Storm  | Grate/Utility Type    |       |
|                        |                       | N/A   |            |        |                       | N/A   |