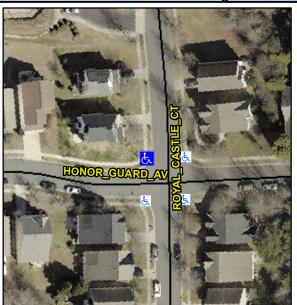

## Access Compliance Report Public Rights-of-Way (Curb Ramps)

Intersection ID: 46373 Main Street: HONOR\_GUARD\_AV Cross Street: ROYAL\_CASTLE\_CT Location: NW
ADA ID: 4892127E9F54 Ramp Type: PerpDiag Initial Pass/Fail: Fail Overall Compliance: No Severity Score: 8.75