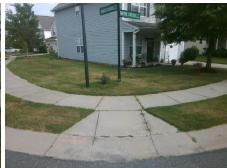

## Field Measurements/Component Compliance

Street 1 Name
Stop Condition-Street 2
Street 2 Name
Stop Condition-Street 1

HONOR GUARD AV
StopSign
ROYAL CASTLE CT
None

Possible Solutions:

Remove & Replace Curb Ramp With
Two New Directional Ramps or
Equivalent.

Surveyor Notes:
N/A

PROW/ADA:
R304.5.1

Total Cost: \$ 3200.00

| Field Measurements/Component Compliance  Compliance Description Data Compliance Description Data |                        |      |      |        |                       |      |
|--------------------------------------------------------------------------------------------------|------------------------|------|------|--------|-----------------------|------|
| Comp                                                                                             | Compliance Description |      | Comp | liance | Description           | Data |
| N/A                                                                                              | Ramp Length (in)       | 47.0 | Yes  | Ramp   | Slope (%)             | 5.3  |
| No                                                                                               | Ramp Width (in)        | 43.0 | Yes  | Ramp   | XSlope (%)            | 1.2  |
| N/A                                                                                              | Flare Type LT          | N/A  | N/A  | Flare  | Type RT               | N/A  |
| N/A                                                                                              | Flare Slope LT (%)     | N/A  | N/A  | Flare  | Slope RT (%)          | N/A  |
| N/A                                                                                              | Flare Traversable LT?  | N/A  | N/A  | Flare  | Traversable RT?       | N/A  |
| N/A                                                                                              | Landing Length (in)    | N/A  | N/A  | DWS    | Provided?             | N/A  |
| N/A                                                                                              | Landing Width (in)     | N/A  | N/A  | DWS    | Contrast?             | N/A  |
| N/A                                                                                              | Landing Slope (%)      | N/A  | N/A  | DWS    | Length (in)           | N/A  |
| N/A                                                                                              | Landing X Slope (%)    | N/A  | N/A  | DWS    | Full Width?           | N/A  |
| N/A                                                                                              | Landing Curb? (Y/N)    | N/A  | N/A  | DWS    | Offset (in)           | N/A  |
| N/A                                                                                              | Shared Landing?        | N/A  |      |        |                       |      |
| N/A                                                                                              | Gutter Ponding?        | N/A  | N/A  | Gutte  | r Slope (%)           | N/A  |
| N/A                                                                                              | Gutter Lip Ht (in)     | N/A  | N/A  | Gutte  | r X Slope (%)         | N/A  |
| N/A                                                                                              | Painted X Walk1?       | No   | N/A  | Painte | ed X Walk2?           | No   |
|                                                                                                  | X Walk 1 Direction     | To S |      | X Wa   | lk 2 Direction        | To E |
| N/A                                                                                              | X Walk 1 Width (in)    | N/A  | N/A  | X Wa   | lk 2 Width (in)       | N/A  |
|                                                                                                  | X Walk 1 Slope (%)     | 1.4  |      | X Wa   | lk 2 Slope (%)        | 3.8  |
|                                                                                                  | X Walk 1 X Slope (%)   | 0.3  |      | X Wa   | lk 2 X Slope (%)      | 1.7  |
| N/A                                                                                              | Ramp inside XWalk1?    | N/A  | N/A  | Ramp   | inside XWalk2?        | N/A  |
|                                                                                                  | Road Slope (%)         | 1.4  | N/A  | Clear  | Space?                | N/A  |
|                                                                                                  | Road X Slope (%)       | 2.6  | N/A  | Clear  | Space to XWalk (in)   | N/A  |
| N/A                                                                                              | Any Obstructions?      | N/A  | N/A  | Storm  | Grate/Utility Hazard? | N/A  |
|                                                                                                  | Obstruction Type       |      |      | Storm  | Grate/Utility Type    |      |
|                                                                                                  |                        | N/A  |      |        |                       | N/A  |
|                                                                                                  |                        |      | Yes  | Surfa  | ce Condition? (G/P)   | Good |
|                                                                                                  |                        |      | -    |        |                       |      |