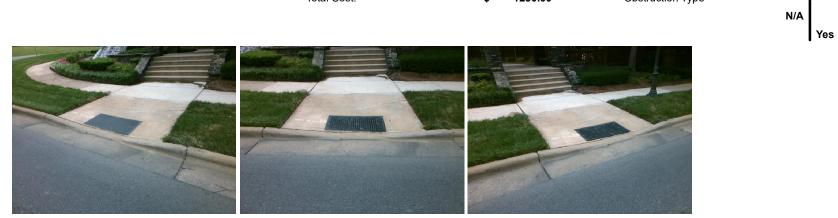

## Access Compliance Report Public Rights-of-Way (Curb Ramps)

| Intersection ID: 1000735 Main Street: HIGHLAND_CREEK_PY |                   |                           |                        |                                                | Street:               | RIDGE_RD             | Location:                   | NW                    |                             |     |
|---------------------------------------------------------|-------------------|---------------------------|------------------------|------------------------------------------------|-----------------------|----------------------|-----------------------------|-----------------------|-----------------------------|-----|
| ADA ID: 4894F38C39EF Ramp Type: Perp                    |                   |                           |                        | Initial Pass/Fail: Pass Overall Compliance: No |                       |                      |                             |                       | o Severity Score:           | 15  |
| Codes/Mitigation Info/Possible Solution                 |                   |                           |                        | Field Measurements/Component Compliance        |                       |                      |                             |                       |                             |     |
|                                                         | KING DIRORS A.    | Possible Solutions:       | Compliance Description |                                                |                       | Data                 | Data Compliance Description |                       |                             |     |
| A CARLEN AND                                            |                   | Remove & Replace Landing. |                        |                                                | N/A                   | Ramp Length (in)     | 83.0                        | Yes                   | Ramp Slope (%)              | 7.8 |
| CONTRACT A CA-                                          | N Ala             | Remove & Replace Gutter.  | •                      |                                                | Yes                   | Ramp Width (in)      | 48.0                        | Yes                   | Ramp XSlope (%)             | 0.0 |
| 1 1 1 1 1 1 1 1 1 1 1 1 1 1 1 1 1 1 1                   |                   | · · · · · · ·             |                        |                                                | N/A                   | Flare Type LT        | Sloped                      | N/A                   | Flare Type RT               | N/A |
|                                                         | E III             |                           |                        |                                                | N/A                   | Flare Slope LT (%)   | 11.2                        | N/A                   | Flare Slope RT (%)          | 7.5 |
| A MADE THE SEA                                          |                   |                           |                        | N/A                                            | Flare Traversable LT? | No                   | N/A                         | Flare Traversable RT? | No                          |     |
| THE SUPPLY AND                                          |                   |                           |                        | Yes                                            | Landing Length (in)   | 58.0                 | Yes                         | DWS Provided?         | Yes                         |     |
|                                                         | Surveyor Notes:   |                           |                        | Yes                                            | Landing Width (in)    | 60.0                 | Yes                         | DWS Contrast?         | Yes                         |     |
| N/A                                                     |                   |                           |                        | No                                             | Landing Slope (%)     | 2.6                  | Yes                         | DWS Length (in)       | 25.5                        |     |
|                                                         |                   |                           |                        | Yes                                            | Landing X Slope (%)   | 0.5                  | Yes                         | DWS Full Width?       | Yes                         |     |
|                                                         |                   |                           |                        | N/A                                            | Landing Curb? (Y/N)   | No                   | Yes                         | DWS Offset (in)       | 1.5                         |     |
|                                                         |                   |                           |                        |                                                | N/A                   | Shared Landing?      | No                          |                       |                             |     |
|                                                         | PROW/ADA:         |                           |                        | Yes                                            | Gutter Ponding?       | No                   | Yes                         | Gutter Slope (%)      | 0.6                         |     |
| R304.2.2-Perp, R304.3.2-Par<br>R302.7.2, R304.5.3       |                   |                           | a.                     |                                                | No                    | Gutter Lip Ht (in)   | 1.5                         | No                    | Gutter X Slope (%)          | 3.5 |
|                                                         |                   |                           | ,                      |                                                | N/A                   | Painted X Walk1?     | No                          | N/A                   | Painted X Walk2?            | N/A |
|                                                         |                   |                           |                        |                                                |                       | X Walk 1 Direction   | To E                        |                       | X Walk 2 Direction          | N/A |
|                                                         |                   |                           |                        |                                                | N/A                   | X Walk 1 Width (in)  | N/A                         | N/A                   | X Walk 2 Width (in)         | N/A |
| Street 1 Name                                           | HIGHLAND CREEK PY | _                         |                        |                                                |                       | X Walk 1 Slope (%)   | 4.0                         |                       | X Walk 2 Slope (%)          | N/A |
| Stop Condition-Street 2                                 | None              |                           |                        |                                                |                       | X Walk 1 X Slope (%) | 2.8                         |                       | X Walk 2 X Slope (%)        | N/A |
| Street 2 Name                                           | N/A               |                           |                        |                                                | N/A                   | Ramp inside XWalk1?  | N/A                         | N/A                   | Ramp inside XWalk2?         | N/A |
| Stop Condition-Street 1                                 | N/A               |                           |                        |                                                |                       | Road Slope (%)       | N/A                         | N/A                   | Clear Space?                | Yes |
|                                                         |                   |                           |                        |                                                |                       | Road X Slope (%)     | N/A                         | N/A                   | Clear Space to XWalk (in)   | N/A |
|                                                         |                   |                           |                        |                                                | Yes                   | Any Obstructions?    | No                          | Yes                   | Storm Grate/Utility Hazard? | No  |
|                                                         |                   | Total Cost: \$            | ; '                    | 1250.00                                        |                       | Obstruction Type     |                             |                       | Storm Grate/Utility Type    |     |
|                                                         |                   |                           |                        |                                                |                       |                      | N/A                         |                       |                             | N/A |
|                                                         |                   |                           |                        |                                                |                       |                      |                             |                       |                             |     |