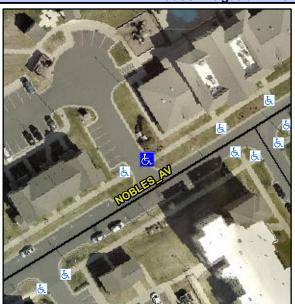

## **Access Compliance Report Public Rights-of-Way** (Curb Ramps)

Intersection ID: 10033028 Main Street: NOBLES\_AV Cross Street: N/A Location: NE ADA ID: 4899E48F6638 Ramp Type: Perp Initial Pass/Fail: Fail **Overall Compliance: No** Severity Score: 13.75

## Field Measurements/Component Compliance

Street 1 Name **ENTRANCE** Stop Condition-Street 2 StopSign Street 2 Name N/A Stop Condition-Street 1 N/A

| Possible Solution             |     |
|-------------------------------|-----|
| Possible Solutions:           | Co  |
| Remove & Replace Entire Ramp. | N/A |
| ·                             | Yes |
|                               | N/A |
|                               | N/A |
|                               | N/A |
|                               | N/A |
| Surveyor Notes:               | N/A |
| N/A                           | N/A |
|                               | N/A |
|                               | N/A |
|                               | N/A |
| PROW/ADA:                     | N/A |
| R304.2.2, R304.5.3            | N/A |
| ,                             | N/A |
|                               | N/A |
|                               | N/A |