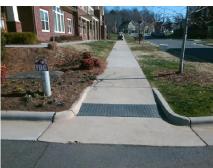

## **Access Compliance Report Public Rights-of-Way** (Curb Ramps)

Intersection ID: 10033028 Main Street: NOBLES\_AV Cross Street: N/A Location: NE ADA ID: 4899E48F6638 Ramp Type: Perp Initial Pass/Fail: Fail **Overall Compliance: No** Severity Score: 13.75

## Field Measurements/Component Compliance

Street 1 Name **ENTRANCE** Stop Condition-Street 2 StopSign Street 2 Name N/A Stop Condition-Street 1 N/A

| Possible Solution             |     |
|-------------------------------|-----|
| Possible Solutions:           | Co  |
| Remove & Replace Entire Ramp. | N/A |
| ·                             | Yes |
|                               | N/A |
|                               | N/A |
|                               | N/A |
|                               | N/A |
| Surveyor Notes:               | N/A |
| N/A                           | N/A |
|                               | N/A |
|                               | N/A |
|                               | N/A |
| PROW/ADA:                     | N/A |
| R304.2.2, R304.5.3            | N/A |
| ,                             | N/A |
|                               | N/A |
|                               | N/A |

| Field Measurements/Component Compliance |                       |      |      |                             |      |  |  |
|-----------------------------------------|-----------------------|------|------|-----------------------------|------|--|--|
| Comp                                    | liance Description    | Data | Comp | liance Description          | Data |  |  |
| N/A                                     | Ramp Length (in)      | 71.5 | No   | Ramp Slope (%)              | 10.9 |  |  |
| Yes                                     | Ramp Width (in)       | 70.0 | No   | Ramp XSlope (%)             | 3.5  |  |  |
| N/A                                     | Flare Type LT         | N/A  | N/A  | Flare Type RT               | N/A  |  |  |
| N/A                                     | Flare Slope LT (%)    | N/A  | N/A  | Flare Slope RT (%)          | N/A  |  |  |
| N/A                                     | Flare Traversable LT? | N/A  | N/A  | Flare Traversable RT?       | N/A  |  |  |
| N/A                                     | Landing Length (in)   | N/A  | N/A  | DWS Provided?               | N/A  |  |  |
| N/A                                     | Landing Width (in)    | N/A  | N/A  | DWS Contrast?               | N/A  |  |  |
| N/A                                     | Landing Slope (%)     | N/A  | N/A  | DWS Length (in)             | N/A  |  |  |
| N/A                                     | Landing X Slope (%)   | N/A  | N/A  | DWS Full Width?             | N/A  |  |  |
| N/A                                     | Landing Curb? (Y/N)   | N/A  | N/A  | DWS Offset (in)             | N/A  |  |  |
| N/A                                     | Shared Landing?       | N/A  |      |                             |      |  |  |
| N/A                                     | Gutter Ponding?       | N/A  | N/A  | Gutter Slope (%)            | N/A  |  |  |
| N/A                                     | Gutter Lip Ht (in)    | N/A  | N/A  | Gutter X Slope (%)          | N/A  |  |  |
| N/A                                     | Painted X Walk1?      | No   | N/A  | Painted X Walk2?            | N/A  |  |  |
|                                         | X Walk 1 Direction    | To W |      | X Walk 2 Direction          | N/A  |  |  |
| N/A                                     | X Walk 1 Width (in)   | N/A  | N/A  | X Walk 2 Width (in)         | N/A  |  |  |
|                                         | X Walk 1 Slope (%)    | 0.9  |      | X Walk 2 Slope (%)          | N/A  |  |  |
|                                         | X Walk 1 X Slope (%)  | 0.7  |      | X Walk 2 X Slope (%)        | N/A  |  |  |
| N/A                                     | Ramp inside XWalk1?   | N/A  | N/A  | Ramp inside XWalk2?         | N/A  |  |  |
|                                         | Road Slope (%)        | N/A  | N/A  | Clear Space?                | N/A  |  |  |
|                                         | Road X Slope (%)      | N/A  | N/A  | Clear Space to XWalk (in)   | N/A  |  |  |
| N/A                                     | Any Obstructions?     | N/A  | N/A  | Storm Grate/Utility Hazard? | N/A  |  |  |
|                                         | Obstruction Type      |      |      | Storm Grate/Utility Type    |      |  |  |
|                                         |                       | N/A  |      |                             | N/A  |  |  |
|                                         |                       |      | Yes  | Surface Condition? (G/P)    | Good |  |  |
| AMERICAN SERVICE                        |                       |      |      |                             |      |  |  |