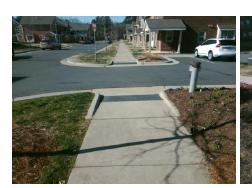

## **Access Compliance Report Public Rights-of-Way** (Curb Ramps)

Intersection ID: 10033028 Main Street: NOBLES\_AV Cross Street: N/A Location: NE ADA ID: 4899E48F6638 Ramp Type: Perp Initial Pass/Fail: Fail **Overall Compliance: No** Severity Score: 13.75

## Field Measurements/Component Compliance

Street 1 Name **ENTRANCE** Stop Condition-Street 2 StopSign Street 2 Name N/A Stop Condition-Street 1 N/A

| Possible Solution             |     |
|-------------------------------|-----|
| Possible Solutions:           | Co  |
| Remove & Replace Entire Ramp. | N/A |
| ·                             | Yes |
|                               | N/A |
|                               | N/A |
|                               | N/A |
|                               | N/A |
| Surveyor Notes:               | N/A |
| N/A                           | N/A |
|                               | N/A |
|                               | N/A |
|                               | N/A |
| PROW/ADA:                     | N/A |
| R304.2.2, R304.5.3            | N/A |
| ,                             | N/A |
|                               | N/A |
|                               | N/A |

| Field Measurements/Component Compliance |                       |      |      |                             |      |  |  |
|-----------------------------------------|-----------------------|------|------|-----------------------------|------|--|--|
| Comp                                    | liance Description    | Data | Comp | liance Description          | Data |  |  |
| N/A                                     | Ramp Length (in)      | 71.5 | No   | Ramp Slope (%)              | 10.9 |  |  |
| Yes                                     | Ramp Width (in)       | 70.0 | No   | Ramp XSlope (%)             | 3.5  |  |  |
| N/A                                     | Flare Type LT         | N/A  | N/A  | Flare Type RT               | N/A  |  |  |
| N/A                                     | Flare Slope LT (%)    | N/A  | N/A  | Flare Slope RT (%)          | N/A  |  |  |
| N/A                                     | Flare Traversable LT? | N/A  | N/A  | Flare Traversable RT?       | N/A  |  |  |
| N/A                                     | Landing Length (in)   | N/A  | N/A  | DWS Provided?               | N/A  |  |  |
| N/A                                     | Landing Width (in)    | N/A  | N/A  | DWS Contrast?               | N/A  |  |  |
| N/A                                     | Landing Slope (%)     | N/A  | N/A  | DWS Length (in)             | N/A  |  |  |
| N/A                                     | Landing X Slope (%)   | N/A  | N/A  | DWS Full Width?             | N/A  |  |  |
| N/A                                     | Landing Curb? (Y/N)   | N/A  | N/A  | DWS Offset (in)             | N/A  |  |  |
| N/A                                     | Shared Landing?       | N/A  |      |                             |      |  |  |
| N/A                                     | Gutter Ponding?       | N/A  | N/A  | Gutter Slope (%)            | N/A  |  |  |
| N/A                                     | Gutter Lip Ht (in)    | N/A  | N/A  | Gutter X Slope (%)          | N/A  |  |  |
| N/A                                     | Painted X Walk1?      | No   | N/A  | Painted X Walk2?            | N/A  |  |  |
|                                         | X Walk 1 Direction    | To W |      | X Walk 2 Direction          | N/A  |  |  |
| N/A                                     | X Walk 1 Width (in)   | N/A  | N/A  | X Walk 2 Width (in)         | N/A  |  |  |
|                                         | X Walk 1 Slope (%)    | 0.9  |      | X Walk 2 Slope (%)          | N/A  |  |  |
|                                         | X Walk 1 X Slope (%)  | 0.7  |      | X Walk 2 X Slope (%)        | N/A  |  |  |
| N/A                                     | Ramp inside XWalk1?   | N/A  | N/A  | Ramp inside XWalk2?         | N/A  |  |  |
|                                         | Road Slope (%)        | N/A  | N/A  | Clear Space?                | N/A  |  |  |
|                                         | Road X Slope (%)      | N/A  | N/A  | Clear Space to XWalk (in)   | N/A  |  |  |
| N/A                                     | Any Obstructions?     | N/A  | N/A  | Storm Grate/Utility Hazard? | N/A  |  |  |
|                                         | Obstruction Type      |      |      | Storm Grate/Utility Type    |      |  |  |
|                                         |                       | N/A  |      |                             | N/A  |  |  |
|                                         |                       |      | Yes  | Surface Condition? (G/P)    | Good |  |  |
| AMERICAN SERVICE                        |                       |      |      |                             |      |  |  |