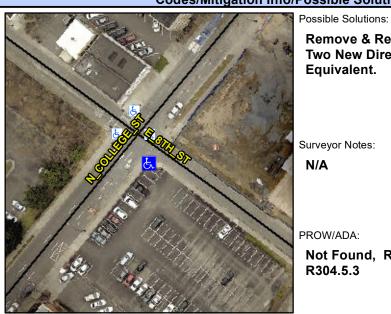

## **Access Compliance Report Public Rights-of-Way** (Curb Ramps)

Intersection ID: N/A Main Street: N COLLEGE ST **Cross Street: E 8TH ST** Location: S ADA ID: 48A041531B71 Ramp Type: PerpDiag Initial Pass/Fail: Fail **Overall Compliance: No Severity Score:** 35

## Field Measurements/Component Compliance

E8THST Street 1 Name Stop Condition-Street 2 StopSign **N COLLEGE ST** Street 2 Name Stop Condition-Street 1 None

Remove & Replace Curb Ramp With Two New Directional Ramps or Equivalent.