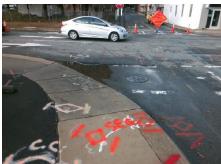

## Field Measurements/Component Compliance

E8THST Street 1 Name Stop Condition-Street 2 StopSign **N COLLEGE ST** Street 2 Name Stop Condition-Street 1 None

Remove & Replace Curb Ramp With Two New Directional Ramps or Equivalent.

Surveyor Notes:

N/A PROW/ADA: Not Found, R304.5.1, R304.2.2, R304.5.3

Total Cost: 3200.00

| Field Measurements/Component Compilance |                       |       |                        |                             |       |
|-----------------------------------------|-----------------------|-------|------------------------|-----------------------------|-------|
| Compliance Description                  |                       | Data  | Compliance Description |                             | Data  |
| N/A                                     | Ramp Length (in)      | 59.0  | No                     | Ramp Slope (%)              | 13.5  |
| No                                      | Ramp Width (in)       | 37.0  | No                     | Ramp XSlope (%)             | 2.9   |
| N/A                                     | Flare Type LT         | N/A   | N/A                    | Flare Type RT               | N/A   |
| N/A                                     | Flare Slope LT (%)    | N/A   | N/A                    | Flare Slope RT (%)          | N/A   |
| N/A                                     | Flare Traversable LT? | No    | N/A                    | Flare Traversable RT?       | No    |
| N/A                                     | Landing Length (in)   | N/A   | N/A                    | DWS Provided?               | N/A   |
| N/A                                     | Landing Width (in)    | N/A   | N/A                    | DWS Contrast?               | N/A   |
| N/A                                     | Landing Slope (%)     | N/A   | N/A                    | DWS Length (in)             | N/A   |
| N/A                                     | Landing X Slope (%)   | N/A   | N/A                    | DWS Full Width?             | N/A   |
| N/A                                     | Landing Curb? (Y/N)   | N/A   | N/A                    | DWS Offset (in)             | N/A   |
| N/A                                     | Shared Landing?       | N/A   |                        |                             |       |
| N/A                                     | Gutter Ponding?       | N/A   | N/A                    | Gutter Slope (%)            | N/A   |
| N/A                                     | Gutter Lip Ht (in)    | N/A   | N/A                    | Gutter X Slope (%)          | N/A   |
| N/A                                     | Painted X Walk1?      | Yes   | N/A                    | Painted X Walk2?            | No    |
|                                         | X Walk 1 Direction    | To NE |                        | X Walk 2 Direction          | To SW |
| N/A                                     | X Walk 1 Width (in)   | 84.0  | N/A                    | X Walk 2 Width (in)         | N/A   |
|                                         | X Walk 1 Slope (%)    | 3.7   |                        | X Walk 2 Slope (%)          | 0.2   |
|                                         | X Walk 1 X Slope (%)  | 0.7   |                        | X Walk 2 X Slope (%)        | 1.1   |
| N/A                                     | Ramp inside XWalk1?   | Yes   | N/A                    | Ramp inside XWalk2?         | N/A   |
|                                         | Road Slope (%)        | 1.3   | N/A                    | Clear Space?                | N/A   |
|                                         | Road X Slope (%)      | 1.4   | N/A                    | Clear Space to XWalk (in)   | N/A   |
| N/A                                     | Any Obstructions?     | N/A   | N/A                    | Storm Grate/Utility Hazard? | N/A   |
|                                         | Obstruction Type      |       |                        | Storm Grate/Utility Type    |       |
|                                         |                       | N/A   |                        |                             | N/A   |
|                                         |                       |       | Yes                    | Surface Condition? (G/P)    | Good  |
|                                         |                       |       |                        |                             |       |