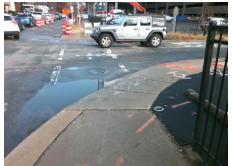

## Field Measurements/Component Compliance

E8THST Street 1 Name Stop Condition-Street 2 StopSign **N COLLEGE ST** Street 2 Name Stop Condition-Street 1 None

Remove & Replace Curb Ramp With Two New Directional Ramps or Equivalent.

Surveyor Notes:

N/A PROW/ADA: Not Found, R304.5.1, R304.2.2, R304.5.3

Total Cost: 3200.00

| Field Measurements/Component Compilance |                       |       |                        |                             |       |
|-----------------------------------------|-----------------------|-------|------------------------|-----------------------------|-------|
| Compliance Description                  |                       | Data  | Compliance Description |                             | Data  |
| N/A                                     | Ramp Length (in)      | 59.0  | No                     | Ramp Slope (%)              | 13.5  |
| No                                      | Ramp Width (in)       | 37.0  | No                     | Ramp XSlope (%)             | 2.9   |
| N/A                                     | Flare Type LT         | N/A   | N/A                    | Flare Type RT               | N/A   |
| N/A                                     | Flare Slope LT (%)    | N/A   | N/A                    | Flare Slope RT (%)          | N/A   |
| N/A                                     | Flare Traversable LT? | No    | N/A                    | Flare Traversable RT?       | No    |
| N/A                                     | Landing Length (in)   | N/A   | N/A                    | DWS Provided?               | N/A   |
| N/A                                     | Landing Width (in)    | N/A   | N/A                    | DWS Contrast?               | N/A   |
| N/A                                     | Landing Slope (%)     | N/A   | N/A                    | DWS Length (in)             | N/A   |
| N/A                                     | Landing X Slope (%)   | N/A   | N/A                    | DWS Full Width?             | N/A   |
| N/A                                     | Landing Curb? (Y/N)   | N/A   | N/A                    | DWS Offset (in)             | N/A   |
| N/A                                     | Shared Landing?       | N/A   |                        |                             |       |
| N/A                                     | Gutter Ponding?       | N/A   | N/A                    | Gutter Slope (%)            | N/A   |
| N/A                                     | Gutter Lip Ht (in)    | N/A   | N/A                    | Gutter X Slope (%)          | N/A   |
| N/A                                     | Painted X Walk1?      | Yes   | N/A                    | Painted X Walk2?            | No    |
|                                         | X Walk 1 Direction    | To NE |                        | X Walk 2 Direction          | To SW |
| N/A                                     | X Walk 1 Width (in)   | 84.0  | N/A                    | X Walk 2 Width (in)         | N/A   |
|                                         | X Walk 1 Slope (%)    | 3.7   |                        | X Walk 2 Slope (%)          | 0.2   |
|                                         | X Walk 1 X Slope (%)  | 0.7   |                        | X Walk 2 X Slope (%)        | 1.1   |
| N/A                                     | Ramp inside XWalk1?   | Yes   | N/A                    | Ramp inside XWalk2?         | N/A   |
|                                         | Road Slope (%)        | 1.3   | N/A                    | Clear Space?                | N/A   |
|                                         | Road X Slope (%)      | 1.4   | N/A                    | Clear Space to XWalk (in)   | N/A   |
| N/A                                     | Any Obstructions?     | N/A   | N/A                    | Storm Grate/Utility Hazard? | N/A   |
|                                         | Obstruction Type      |       |                        | Storm Grate/Utility Type    |       |
|                                         |                       | N/A   |                        |                             | N/A   |
|                                         |                       |       | Yes                    | Surface Condition? (G/P)    | Good  |
|                                         |                       |       |                        |                             |       |