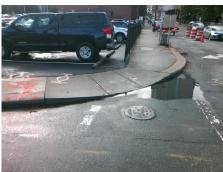

## Field Measurements/Component Compliance

E8THST Street 1 Name Stop Condition-Street 2 StopSign **N COLLEGE ST** Street 2 Name Stop Condition-Street 1 None

Remove & Replace Curb Ramp With Two New Directional Ramps or Equivalent.

Surveyor Notes:

N/A PROW/ADA: Not Found, R304.5.1, R304.2.2, R304.5.3

Total Cost: 3200.00

| Field Measurements/Component Compilance |                       |       |                        |                             |       |
|-----------------------------------------|-----------------------|-------|------------------------|-----------------------------|-------|
| Compliance Description                  |                       | Data  | Compliance Description |                             | Data  |
| N/A                                     | Ramp Length (in)      | 59.0  | No                     | Ramp Slope (%)              | 13.5  |
| No                                      | Ramp Width (in)       | 37.0  | No                     | Ramp XSlope (%)             | 2.9   |
| N/A                                     | Flare Type LT         | N/A   | N/A                    | Flare Type RT               | N/A   |
| N/A                                     | Flare Slope LT (%)    | N/A   | N/A                    | Flare Slope RT (%)          | N/A   |
| N/A                                     | Flare Traversable LT? | No    | N/A                    | Flare Traversable RT?       | No    |
| N/A                                     | Landing Length (in)   | N/A   | N/A                    | DWS Provided?               | N/A   |
| N/A                                     | Landing Width (in)    | N/A   | N/A                    | DWS Contrast?               | N/A   |
| N/A                                     | Landing Slope (%)     | N/A   | N/A                    | DWS Length (in)             | N/A   |
| N/A                                     | Landing X Slope (%)   | N/A   | N/A                    | DWS Full Width?             | N/A   |
| N/A                                     | Landing Curb? (Y/N)   | N/A   | N/A                    | DWS Offset (in)             | N/A   |
| N/A                                     | Shared Landing?       | N/A   |                        |                             |       |
| N/A                                     | Gutter Ponding?       | N/A   | N/A                    | Gutter Slope (%)            | N/A   |
| N/A                                     | Gutter Lip Ht (in)    | N/A   | N/A                    | Gutter X Slope (%)          | N/A   |
| N/A                                     | Painted X Walk1?      | Yes   | N/A                    | Painted X Walk2?            | No    |
|                                         | X Walk 1 Direction    | To NE |                        | X Walk 2 Direction          | To SW |
| N/A                                     | X Walk 1 Width (in)   | 84.0  | N/A                    | X Walk 2 Width (in)         | N/A   |
|                                         | X Walk 1 Slope (%)    | 3.7   |                        | X Walk 2 Slope (%)          | 0.2   |
|                                         | X Walk 1 X Slope (%)  | 0.7   |                        | X Walk 2 X Slope (%)        | 1.1   |
| N/A                                     | Ramp inside XWalk1?   | Yes   | N/A                    | Ramp inside XWalk2?         | N/A   |
|                                         | Road Slope (%)        | 1.3   | N/A                    | Clear Space?                | N/A   |
|                                         | Road X Slope (%)      | 1.4   | N/A                    | Clear Space to XWalk (in)   | N/A   |
| N/A                                     | Any Obstructions?     | N/A   | N/A                    | Storm Grate/Utility Hazard? | N/A   |
|                                         | Obstruction Type      |       |                        | Storm Grate/Utility Type    |       |
|                                         |                       | N/A   |                        |                             | N/A   |
|                                         |                       |       | Yes                    | Surface Condition? (G/P)    | Good  |
|                                         |                       |       |                        |                             |       |