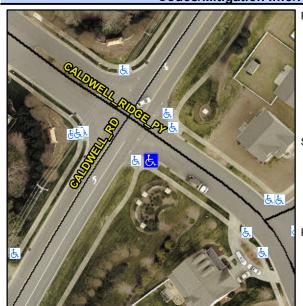

N/A

**Cross Street: CALDWELL RIDGE PY** Intersection ID: 31553 Main Street: CALDWELL RD Location: SE Initial Pass/Fail: Fail **Overall Compliance: No ADA ID: 48A16CEDDA97** Ramp Type: Combination2 **Severity Score:** 8.75

72.0

47.0

N/A

No

To NE

StopSign Street 1 Name **CALDWELL RIDGE PY** Stop Condition-Street 1 Street 2 Name N/A Stop Condition-Street 2 N/A Possible Solutions: Remove & Replace Entire Ramp. Surveyor Notes: LT RP < 5% PROW/ADA: Not Found, R304.5.1