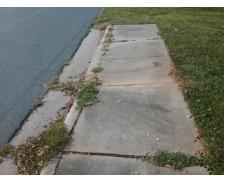

## **Access Compliance Report Public Rights-of-Way** (Curb Ramps)

Intersection ID: 10051 Main Street: LAKEDELL\_DR Cross Street: RUTH\_DR Location: NW **Severity Score: Overall Compliance: No** ADA ID: 48A2544E8B7B Ramp Type: Perp Initial Pass/Fail: Fail 12.5

| Total Cost: | \$<br>1850.00 |
|-------------|---------------|

| Field Measurements/Component Compliance |                       |      |       |                             |      |  |  |  |
|-----------------------------------------|-----------------------|------|-------|-----------------------------|------|--|--|--|
| Comp                                    | liance Description    | Data | Compl | iance Description           | Data |  |  |  |
| N/A                                     | Ramp Length (in)      | 60.0 | No    | Ramp Slope (%)              | 9.6  |  |  |  |
| Yes                                     | Ramp Width (in)       | 88.0 | Yes   | Ramp XSlope (%)             | 1.6  |  |  |  |
| N/A                                     | Flare Type LT         | N/A  | N/A   | Flare Type RT               | N/A  |  |  |  |
| N/A                                     | Flare Slope LT (%)    | N/A  | N/A   | Flare Slope RT (%)          | N/A  |  |  |  |
| N/A                                     | Flare Traversable LT? | N/A  | N/A   | Flare Traversable RT?       | N/A  |  |  |  |
| N/A                                     | Landing Length (in)   | N/A  | N/A   | DWS Provided?               | N/A  |  |  |  |
| N/A                                     | Landing Width (in)    | N/A  | N/A   | DWS Contrast?               | N/A  |  |  |  |
| N/A                                     | Landing Slope (%)     | N/A  | N/A   | DWS Length (in)             | N/A  |  |  |  |
| N/A                                     | Landing X Slope (%)   | N/A  | N/A   | DWS Full Width?             | N/A  |  |  |  |
| N/A                                     | Landing Curb? (Y/N)   | N/A  | N/A   | DWS Offset (in)             | N/A  |  |  |  |
| N/A                                     | Shared Landing?       | N/A  |       |                             |      |  |  |  |
| N/A                                     | Gutter Ponding?       | N/A  | N/A   | Gutter Slope (%)            | N/A  |  |  |  |
| N/A                                     | Gutter Lip Ht (in)    | 1.0  | N/A   | Gutter X Slope (%)          | N/A  |  |  |  |
| N/A                                     | Painted X Walk1?      | No   | N/A   | Painted X Walk2?            | N/A  |  |  |  |
|                                         | X Walk 1 Direction    | To E |       | X Walk 2 Direction          | N/A  |  |  |  |
| N/A                                     | X Walk 1 Width (in)   | N/A  | N/A   | X Walk 2 Width (in)         | N/A  |  |  |  |
|                                         | X Walk 1 Slope (%)    | 5.7  |       | X Walk 2 Slope (%)          | N/A  |  |  |  |
|                                         | X Walk 1 X Slope (%)  | 1.0  |       | X Walk 2 X Slope (%)        | N/A  |  |  |  |
| N/A                                     | Ramp inside XWalk1?   | N/A  | N/A   | Ramp inside XWalk2?         | N/A  |  |  |  |
|                                         | Road Slope (%)        | 1.0  | N/A   | Clear Space?                | N/A  |  |  |  |
|                                         | Road X Slope (%)      | 5.7  | N/A   | Clear Space to XWalk (in)   | N/A  |  |  |  |
| N/A                                     | Any Obstructions?     | N/A  | N/A   | Storm Grate/Utility Hazard? | N/A  |  |  |  |
|                                         | Obstruction Type      |      |       | Storm Grate/Utility Type    |      |  |  |  |
|                                         |                       | N/A  |       |                             | N/A  |  |  |  |
|                                         |                       |      | Yes   | Surface Condition? (G/P)    | Good |  |  |  |