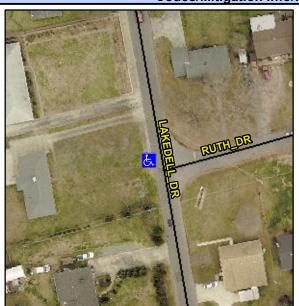

## **Access Compliance Report Public Rights-of-Way** (Curb Ramps)

Intersection ID: 10051 Main Street: LAKEDELL\_DR Cross Street: RUTH\_DR Location: NW **Severity Score: Overall Compliance: No** ADA ID: 48A2544E8B7B Ramp Type: Perp Initial Pass/Fail: Fail 12.5