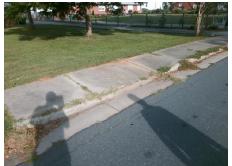

## **Access Compliance Report Public Rights-of-Way** (Curb Ramps)

Intersection ID: 10051 Main Street: LAKEDELL\_DR Cross Street: RUTH\_DR Location: NW **Severity Score: Overall Compliance: No** ADA ID: 48A2544E8B7B Ramp Type: Perp Initial Pass/Fail: Fail 12.5

| Total Cost: | \$<br>1850.00 |
|-------------|---------------|

| Field Measurements/Component Compliance |                       |      |       |                             |      |  |  |  |
|-----------------------------------------|-----------------------|------|-------|-----------------------------|------|--|--|--|
| Comp                                    | liance Description    | Data | Compl | iance Description           | Data |  |  |  |
| N/A                                     | Ramp Length (in)      | 60.0 | No    | Ramp Slope (%)              | 9.6  |  |  |  |
| Yes                                     | Ramp Width (in)       | 88.0 | Yes   | Ramp XSlope (%)             | 1.6  |  |  |  |
| N/A                                     | Flare Type LT         | N/A  | N/A   | Flare Type RT               | N/A  |  |  |  |
| N/A                                     | Flare Slope LT (%)    | N/A  | N/A   | Flare Slope RT (%)          | N/A  |  |  |  |
| N/A                                     | Flare Traversable LT? | N/A  | N/A   | Flare Traversable RT?       | N/A  |  |  |  |
| N/A                                     | Landing Length (in)   | N/A  | N/A   | DWS Provided?               | N/A  |  |  |  |
| N/A                                     | Landing Width (in)    | N/A  | N/A   | DWS Contrast?               | N/A  |  |  |  |
| N/A                                     | Landing Slope (%)     | N/A  | N/A   | DWS Length (in)             | N/A  |  |  |  |
| N/A                                     | Landing X Slope (%)   | N/A  | N/A   | DWS Full Width?             | N/A  |  |  |  |
| N/A                                     | Landing Curb? (Y/N)   | N/A  | N/A   | DWS Offset (in)             | N/A  |  |  |  |
| N/A                                     | Shared Landing?       | N/A  |       |                             |      |  |  |  |
| N/A                                     | Gutter Ponding?       | N/A  | N/A   | Gutter Slope (%)            | N/A  |  |  |  |
| N/A                                     | Gutter Lip Ht (in)    | 1.0  | N/A   | Gutter X Slope (%)          | N/A  |  |  |  |
| N/A                                     | Painted X Walk1?      | No   | N/A   | Painted X Walk2?            | N/A  |  |  |  |
|                                         | X Walk 1 Direction    | To E |       | X Walk 2 Direction          | N/A  |  |  |  |
| N/A                                     | X Walk 1 Width (in)   | N/A  | N/A   | X Walk 2 Width (in)         | N/A  |  |  |  |
|                                         | X Walk 1 Slope (%)    | 5.7  |       | X Walk 2 Slope (%)          | N/A  |  |  |  |
|                                         | X Walk 1 X Slope (%)  | 1.0  |       | X Walk 2 X Slope (%)        | N/A  |  |  |  |
| N/A                                     | Ramp inside XWalk1?   | N/A  | N/A   | Ramp inside XWalk2?         | N/A  |  |  |  |
|                                         | Road Slope (%)        | 1.0  | N/A   | Clear Space?                | N/A  |  |  |  |
|                                         | Road X Slope (%)      | 5.7  | N/A   | Clear Space to XWalk (in)   | N/A  |  |  |  |
| N/A                                     | Any Obstructions?     | N/A  | N/A   | Storm Grate/Utility Hazard? | N/A  |  |  |  |
|                                         | Obstruction Type      |      |       | Storm Grate/Utility Type    |      |  |  |  |
|                                         |                       | N/A  |       |                             | N/A  |  |  |  |
|                                         |                       |      | Yes   | Surface Condition? (G/P)    | Good |  |  |  |