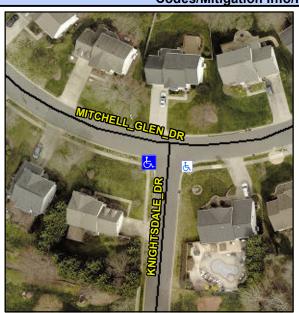

## Access Compliance Report Public Rights-of-Way (Curb Ramps)

Data

Intersection ID: 28107 Main Street: KNIGHTSDALE\_DR Cross Street: MITCHELL\_GLEN\_DR Location: SW

ADA ID: 48A2F082B81D Ramp Type: BlendTrans2 Initial Pass/Fail: Fail Overall Compliance: No Severity Score: 12.5