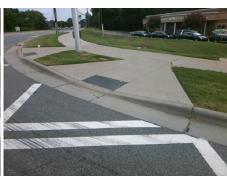

## **Access Compliance Report Public Rights-of-Way** (Curb Ramps)

Intersection ID: 7225 Main Street: STATESVILLE\_RD Cross Street: STARITA\_RD Location: NE **Overall Compliance: No** ADA ID: 48A4BA178863 Ramp Type: Perp Initial Pass/Fail: Fail **Severity Score:** 10

| 1 |
|---|
| の |
|   |

Total Cost:

1850.00

| Field Measurements/Component Compliance |                       |       |       |       |                         |      |  |  |  |
|-----------------------------------------|-----------------------|-------|-------|-------|-------------------------|------|--|--|--|
| Compl                                   | iance Description     | Data  | Compl | iance | Description             | Data |  |  |  |
| N/A                                     | Ramp Length (in)      | 120.5 | Yes   | Ramp  | Slope (%)               | 7.5  |  |  |  |
| No                                      | Ramp Width (in)       | 47.0  | No    | Ramp  | XSlope (%)              | 4.3  |  |  |  |
| N/A                                     | Flare Type LT         | N/A   | N/A   | Flare | Type RT                 | N/A  |  |  |  |
| N/A                                     | Flare Slope LT (%)    | N/A   | N/A   | Flare | Slope RT (%)            | N/A  |  |  |  |
| N/A                                     | Flare Traversable LT? | N/A   | N/A   | Flare | Traversable RT?         | N/A  |  |  |  |
| N/A                                     | Landing Length (in)   | N/A   | N/A   | DWS   | Provided?               | N/A  |  |  |  |
| N/A                                     | Landing Width (in)    | N/A   | N/A   | DWS   | Contrast?               | N/A  |  |  |  |
| N/A                                     | Landing Slope (%)     | N/A   | N/A   | DWS   | Length (in)             | N/A  |  |  |  |
| N/A                                     | Landing X Slope (%)   | N/A   | N/A   | DWS   | Full Width?             | N/A  |  |  |  |
| N/A                                     | Landing Curb? (Y/N)   | N/A   | N/A   | DWS   | Offset (in)             | N/A  |  |  |  |
| N/A                                     | Shared Landing?       | N/A   |       |       |                         |      |  |  |  |
| N/A                                     | Gutter Ponding?       | N/A   | N/A   | Gutte | er Slope (%)            | N/A  |  |  |  |
| N/A                                     | Gutter Lip Ht (in)    | N/A   | N/A   | Gutte | r X Slope (%)           | N/A  |  |  |  |
| N/A                                     | Painted X Walk1?      | Yes   | N/A   | Paint | ed X Walk2?             | N/A  |  |  |  |
|                                         | X Walk 1 Direction    | To S  |       | X Wa  | lk 2 Direction          | N/A  |  |  |  |
| N/A                                     | X Walk 1 Width (in)   | 110.0 | N/A   | X Wa  | lk 2 Width (in)         | N/A  |  |  |  |
|                                         | X Walk 1 Slope (%)    | 5.0   |       | X Wa  | lk 2 Slope (%)          | N/A  |  |  |  |
|                                         | X Walk 1 X Slope (%)  | 4.2   |       | X Wa  | lk 2 X Slope (%)        | N/A  |  |  |  |
| N/A                                     | Ramp inside XWalk1?   | Yes   | N/A   | Ram   | inside XWalk2?          | N/A  |  |  |  |
|                                         | Road Slope (%)        | N/A   | N/A   | Clear | Space?                  | N/A  |  |  |  |
|                                         | Road X Slope (%)      | N/A   | N/A   | Clear | Space to XWalk (in)     | N/A  |  |  |  |
| N/A                                     | Any Obstructions?     | N/A   | N/A   | Storn | n Grate/Utility Hazard? | N/A  |  |  |  |
|                                         | Obstruction Type      |       |       | Storn | n Grate/Utility Type    |      |  |  |  |
|                                         |                       | N/A   |       |       |                         | N/A  |  |  |  |
|                                         |                       |       | Yes   | Surfa | ce Condition? (G/P)     | Good |  |  |  |