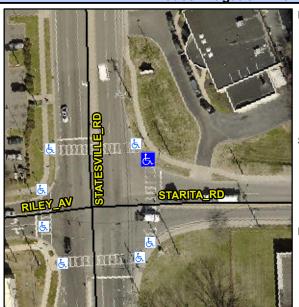

## **Access Compliance Report Public Rights-of-Way** (Curb Ramps)

Intersection ID: 7225 Main Street: STATESVILLE\_RD Cross Street: STARITA\_RD Location: NE **Overall Compliance: No** ADA ID: 48A4BA178863 Ramp Type: Perp Initial Pass/Fail: Fail **Severity Score:** 10