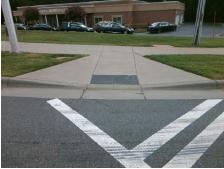

## **Access Compliance Report Public Rights-of-Way** (Curb Ramps)

Intersection ID: 7225 Main Street: STATESVILLE\_RD Cross Street: STARITA\_RD Location: NE **Overall Compliance: No** ADA ID: 48A4BA178863 Ramp Type: Perp Initial Pass/Fail: Fail **Severity Score:** 10

| 1 |
|---|
| の |
|   |

Total Cost:

1850.00

| Field Measurements/Component Compliance |                       |       |       |       |                         |      |  |  |  |
|-----------------------------------------|-----------------------|-------|-------|-------|-------------------------|------|--|--|--|
| Compl                                   | iance Description     | Data  | Compl | iance | Description             | Data |  |  |  |
| N/A                                     | Ramp Length (in)      | 120.5 | Yes   | Ramp  | Slope (%)               | 7.5  |  |  |  |
| No                                      | Ramp Width (in)       | 47.0  | No    | Ramp  | XSlope (%)              | 4.3  |  |  |  |
| N/A                                     | Flare Type LT         | N/A   | N/A   | Flare | Type RT                 | N/A  |  |  |  |
| N/A                                     | Flare Slope LT (%)    | N/A   | N/A   | Flare | Slope RT (%)            | N/A  |  |  |  |
| N/A                                     | Flare Traversable LT? | N/A   | N/A   | Flare | Traversable RT?         | N/A  |  |  |  |
| N/A                                     | Landing Length (in)   | N/A   | N/A   | DWS   | Provided?               | N/A  |  |  |  |
| N/A                                     | Landing Width (in)    | N/A   | N/A   | DWS   | Contrast?               | N/A  |  |  |  |
| N/A                                     | Landing Slope (%)     | N/A   | N/A   | DWS   | Length (in)             | N/A  |  |  |  |
| N/A                                     | Landing X Slope (%)   | N/A   | N/A   | DWS   | Full Width?             | N/A  |  |  |  |
| N/A                                     | Landing Curb? (Y/N)   | N/A   | N/A   | DWS   | Offset (in)             | N/A  |  |  |  |
| N/A                                     | Shared Landing?       | N/A   |       |       |                         |      |  |  |  |
| N/A                                     | Gutter Ponding?       | N/A   | N/A   | Gutte | er Slope (%)            | N/A  |  |  |  |
| N/A                                     | Gutter Lip Ht (in)    | N/A   | N/A   | Gutte | r X Slope (%)           | N/A  |  |  |  |
| N/A                                     | Painted X Walk1?      | Yes   | N/A   | Paint | ed X Walk2?             | N/A  |  |  |  |
|                                         | X Walk 1 Direction    | To S  |       | X Wa  | lk 2 Direction          | N/A  |  |  |  |
| N/A                                     | X Walk 1 Width (in)   | 110.0 | N/A   | X Wa  | lk 2 Width (in)         | N/A  |  |  |  |
|                                         | X Walk 1 Slope (%)    | 5.0   |       | X Wa  | lk 2 Slope (%)          | N/A  |  |  |  |
|                                         | X Walk 1 X Slope (%)  | 4.2   |       | X Wa  | lk 2 X Slope (%)        | N/A  |  |  |  |
| N/A                                     | Ramp inside XWalk1?   | Yes   | N/A   | Ram   | inside XWalk2?          | N/A  |  |  |  |
|                                         | Road Slope (%)        | N/A   | N/A   | Clear | Space?                  | N/A  |  |  |  |
|                                         | Road X Slope (%)      | N/A   | N/A   | Clear | Space to XWalk (in)     | N/A  |  |  |  |
| N/A                                     | Any Obstructions?     | N/A   | N/A   | Storn | n Grate/Utility Hazard? | N/A  |  |  |  |
|                                         | Obstruction Type      |       |       | Storn | n Grate/Utility Type    |      |  |  |  |
|                                         |                       | N/A   |       |       |                         | N/A  |  |  |  |
|                                         |                       |       | Yes   | Surfa | ce Condition? (G/P)     | Good |  |  |  |