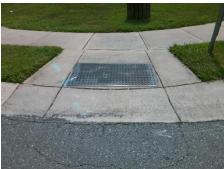

## **Access Compliance Report Public Rights-of-Way** (Curb Ramps)

Intersection ID: 30278 Main Street: BLACK KETTLE DR Cross Street: OLD\_IRONSIDE\_DR Location: SE **ADA ID: 48AFD249DFED** Ramp Type: PerpDiag Initial Pass/Fail: Fail **Overall Compliance: No Severity Score:** 10

Total Cost: 3200.00

| Field Measurements/Component Compliance |                       |      |                        |                             |      |
|-----------------------------------------|-----------------------|------|------------------------|-----------------------------|------|
| Compliance Description                  |                       | Data | Compliance Description |                             | Data |
| N/A                                     | Ramp Length (in)      | 48.0 | Yes                    | Ramp Slope (%)              | 5.2  |
| No                                      | Ramp Width (in)       | 45.0 | No                     | Ramp XSlope (%)             | 3.4  |
| N/A                                     | Flare Type LT         | N/A  | N/A                    | Flare Type RT               | N/A  |
| N/A                                     | Flare Slope LT (%)    | N/A  | N/A                    | Flare Slope RT (%)          | N/A  |
| N/A                                     | Flare Traversable LT? | N/A  | N/A                    | Flare Traversable RT?       | N/A  |
| N/A                                     | Landing Length (in)   | N/A  | N/A                    | DWS Provided?               | N/A  |
| N/A                                     | Landing Width (in)    | N/A  | N/A                    | DWS Contrast?               | N/A  |
| N/A                                     | Landing Slope (%)     | N/A  | N/A                    | DWS Length (in)             | N/A  |
| N/A                                     | Landing X Slope (%)   | N/A  | N/A                    | DWS Full Width?             | N/A  |
| N/A                                     | Landing Curb? (Y/N)   | N/A  | N/A                    | DWS Offset (in)             | N/A  |
| N/A                                     | Shared Landing?       | N/A  |                        |                             |      |
| N/A                                     | Gutter Ponding?       | N/A  | N/A                    | Gutter Slope (%)            | N/A  |
| N/A                                     | Gutter Lip Ht (in)    | N/A  | N/A                    | Gutter X Slope (%)          | N/A  |
| N/A                                     | Painted X Walk1?      | No   | N/A                    | Painted X Walk2?            | No   |
|                                         | X Walk 1 Direction    | To N |                        | X Walk 2 Direction          | To W |
| N/A                                     | X Walk 1 Width (in)   | N/A  | N/A                    | X Walk 2 Width (in)         | N/A  |
|                                         | X Walk 1 Slope (%)    | 1.6  |                        | X Walk 2 Slope (%)          | 3.4  |
|                                         | X Walk 1 X Slope (%)  | 4.2  |                        | X Walk 2 X Slope (%)        | 2.6  |
| N/A                                     | Ramp inside XWalk1?   | N/A  | N/A                    | Ramp inside XWalk2?         | N/A  |
|                                         | Road Slope (%)        | 4.6  | N/A                    | Clear Space?                | N/A  |
|                                         | Road X Slope (%)      | 2.8  | N/A                    | Clear Space to XWalk (in)   | N/A  |
| N/A                                     | Any Obstructions?     | N/A  | N/A                    | Storm Grate/Utility Hazard? | N/A  |
|                                         | Obstruction Type      |      |                        | Storm Grate/Utility Type    |      |
|                                         |                       | N/A  |                        |                             | N/A  |
|                                         |                       |      | Yes                    | Surface Condition? (G/P)    | Good |
|                                         | 101/01                |      |                        |                             |      |