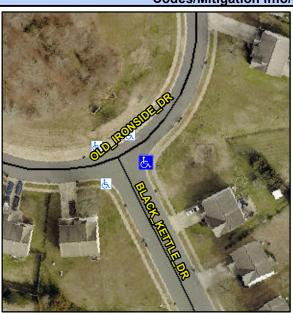

## **Access Compliance Report Public Rights-of-Way** (Curb Ramps)

Intersection ID: 30278 Main Street: BLACK KETTLE DR Cross Street: OLD\_IRONSIDE\_DR Location: SE **ADA ID: 48AFD249DFED** Ramp Type: PerpDiag Initial Pass/Fail: Fail **Overall Compliance: No Severity Score:** 10

**Codes/Mitigation Info/Possible Solution** 

Street 1 Name Stop Condition-Street 2 Street 2 Name Stop Condition-Street 1

**OLD IRONSIDE DR** None **BLACK KETTLE DR** StopSign

Possible Solutions: Remove & Replace Curb Ramp With Two New Directional Ramps or Equivalent. Surveyor Notes: N/A PROW/ADA: Not Found, R304.5.1, R304.5.3