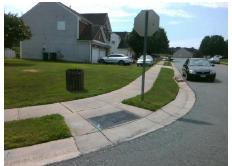

## **Access Compliance Report Public Rights-of-Way** (Curb Ramps)

Intersection ID: 30278 Main Street: BLACK KETTLE DR Cross Street: OLD\_IRONSIDE\_DR Location: SE **ADA ID: 48AFD249DFED** Ramp Type: PerpDiag Initial Pass/Fail: Fail **Overall Compliance: No Severity Score:** 10

Total Cost: 3200.00

| Field Measurements/Component Compliance |                       |      |                        |                             |      |
|-----------------------------------------|-----------------------|------|------------------------|-----------------------------|------|
| Compliance Description                  |                       | Data | Compliance Description |                             | Data |
| N/A                                     | Ramp Length (in)      | 48.0 | Yes                    | Ramp Slope (%)              | 5.2  |
| No                                      | Ramp Width (in)       | 45.0 | No                     | Ramp XSlope (%)             | 3.4  |
| N/A                                     | Flare Type LT         | N/A  | N/A                    | Flare Type RT               | N/A  |
| N/A                                     | Flare Slope LT (%)    | N/A  | N/A                    | Flare Slope RT (%)          | N/A  |
| N/A                                     | Flare Traversable LT? | N/A  | N/A                    | Flare Traversable RT?       | N/A  |
| N/A                                     | Landing Length (in)   | N/A  | N/A                    | DWS Provided?               | N/A  |
| N/A                                     | Landing Width (in)    | N/A  | N/A                    | DWS Contrast?               | N/A  |
| N/A                                     | Landing Slope (%)     | N/A  | N/A                    | DWS Length (in)             | N/A  |
| N/A                                     | Landing X Slope (%)   | N/A  | N/A                    | DWS Full Width?             | N/A  |
| N/A                                     | Landing Curb? (Y/N)   | N/A  | N/A                    | DWS Offset (in)             | N/A  |
| N/A                                     | Shared Landing?       | N/A  |                        |                             |      |
| N/A                                     | Gutter Ponding?       | N/A  | N/A                    | Gutter Slope (%)            | N/A  |
| N/A                                     | Gutter Lip Ht (in)    | N/A  | N/A                    | Gutter X Slope (%)          | N/A  |
| N/A                                     | Painted X Walk1?      | No   | N/A                    | Painted X Walk2?            | No   |
|                                         | X Walk 1 Direction    | To N |                        | X Walk 2 Direction          | To W |
| N/A                                     | X Walk 1 Width (in)   | N/A  | N/A                    | X Walk 2 Width (in)         | N/A  |
|                                         | X Walk 1 Slope (%)    | 1.6  |                        | X Walk 2 Slope (%)          | 3.4  |
|                                         | X Walk 1 X Slope (%)  | 4.2  |                        | X Walk 2 X Slope (%)        | 2.6  |
| N/A                                     | Ramp inside XWalk1?   | N/A  | N/A                    | Ramp inside XWalk2?         | N/A  |
|                                         | Road Slope (%)        | 4.6  | N/A                    | Clear Space?                | N/A  |
|                                         | Road X Slope (%)      | 2.8  | N/A                    | Clear Space to XWalk (in)   | N/A  |
| N/A                                     | Any Obstructions?     | N/A  | N/A                    | Storm Grate/Utility Hazard? | N/A  |
|                                         | Obstruction Type      |      |                        | Storm Grate/Utility Type    |      |
|                                         |                       | N/A  |                        |                             | N/A  |
|                                         |                       |      | Yes                    | Surface Condition? (G/P)    | Good |
|                                         | 101/01                |      |                        |                             |      |