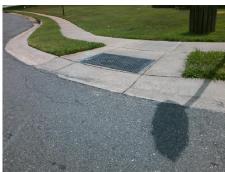

## **Access Compliance Report Public Rights-of-Way** (Curb Ramps)

Intersection ID: 30278 Main Street: BLACK KETTLE DR Cross Street: OLD\_IRONSIDE\_DR Location: SE **ADA ID: 48AFD249DFED** Ramp Type: PerpDiag Initial Pass/Fail: Fail **Overall Compliance: No Severity Score:** 10

Total Cost: 3200.00

| Field Measurements/Component Compliance |                       |      |                        |                             |      |
|-----------------------------------------|-----------------------|------|------------------------|-----------------------------|------|
| Compliance Description                  |                       | Data | Compliance Description |                             | Data |
| N/A                                     | Ramp Length (in)      | 48.0 | Yes                    | Ramp Slope (%)              | 5.2  |
| No                                      | Ramp Width (in)       | 45.0 | No                     | Ramp XSlope (%)             | 3.4  |
| N/A                                     | Flare Type LT         | N/A  | N/A                    | Flare Type RT               | N/A  |
| N/A                                     | Flare Slope LT (%)    | N/A  | N/A                    | Flare Slope RT (%)          | N/A  |
| N/A                                     | Flare Traversable LT? | N/A  | N/A                    | Flare Traversable RT?       | N/A  |
| N/A                                     | Landing Length (in)   | N/A  | N/A                    | DWS Provided?               | N/A  |
| N/A                                     | Landing Width (in)    | N/A  | N/A                    | DWS Contrast?               | N/A  |
| N/A                                     | Landing Slope (%)     | N/A  | N/A                    | DWS Length (in)             | N/A  |
| N/A                                     | Landing X Slope (%)   | N/A  | N/A                    | DWS Full Width?             | N/A  |
| N/A                                     | Landing Curb? (Y/N)   | N/A  | N/A                    | DWS Offset (in)             | N/A  |
| N/A                                     | Shared Landing?       | N/A  |                        |                             |      |
| N/A                                     | Gutter Ponding?       | N/A  | N/A                    | Gutter Slope (%)            | N/A  |
| N/A                                     | Gutter Lip Ht (in)    | N/A  | N/A                    | Gutter X Slope (%)          | N/A  |
| N/A                                     | Painted X Walk1?      | No   | N/A                    | Painted X Walk2?            | No   |
|                                         | X Walk 1 Direction    | To N |                        | X Walk 2 Direction          | To W |
| N/A                                     | X Walk 1 Width (in)   | N/A  | N/A                    | X Walk 2 Width (in)         | N/A  |
|                                         | X Walk 1 Slope (%)    | 1.6  |                        | X Walk 2 Slope (%)          | 3.4  |
|                                         | X Walk 1 X Slope (%)  | 4.2  |                        | X Walk 2 X Slope (%)        | 2.6  |
| N/A                                     | Ramp inside XWalk1?   | N/A  | N/A                    | Ramp inside XWalk2?         | N/A  |
|                                         | Road Slope (%)        | 4.6  | N/A                    | Clear Space?                | N/A  |
|                                         | Road X Slope (%)      | 2.8  | N/A                    | Clear Space to XWalk (in)   | N/A  |
| N/A                                     | Any Obstructions?     | N/A  | N/A                    | Storm Grate/Utility Hazard? | N/A  |
|                                         | Obstruction Type      |      |                        | Storm Grate/Utility Type    |      |
|                                         |                       | N/A  |                        |                             | N/A  |
|                                         |                       |      | Yes                    | Surface Condition? (G/P)    | Good |
|                                         | 101/01                |      |                        |                             |      |