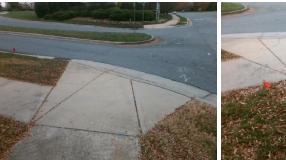

## Access Compliance Report Public Rights-of-Way (Curb Ramps)

Intersection ID: N/AMain Street:NORTHLAKE\_CENTRE\_PYCross Street: N/ALocation:NEADA ID: 48B97F4D305ERamp Type:PerpInitial Pass/Fail:FailOverall Compliance: NoSeverity Score:21.25

**Codes/Mitigation Info/Possible Solution** 

Street 1 Name ENTRANCE
Stop Condition-Street 2 None
Street 2 Name N/A
Stop Condition-Street 1 N/A

| Possible Solutions:           | Com |
|-------------------------------|-----|
| Remove & Replace Entire Ramp. | N/A |
| ·                             | No  |
|                               | N/A |
|                               | N/A |
|                               | N/A |
|                               | N/A |
| Surveyor Notes:               | N/A |
| N/A                           | N/A |
|                               | N/A |
|                               | N/A |
|                               | N/A |
| PROW/ADA:                     | N/A |
| R304.5.1, R304.2.2            | N/A |
|                               | N/A |
|                               | N/A |
|                               | N/A |
|                               |     |

Total Cost:

1850.00

| 433/1                                   | an. ran Overan        | Compilar | icc. it | Octority ocore.             | 21.2 |  |
|-----------------------------------------|-----------------------|----------|---------|-----------------------------|------|--|
| Field Measurements/Component Compliance |                       |          |         |                             |      |  |
| Comp                                    | oliance Description   | Data     | Comp    | oliance Description         | Data |  |
| N/A                                     | Ramp Length (in)      | 110.0    | No      | Ramp Slope (%)              | 8.5  |  |
| No                                      | Ramp Width (in)       | 44.0     | Yes     | Ramp XSlope (%)             | 0.4  |  |
| N/A                                     | Flare Type LT         | N/A      | N/A     | Flare Type RT               | N/A  |  |
| N/A                                     | Flare Slope LT (%)    | N/A      | N/A     | Flare Slope RT (%)          | N/A  |  |
| N/A                                     | Flare Traversable LT? | No       | N/A     | Flare Traversable RT?       | No   |  |
| N/A                                     | Landing Length (in)   | N/A      | N/A     | DWS Provided?               | N/A  |  |
| N/A                                     | Landing Width (in)    | N/A      | N/A     | DWS Contrast?               | N/A  |  |
| N/A                                     | Landing Slope (%)     | N/A      | N/A     | DWS Length (in)             | N/A  |  |
| N/A                                     | Landing X Slope (%)   | N/A      | N/A     | DWS Full Width?             | N/A  |  |
| N/A                                     | Landing Curb? (Y/N)   | N/A      | N/A     | DWS Offset (in)             | N/A  |  |
| N/A                                     | Shared Landing?       | N/A      |         |                             |      |  |
| N/A                                     | Gutter Ponding?       | N/A      | N/A     | Gutter Slope (%)            | N/A  |  |
| N/A                                     | Gutter Lip Ht (in)    | N/A      | N/A     | Gutter X Slope (%)          | N/A  |  |
| N/A                                     | Painted X Walk1?      | No       | N/A     | Painted X Walk2?            | N/A  |  |
|                                         | X Walk 1 Direction    | To S     |         | X Walk 2 Direction          | N/A  |  |
| N/A                                     | X Walk 1 Width (in)   | N/A      | N/A     | X Walk 2 Width (in)         | N/A  |  |
|                                         | X Walk 1 Slope (%)    | 2.3      |         | X Walk 2 Slope (%)          | N/A  |  |
|                                         | X Walk 1 X Slope (%)  | 1.3      |         | X Walk 2 X Slope (%)        | N/A  |  |
| N/A                                     | Ramp inside XWalk1?   | N/A      | N/A     | Ramp inside XWalk2?         | N/A  |  |
|                                         | Road Slope (%)        | N/A      | N/A     | Clear Space?                | N/A  |  |
|                                         | Road X Slope (%)      | N/A      | N/A     | Clear Space to XWalk (in)   | N/A  |  |
| N/A                                     | Any Obstructions?     | N/A      | N/A     | Storm Grate/Utility Hazard? | N/A  |  |
|                                         | Obstruction Type      |          | l       | Storm Grate/Utility Type    |      |  |
|                                         |                       | N/A      |         |                             | N/A  |  |
|                                         |                       |          | Yes     | Surface Condition? (G/P)    | Good |  |
|                                         |                       |          |         |                             |      |  |