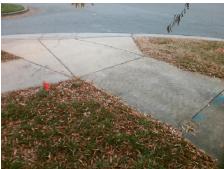

## Access Compliance Report Public Rights-of-Way (Curb Ramps)

Intersection ID: N/AMain Street:NORTHLAKE\_CENTRE\_PYCross Street: N/ALocation:NEADA ID: 48B97F4D305ERamp Type:PerpInitial Pass/Fail:FailOverall Compliance: NoSeverity Score:21.25

**Codes/Mitigation Info/Possible Solution** 

Street 1 Name ENTRANCE
Stop Condition-Street 2 None
Street 2 Name N/A
Stop Condition-Street 1 N/A

| Possible Solutions:           | Com |
|-------------------------------|-----|
| Remove & Replace Entire Ramp. | N/A |
| ·                             | No  |
|                               | N/A |
|                               | N/A |
|                               | N/A |
|                               | N/A |
| Surveyor Notes:               | N/A |
| N/A                           | N/A |
|                               | N/A |
|                               | N/A |
|                               | N/A |
| PROW/ADA:                     | N/A |
| R304.5.1, R304.2.2            | N/A |
|                               | N/A |
|                               | N/A |
|                               | N/A |
|                               |     |

Total Cost:

1850.00

| 433/1                                   | an. ran Overan        | Compilar | icc. it | Octority ocore.             | 21.2 |  |
|-----------------------------------------|-----------------------|----------|---------|-----------------------------|------|--|
| Field Measurements/Component Compliance |                       |          |         |                             |      |  |
| Comp                                    | oliance Description   | Data     | Comp    | oliance Description         | Data |  |
| N/A                                     | Ramp Length (in)      | 110.0    | No      | Ramp Slope (%)              | 8.5  |  |
| No                                      | Ramp Width (in)       | 44.0     | Yes     | Ramp XSlope (%)             | 0.4  |  |
| N/A                                     | Flare Type LT         | N/A      | N/A     | Flare Type RT               | N/A  |  |
| N/A                                     | Flare Slope LT (%)    | N/A      | N/A     | Flare Slope RT (%)          | N/A  |  |
| N/A                                     | Flare Traversable LT? | No       | N/A     | Flare Traversable RT?       | No   |  |
| N/A                                     | Landing Length (in)   | N/A      | N/A     | DWS Provided?               | N/A  |  |
| N/A                                     | Landing Width (in)    | N/A      | N/A     | DWS Contrast?               | N/A  |  |
| N/A                                     | Landing Slope (%)     | N/A      | N/A     | DWS Length (in)             | N/A  |  |
| N/A                                     | Landing X Slope (%)   | N/A      | N/A     | DWS Full Width?             | N/A  |  |
| N/A                                     | Landing Curb? (Y/N)   | N/A      | N/A     | DWS Offset (in)             | N/A  |  |
| N/A                                     | Shared Landing?       | N/A      |         |                             |      |  |
| N/A                                     | Gutter Ponding?       | N/A      | N/A     | Gutter Slope (%)            | N/A  |  |
| N/A                                     | Gutter Lip Ht (in)    | N/A      | N/A     | Gutter X Slope (%)          | N/A  |  |
| N/A                                     | Painted X Walk1?      | No       | N/A     | Painted X Walk2?            | N/A  |  |
|                                         | X Walk 1 Direction    | To S     |         | X Walk 2 Direction          | N/A  |  |
| N/A                                     | X Walk 1 Width (in)   | N/A      | N/A     | X Walk 2 Width (in)         | N/A  |  |
|                                         | X Walk 1 Slope (%)    | 2.3      |         | X Walk 2 Slope (%)          | N/A  |  |
|                                         | X Walk 1 X Slope (%)  | 1.3      |         | X Walk 2 X Slope (%)        | N/A  |  |
| N/A                                     | Ramp inside XWalk1?   | N/A      | N/A     | Ramp inside XWalk2?         | N/A  |  |
|                                         | Road Slope (%)        | N/A      | N/A     | Clear Space?                | N/A  |  |
|                                         | Road X Slope (%)      | N/A      | N/A     | Clear Space to XWalk (in)   | N/A  |  |
| N/A                                     | Any Obstructions?     | N/A      | N/A     | Storm Grate/Utility Hazard? | N/A  |  |
|                                         | Obstruction Type      |          | l       | Storm Grate/Utility Type    |      |  |
|                                         |                       | N/A      |         |                             | N/A  |  |
|                                         |                       |          | Yes     | Surface Condition? (G/P)    | Good |  |
|                                         |                       |          |         |                             |      |  |