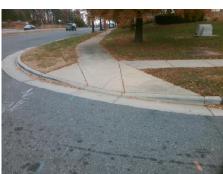

## Access Compliance Report Public Rights-of-Way (Curb Ramps)

Intersection ID: N/AMain Street:NORTHLAKE\_CENTRE\_PYCross Street: N/ALocation:NEADA ID: 48B97F4D305ERamp Type:PerpInitial Pass/Fail:FailOverall Compliance: NoSeverity Score:21.25

**Codes/Mitigation Info/Possible Solution** 

Street 1 Name ENTRANCE
Stop Condition-Street 2 None
Street 2 Name N/A
Stop Condition-Street 1 N/A

| Possible Solutions:           | Com |
|-------------------------------|-----|
| Remove & Replace Entire Ramp. | N/A |
| ·                             | No  |
|                               | N/A |
|                               | N/A |
|                               | N/A |
|                               | N/A |
| Surveyor Notes:               | N/A |
| N/A                           | N/A |
|                               | N/A |
|                               | N/A |
|                               | N/A |
| PROW/ADA:                     | N/A |
| R304.5.1, R304.2.2            | N/A |
|                               | N/A |
|                               | N/A |
|                               | N/A |
|                               |     |

Total Cost:

1850.00

| 433/1                                   | an. ran Overan        | Compilar | icc. it | Octority ocore.             | 21.2 |  |
|-----------------------------------------|-----------------------|----------|---------|-----------------------------|------|--|
| Field Measurements/Component Compliance |                       |          |         |                             |      |  |
| Comp                                    | oliance Description   | Data     | Comp    | oliance Description         | Data |  |
| N/A                                     | Ramp Length (in)      | 110.0    | No      | Ramp Slope (%)              | 8.5  |  |
| No                                      | Ramp Width (in)       | 44.0     | Yes     | Ramp XSlope (%)             | 0.4  |  |
| N/A                                     | Flare Type LT         | N/A      | N/A     | Flare Type RT               | N/A  |  |
| N/A                                     | Flare Slope LT (%)    | N/A      | N/A     | Flare Slope RT (%)          | N/A  |  |
| N/A                                     | Flare Traversable LT? | No       | N/A     | Flare Traversable RT?       | No   |  |
| N/A                                     | Landing Length (in)   | N/A      | N/A     | DWS Provided?               | N/A  |  |
| N/A                                     | Landing Width (in)    | N/A      | N/A     | DWS Contrast?               | N/A  |  |
| N/A                                     | Landing Slope (%)     | N/A      | N/A     | DWS Length (in)             | N/A  |  |
| N/A                                     | Landing X Slope (%)   | N/A      | N/A     | DWS Full Width?             | N/A  |  |
| N/A                                     | Landing Curb? (Y/N)   | N/A      | N/A     | DWS Offset (in)             | N/A  |  |
| N/A                                     | Shared Landing?       | N/A      |         |                             |      |  |
| N/A                                     | Gutter Ponding?       | N/A      | N/A     | Gutter Slope (%)            | N/A  |  |
| N/A                                     | Gutter Lip Ht (in)    | N/A      | N/A     | Gutter X Slope (%)          | N/A  |  |
| N/A                                     | Painted X Walk1?      | No       | N/A     | Painted X Walk2?            | N/A  |  |
|                                         | X Walk 1 Direction    | To S     |         | X Walk 2 Direction          | N/A  |  |
| N/A                                     | X Walk 1 Width (in)   | N/A      | N/A     | X Walk 2 Width (in)         | N/A  |  |
|                                         | X Walk 1 Slope (%)    | 2.3      |         | X Walk 2 Slope (%)          | N/A  |  |
|                                         | X Walk 1 X Slope (%)  | 1.3      |         | X Walk 2 X Slope (%)        | N/A  |  |
| N/A                                     | Ramp inside XWalk1?   | N/A      | N/A     | Ramp inside XWalk2?         | N/A  |  |
|                                         | Road Slope (%)        | N/A      | N/A     | Clear Space?                | N/A  |  |
|                                         | Road X Slope (%)      | N/A      | N/A     | Clear Space to XWalk (in)   | N/A  |  |
| N/A                                     | Any Obstructions?     | N/A      | N/A     | Storm Grate/Utility Hazard? | N/A  |  |
|                                         | Obstruction Type      |          | l       | Storm Grate/Utility Type    |      |  |
|                                         |                       | N/A      |         |                             | N/A  |  |
|                                         |                       |          | Yes     | Surface Condition? (G/P)    | Good |  |
|                                         |                       |          |         |                             |      |  |