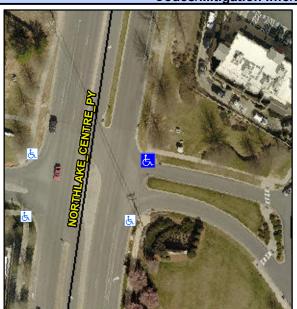

## Access Compliance Report Public Rights-of-Way (Curb Ramps)

Intersection ID: N/AMain Street:NORTHLAKE\_CENTRE\_PYCross Street: N/ALocation:NEADA ID: 48B97F4D305ERamp Type:PerpInitial Pass/Fail:FailOverall Compliance: NoSeverity Score:21.25