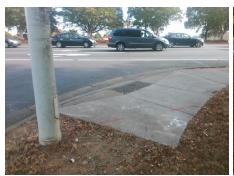

Remove & Replace Curb Ramp With
Two New Directional Ramps or
Equivalent.

Surveyor Notes:

MEDIAN ACROSS W W T HARRIS
BV

PROW/ADA:

R304.3.2, R304.5.3

Total Cost: \$ 3200.00

Compliance Description Data Compliance Description Data N/A N/A Ramp Length LT (in) 38.0 Ramp Length RT (in) 45.0 Yes Ramp Width LT (in) 66.0 Yes Ramp Width RT (in) 69.0 No Ramp Slope LT (%) 14.4 Yes Ramp Slope RT (%) 3.8 Ramp XSlope LT (%) No Ramp XSlope RT (%) No 6.5 2.1 N/A Landing Length (in) N/A N/A DWS Provided? N/A N/A Landing Width (in) N/A N/A **DWS Contrast?** N/A N/A Landing Slope (%) N/A N/A DWS Length (in) N/A Landing X Slope (%) N/A N/A DWS Full Width? N/A N/A N/A Landing Curb? (Y/N) N/A N/A DWS Offset (in) N/A N/A Shared Landing? N/A N/A N/A N/A Gutter Ponding? Gutter Slope (%) N/A N/A Gutter Lip Ht (in) N/A N/A Gutter X Slope (%) N/A N/A Painted X Walk1? No N/A Painted X Walk2? No X Walk 1 Direction To NE X Walk 2 Direction To NW N/A X Walk 1 Width (in) N/A N/A X Walk 2 Width (in) N/A X Walk 1 Slope (%) 4.7 X Walk 2 Slope (%) 8.0 X Walk 1 X Slope (%) X Walk 2 X Slope (%) 6.2 1.9 N/A Ramp inside XWalk1? N/A N/A Ramp inside XWalk2? N/A 7.6 N/A N/A Road Slope (%) Clear Space? Road X Slope (%) 6.1 N/A Clear Space to XWalk (in) N/A N/A N/A Any Obstructions? N/A Storm Grate/Utility Hazard? N/A Obstruction Type Storm Grate/Utility Type N/A N/A Surface Condition? (G/P) Yes Good N/A Curb Slope (%) 5.5