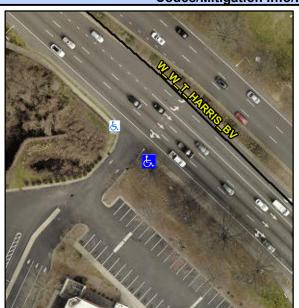

## Access Compliance Report Public Rights-of-Way (Curb Ramps)

Intersection ID: 10014099 Main Street: W\_W\_T\_HARRIS\_BV Cross Street: N/A Location: S

ADA ID: 48BD91261F3A Ramp Type: ParaDiag Initial Pass/Fail: Fail Overall Compliance: No Severity Score: 37.5

Codes/Mitigation Info/Possible Solution

Field Measurements/Component Compliance

Street 1 Name
Stop Condition-Street 1
Street 2 Name
Stop Condition-Street 2

W W T HARRIS BV None ENTRANCE None Possible Solutions:

Remove & Replace Curb Ramp With
Two New Directional Ramps or
Equivalent.

Surveyor Notes:

MEDIAN ACROSS W W T HARRIS
BV

PROW/ADA:

R304.3.2, R304.5.3

Total Cost: \$ 3200.00

Compliance Description Data Compliance Description Data N/A N/A Ramp Length LT (in) 38.0 Ramp Length RT (in) 45.0 Yes Ramp Width LT (in) 66.0 Yes Ramp Width RT (in) 69.0 No Ramp Slope LT (%) 14.4 Yes Ramp Slope RT (%) 3.8 Ramp XSlope LT (%) No Ramp XSlope RT (%) No 6.5 2.1 N/A Landing Length (in) N/A N/A DWS Provided? N/A N/A Landing Width (in) N/A N/A **DWS Contrast?** N/A N/A Landing Slope (%) N/A N/A DWS Length (in) N/A Landing X Slope (%) N/A N/A DWS Full Width? N/A N/A N/A Landing Curb? (Y/N) N/A N/A DWS Offset (in) N/A N/A Shared Landing? N/A N/A N/A N/A Gutter Ponding? Gutter Slope (%) N/A N/A Gutter Lip Ht (in) N/A N/A Gutter X Slope (%) N/A N/A Painted X Walk1? No N/A Painted X Walk2? No X Walk 1 Direction To NE X Walk 2 Direction To NW N/A X Walk 1 Width (in) N/A N/A X Walk 2 Width (in) N/A X Walk 1 Slope (%) 4.7 X Walk 2 Slope (%) 8.0 X Walk 1 X Slope (%) X Walk 2 X Slope (%) 6.2 1.9 N/A Ramp inside XWalk1? N/A N/A Ramp inside XWalk2? N/A 7.6 N/A N/A Road Slope (%) Clear Space? Road X Slope (%) 6.1 N/A Clear Space to XWalk (in) N/A N/A N/A Any Obstructions? N/A Storm Grate/Utility Hazard? N/A Obstruction Type Storm Grate/Utility Type N/A N/A Surface Condition? (G/P) Yes Good N/A Curb Slope (%) 5.5