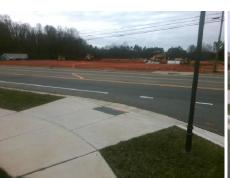

## **Access Compliance Report Public Rights-of-Way** (Curb Ramps)

Intersection ID: 50867 Main Street: REAMES\_RD Cross Street: BROOKLINE\_RIDGE\_DR Location: S **Severity Score: ADA ID: 48BEEBE95A25** Ramp Type: Perp Initial Pass/Fail: Fail **Overall Compliance: No** 8.75

Codes/Mitigation Info/Possible Solution

**REAMES RD** Street 1 Name Stop Condition-Street 2 None Street 2 Name N/A Stop Condition-Street 1 N/A

| Possible Solutions:           | Con |
|-------------------------------|-----|
| Remove & Replace Entire Ramp. | N/A |
| ·                             | No  |
|                               | N/A |
|                               | N/A |
|                               | N/A |
|                               | N/A |
| Surveyor Notes:               | N/A |
| N/A                           | N/A |
|                               | N/A |
|                               | N/A |
|                               | N/A |
| PROW/ADA:                     | N/A |
| Not Found, R304.5.1           | N/A |
| ,                             | N/A |
|                               | N/A |
|                               | N/A |