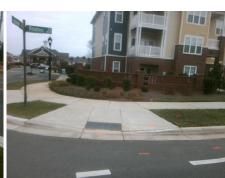

## **Access Compliance Report Public Rights-of-Way** (Curb Ramps)

Intersection ID: 50867 Main Street: REAMES\_RD Cross Street: BROOKLINE\_RIDGE\_DR Location: S **Severity Score: ADA ID: 48BEEBE95A25** Ramp Type: Perp Initial Pass/Fail: Fail **Overall Compliance: No** 8.75

Codes/Mitigation Info/Possible Solution

**REAMES RD** Street 1 Name Stop Condition-Street 2 None Street 2 Name N/A Stop Condition-Street 1 N/A

| Possible Solutions:           | Con |
|-------------------------------|-----|
| Remove & Replace Entire Ramp. | N/A |
| ·                             | No  |
|                               | N/A |
|                               | N/A |
|                               | N/A |
|                               | N/A |
| Surveyor Notes:               | N/A |
| N/A                           | N/A |
|                               | N/A |
|                               | N/A |
|                               | N/A |
| PROW/ADA:                     | N/A |
| Not Found, R304.5.1           | N/A |
| ,                             | N/A |
|                               | N/A |
|                               | N/A |