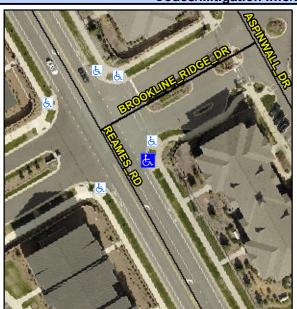

## **Access Compliance Report Public Rights-of-Way** (Curb Ramps)

Intersection ID: 50867 Main Street: REAMES\_RD Cross Street: BROOKLINE\_RIDGE\_DR Location: S **Severity Score: ADA ID: 48BEEBE95A25** Ramp Type: Perp Initial Pass/Fail: Fail **Overall Compliance: No** 8.75

Codes/Mitigation Info/Possible Solution

**REAMES RD** Street 1 Name Stop Condition-Street 2 None Street 2 Name N/A Stop Condition-Street 1 N/A

| Possible Solutions:           | Con |
|-------------------------------|-----|
| Remove & Replace Entire Ramp. | N/A |
| ·                             | No  |
|                               | N/A |
|                               | N/A |
|                               | N/A |
|                               | N/A |
| Surveyor Notes:               | N/A |
| N/A                           | N/A |
|                               | N/A |
|                               | N/A |
|                               | N/A |
| PROW/ADA:                     | N/A |
| Not Found, R304.5.1           | N/A |
| ,                             | N/A |
|                               | N/A |
|                               | N/A |