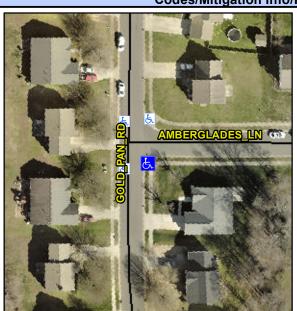

## Access Compliance Report Public Rights-of-Way (Curb Ramps)

Intersection ID: 29393 Main Street: AMBERGLADES\_LN Cross Street: GOLD\_PAN\_RD Location: SE

ADA ID: 48BF2590DEFE Ramp Type: PerpDiag Initial Pass/Fail: Fail Overall Compliance: No Severity Score: 8.75

## Field Measurements/Component Compliance

Street 1 Name
Stop Condition-Street 2
Street 2 Name
Stop Condition-Street 1

AMBERGLADES LN StopSign GOLD PAN RD None Possible Solutions:

Remove & Replace Curb Ramp With
Two New Directional Ramps or
Equivalent.