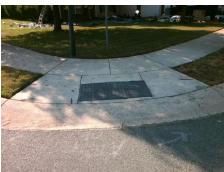

## Field Measurements/Component Compliance

Street 1 Name
Stop Condition-Street 2
Street 2 Name
Stop Condition-Street 1

AMBERGLADES LN StopSign GOLD PAN RD None Possible Solutions:

Remove & Replace Curb Ramp With
Two New Directional Ramps or
Equivalent.

Surveyor Notes:

N/A

PROW/ADA:

Not Found, R304.5.1

Total Cost: \$ 3200.00

| Field Measurements/Component Compliance |      |                        |      |                            |                             |      |
|-----------------------------------------|------|------------------------|------|----------------------------|-----------------------------|------|
|                                         | Comp | Compliance Description |      | ata Compliance Description |                             | Data |
|                                         | N/A  | Ramp Length (in)       | 42.5 | Yes                        | Ramp Slope (%)              | 6.7  |
|                                         | No   | Ramp Width (in)        | 47.5 | Yes                        | Ramp XSlope (%)             | 0.8  |
|                                         | N/A  | Flare Type LT          | N/A  | N/A                        | Flare Type RT               | N/A  |
|                                         | N/A  | Flare Slope LT (%)     | N/A  | N/A                        | Flare Slope RT (%)          | N/A  |
|                                         | N/A  | Flare Traversable LT?  | N/A  | N/A                        | Flare Traversable RT?       | N/A  |
|                                         | N/A  | Landing Length (in)    | N/A  | N/A                        | DWS Provided?               | N/A  |
|                                         | N/A  | Landing Width (in)     | N/A  | N/A                        | DWS Contrast?               | N/A  |
|                                         | N/A  | Landing Slope (%)      | N/A  | N/A                        | DWS Length (in)             | N/A  |
|                                         | N/A  | Landing X Slope (%)    | N/A  | N/A                        | DWS Full Width?             | N/A  |
|                                         | N/A  | Landing Curb? (Y/N)    | N/A  | N/A                        | DWS Offset (in)             | N/A  |
|                                         | N/A  | Shared Landing?        | N/A  |                            |                             |      |
|                                         | N/A  | Gutter Ponding?        | N/A  | N/A                        | Gutter Slope (%)            | N/A  |
|                                         | N/A  | Gutter Lip Ht (in)     | N/A  | N/A                        | Gutter X Slope (%)          | N/A  |
|                                         | N/A  | Painted X Walk1?       | No   | N/A                        | Painted X Walk2?            | No   |
|                                         |      | X Walk 1 Direction     | To N |                            | X Walk 2 Direction          | To W |
|                                         | N/A  | X Walk 1 Width (in)    | N/A  | N/A                        | X Walk 2 Width (in)         | N/A  |
|                                         |      | X Walk 1 Slope (%)     | 3.5  |                            | X Walk 2 Slope (%)          | 3.9  |
|                                         |      | X Walk 1 X Slope (%)   | 2.2  |                            | X Walk 2 X Slope (%)        | 1.4  |
|                                         | N/A  | Ramp inside XWalk1?    | N/A  | N/A                        | Ramp inside XWalk2?         | N/A  |
|                                         |      | Road Slope (%)         | 1.0  | N/A                        | Clear Space?                | N/A  |
|                                         |      | Road X Slope (%)       | 5.1  | N/A                        | Clear Space to XWalk (in)   | N/A  |
|                                         | N/A  | Any Obstructions?      | N/A  | N/A                        | Storm Grate/Utility Hazard? | N/A  |
|                                         |      | Obstruction Type       |      |                            | Storm Grate/Utility Type    |      |
|                                         |      |                        | N/A  |                            |                             | N/A  |
|                                         |      |                        |      | Yes                        | Surface Condition? (G/P)    | Good |
|                                         |      |                        |      |                            |                             |      |