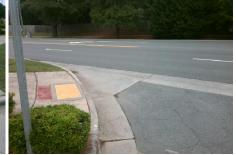

## Access Compliance Report Public Rights-of-Way (Curb Ramps)

| Intersection ID: N/A Main Street: BALLANTYNE_COMMONS_PKWMoss Street: N/A |                                                                                                                |                                                |                       |       |                    | Location:                   | SW   |
|--------------------------------------------------------------------------|----------------------------------------------------------------------------------------------------------------|------------------------------------------------|-----------------------|-------|--------------------|-----------------------------|------|
| ADA ID: 48C0C962D91A Ram                                                 | ype: PerpDiag Initial Pass/Fail: Fail Overall Compliance: No                                                   |                                                |                       |       | Severity Score:    | 10                          |      |
| Codes/Mitigation Info/Possible Solution                                  |                                                                                                                | Field Measurements/Component Compliance        |                       |       |                    |                             |      |
| Enurantive connouser                                                     | Possible Solutions:                                                                                            | Solutions: Compliance Description Data Complia |                       |       | liance Description | Data                        |      |
|                                                                          | Remove & Replace Curb Ramp With<br>Two New Directional Ramps or<br>Equivalent.                                 | n N/A                                          | Ramp Length (in)      | 105.0 | Yes                | Ramp Slope (%)              | 6.3  |
|                                                                          |                                                                                                                | No                                             | Ramp Width (in)       | 42.5  | No                 | Ramp XSlope (%)             | 3.8  |
|                                                                          |                                                                                                                | N/A                                            | Flare Type LT         | N/A   | N/A                | Flare Type RT               | N/A  |
|                                                                          |                                                                                                                | N/A                                            | Flare Slope LT (%)    | N/A   | N/A                | Flare Slope RT (%)          | N/A  |
|                                                                          |                                                                                                                | N/A                                            | Flare Traversable LT? | N/A   | N/A                | Flare Traversable RT?       | N/A  |
|                                                                          |                                                                                                                | N/A                                            | Landing Length (in)   | N/A   | N/A                | DWS Provided?               | N/A  |
|                                                                          | Surveyor Notes:                                                                                                | N/A                                            | Landing Width (in)    | N/A   | N/A                | DWS Contrast?               | N/A  |
|                                                                          | N/A                                                                                                            | N/A                                            | Landing Slope (%)     | N/A   | N/A                | DWS Length (in)             | N/A  |
|                                                                          | and a second | N/A                                            | Landing X Slope (%)   | N/A   | N/A                | DWS Full Width?             | N/A  |
|                                                                          |                                                                                                                | N/A                                            | Landing Curb? (Y/N)   | N/A   | N/A                | DWS Offset (in)             | N/A  |
|                                                                          |                                                                                                                | N/A                                            | Shared Landing?       | N/A   |                    |                             |      |
|                                                                          | PROW/ADA:                                                                                                      | N/A                                            | Gutter Ponding?       | N/A   | N/A                | Gutter Slope (%)            | N/A  |
|                                                                          | Not Found, R304.5.1, R304.5.3                                                                                  | N/A                                            | Gutter Lip Ht (in)    | N/A   | N/A                | Gutter X Slope (%)          | N/A  |
|                                                                          | 84 55                                                                                                          | N/A                                            | Painted X Walk1?      | No    | N/A                | Painted X Walk2?            | No   |
|                                                                          | 1.1                                                                                                            |                                                | X Walk 1 Direction    | To E  |                    | X Walk 2 Direction          | To N |
|                                                                          |                                                                                                                | N/A                                            | X Walk 1 Width (in)   | N/A   | N/A                | X Walk 2 Width (in)         | N/A  |
| Street 1 Name ENTRAN                                                     | CE                                                                                                             |                                                | X Walk 1 Slope (%)    | 3.7   |                    | X Walk 2 Slope (%)          | 3.9  |
| Stop Condition-Street 2 No                                               | ne                                                                                                             |                                                | X Walk 1 X Slope (%)  | 0.4   |                    | X Walk 2 X Slope (%)        | 1.7  |
| Street 2 Name BALLANTYNE COMMONS                                         | РҮ                                                                                                             | N/A                                            | Ramp inside XWalk1?   | N/A   | N/A                | Ramp inside XWalk2?         | N/A  |
| Stop Condition-Street 1 No                                               | ne                                                                                                             |                                                | Road Slope (%)        | 0.9   | N/A                | Clear Space?                | N/A  |
|                                                                          |                                                                                                                |                                                | Road X Slope (%)      | 2.8   | N/A                | Clear Space to XWalk (in)   | N/A  |
|                                                                          |                                                                                                                | N/A                                            | Any Obstructions?     | N/A   | N/A                | Storm Grate/Utility Hazard? | N/A  |
|                                                                          | Total Cost: \$ 3200                                                                                            | .00                                            | Obstruction Type      |       |                    | Storm Grate/Utility Type    |      |
|                                                                          |                                                                                                                |                                                |                       | N/A   |                    |                             | N/A  |
|                                                                          |                                                                                                                |                                                |                       |       | Yes                | Surface Condition? (G/P)    | Good |