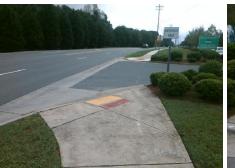

## Access Compliance Report Public Rights-of-Way (Curb Ramps)

| Intersection ID: N/A Main Street: BALLANTYNE_COMMONS_PKWMoss Street: N/A |                                                                                                                |                                                |                       |       |                    | Location:                   | SW   |
|--------------------------------------------------------------------------|----------------------------------------------------------------------------------------------------------------|------------------------------------------------|-----------------------|-------|--------------------|-----------------------------|------|
| ADA ID: 48C0C962D91A Ram                                                 | ype: PerpDiag Initial Pass/Fail: Fail Overall Compliance: No                                                   |                                                |                       |       | Severity Score:    | 10                          |      |
| Codes/Mitigation Info/Possible Solution                                  |                                                                                                                | Field Measurements/Component Compliance        |                       |       |                    |                             |      |
| Enurantive connouser                                                     | Possible Solutions:                                                                                            | Solutions: Compliance Description Data Complia |                       |       | liance Description | Data                        |      |
|                                                                          | Remove & Replace Curb Ramp With<br>Two New Directional Ramps or<br>Equivalent.                                 | n N/A                                          | Ramp Length (in)      | 105.0 | Yes                | Ramp Slope (%)              | 6.3  |
|                                                                          |                                                                                                                | No                                             | Ramp Width (in)       | 42.5  | No                 | Ramp XSlope (%)             | 3.8  |
|                                                                          |                                                                                                                | N/A                                            | Flare Type LT         | N/A   | N/A                | Flare Type RT               | N/A  |
|                                                                          |                                                                                                                | N/A                                            | Flare Slope LT (%)    | N/A   | N/A                | Flare Slope RT (%)          | N/A  |
|                                                                          |                                                                                                                | N/A                                            | Flare Traversable LT? | N/A   | N/A                | Flare Traversable RT?       | N/A  |
|                                                                          |                                                                                                                | N/A                                            | Landing Length (in)   | N/A   | N/A                | DWS Provided?               | N/A  |
|                                                                          | Surveyor Notes:                                                                                                | N/A                                            | Landing Width (in)    | N/A   | N/A                | DWS Contrast?               | N/A  |
|                                                                          | N/A                                                                                                            | N/A                                            | Landing Slope (%)     | N/A   | N/A                | DWS Length (in)             | N/A  |
|                                                                          | and a second | N/A                                            | Landing X Slope (%)   | N/A   | N/A                | DWS Full Width?             | N/A  |
|                                                                          |                                                                                                                | N/A                                            | Landing Curb? (Y/N)   | N/A   | N/A                | DWS Offset (in)             | N/A  |
|                                                                          |                                                                                                                | N/A                                            | Shared Landing?       | N/A   |                    |                             |      |
|                                                                          | PROW/ADA:                                                                                                      | N/A                                            | Gutter Ponding?       | N/A   | N/A                | Gutter Slope (%)            | N/A  |
|                                                                          | Not Found, R304.5.1, R304.5.3                                                                                  | N/A                                            | Gutter Lip Ht (in)    | N/A   | N/A                | Gutter X Slope (%)          | N/A  |
|                                                                          | 84 55                                                                                                          | N/A                                            | Painted X Walk1?      | No    | N/A                | Painted X Walk2?            | No   |
|                                                                          | 1.1                                                                                                            |                                                | X Walk 1 Direction    | To E  |                    | X Walk 2 Direction          | To N |
|                                                                          |                                                                                                                | N/A                                            | X Walk 1 Width (in)   | N/A   | N/A                | X Walk 2 Width (in)         | N/A  |
| Street 1 Name ENTRAN                                                     | CE                                                                                                             |                                                | X Walk 1 Slope (%)    | 3.7   |                    | X Walk 2 Slope (%)          | 3.9  |
| Stop Condition-Street 2 No                                               | ne                                                                                                             |                                                | X Walk 1 X Slope (%)  | 0.4   |                    | X Walk 2 X Slope (%)        | 1.7  |
| Street 2 Name BALLANTYNE COMMONS                                         | РҮ                                                                                                             | N/A                                            | Ramp inside XWalk1?   | N/A   | N/A                | Ramp inside XWalk2?         | N/A  |
| Stop Condition-Street 1 No                                               | ne                                                                                                             |                                                | Road Slope (%)        | 0.9   | N/A                | Clear Space?                | N/A  |
|                                                                          |                                                                                                                |                                                | Road X Slope (%)      | 2.8   | N/A                | Clear Space to XWalk (in)   | N/A  |
|                                                                          |                                                                                                                | N/A                                            | Any Obstructions?     | N/A   | N/A                | Storm Grate/Utility Hazard? | N/A  |
|                                                                          | Total Cost: \$ 3200                                                                                            | .00                                            | Obstruction Type      |       |                    | Storm Grate/Utility Type    |      |
|                                                                          |                                                                                                                |                                                |                       | N/A   |                    |                             | N/A  |
|                                                                          |                                                                                                                |                                                |                       |       | Yes                | Surface Condition? (G/P)    | Good |