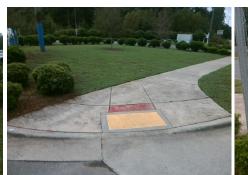

## Access Compliance Report Public Rights-of-Way (Curb Ramps)

| Intersection ID: N/A Main Street: BALLANTYNE_COMMONS_PKWMoss Street: N/A |                                                                                                                |                                                |                       |       |                    | Location:                   | SW   |
|--------------------------------------------------------------------------|----------------------------------------------------------------------------------------------------------------|------------------------------------------------|-----------------------|-------|--------------------|-----------------------------|------|
| ADA ID: 48C0C962D91A Ram                                                 | ype: PerpDiag Initial Pass/Fail: Fail Overall Compliance: No                                                   |                                                |                       |       | Severity Score:    | 10                          |      |
| Codes/Mitigation Info/Possible Solution                                  |                                                                                                                | Field Measurements/Component Compliance        |                       |       |                    |                             |      |
| Enurantive connouser                                                     | Possible Solutions:                                                                                            | Solutions: Compliance Description Data Complia |                       |       | liance Description | Data                        |      |
|                                                                          | Remove & Replace Curb Ramp With<br>Two New Directional Ramps or<br>Equivalent.                                 | n N/A                                          | Ramp Length (in)      | 105.0 | Yes                | Ramp Slope (%)              | 6.3  |
|                                                                          |                                                                                                                | No                                             | Ramp Width (in)       | 42.5  | No                 | Ramp XSlope (%)             | 3.8  |
|                                                                          |                                                                                                                | N/A                                            | Flare Type LT         | N/A   | N/A                | Flare Type RT               | N/A  |
|                                                                          |                                                                                                                | N/A                                            | Flare Slope LT (%)    | N/A   | N/A                | Flare Slope RT (%)          | N/A  |
|                                                                          |                                                                                                                | N/A                                            | Flare Traversable LT? | N/A   | N/A                | Flare Traversable RT?       | N/A  |
|                                                                          |                                                                                                                | N/A                                            | Landing Length (in)   | N/A   | N/A                | DWS Provided?               | N/A  |
|                                                                          | Surveyor Notes:                                                                                                | N/A                                            | Landing Width (in)    | N/A   | N/A                | DWS Contrast?               | N/A  |
|                                                                          | N/A                                                                                                            | N/A                                            | Landing Slope (%)     | N/A   | N/A                | DWS Length (in)             | N/A  |
|                                                                          | and a second | N/A                                            | Landing X Slope (%)   | N/A   | N/A                | DWS Full Width?             | N/A  |
|                                                                          |                                                                                                                | N/A                                            | Landing Curb? (Y/N)   | N/A   | N/A                | DWS Offset (in)             | N/A  |
|                                                                          |                                                                                                                | N/A                                            | Shared Landing?       | N/A   |                    |                             |      |
|                                                                          | PROW/ADA:                                                                                                      | N/A                                            | Gutter Ponding?       | N/A   | N/A                | Gutter Slope (%)            | N/A  |
|                                                                          | Not Found, R304.5.1, R304.5.3                                                                                  | N/A                                            | Gutter Lip Ht (in)    | N/A   | N/A                | Gutter X Slope (%)          | N/A  |
|                                                                          | 84 55                                                                                                          | N/A                                            | Painted X Walk1?      | No    | N/A                | Painted X Walk2?            | No   |
|                                                                          | 1.1                                                                                                            |                                                | X Walk 1 Direction    | To E  |                    | X Walk 2 Direction          | To N |
|                                                                          |                                                                                                                | N/A                                            | X Walk 1 Width (in)   | N/A   | N/A                | X Walk 2 Width (in)         | N/A  |
| Street 1 Name ENTRAN                                                     | CE                                                                                                             |                                                | X Walk 1 Slope (%)    | 3.7   |                    | X Walk 2 Slope (%)          | 3.9  |
| Stop Condition-Street 2 No                                               | ne                                                                                                             |                                                | X Walk 1 X Slope (%)  | 0.4   |                    | X Walk 2 X Slope (%)        | 1.7  |
| Street 2 Name BALLANTYNE COMMONS                                         | РҮ                                                                                                             | N/A                                            | Ramp inside XWalk1?   | N/A   | N/A                | Ramp inside XWalk2?         | N/A  |
| Stop Condition-Street 1 No                                               | ne                                                                                                             |                                                | Road Slope (%)        | 0.9   | N/A                | Clear Space?                | N/A  |
|                                                                          |                                                                                                                |                                                | Road X Slope (%)      | 2.8   | N/A                | Clear Space to XWalk (in)   | N/A  |
|                                                                          |                                                                                                                | N/A                                            | Any Obstructions?     | N/A   | N/A                | Storm Grate/Utility Hazard? | N/A  |
|                                                                          | Total Cost: \$ 3200                                                                                            | .00                                            | Obstruction Type      |       |                    | Storm Grate/Utility Type    |      |
|                                                                          |                                                                                                                |                                                |                       | N/A   |                    |                             | N/A  |
|                                                                          |                                                                                                                |                                                |                       |       | Yes                | Surface Condition? (G/P)    | Good |