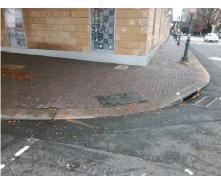

## Field Measurements/Component Compliance

E 7TH ST Street 1 Name Stop Condition-Street 2 Signal Street 2 Name **N COLLEGE ST** Stop Condition-Street 1 Signal

Possible Solutions: **Remove & Replace Curb Ramp With Two New Directional Ramps or** Equivalent. Surveyor Notes: N/A Not Found, R304.2.2

PROW/ADA: Total Cost: 3200.00

N/ N/ N/

| Compl | liance Description    | Data  | Comp | liance | Description           | Data  |
|-------|-----------------------|-------|------|--------|-----------------------|-------|
| N/A   | Ramp Length (in)      | 81.0  | No   | Ramp   | Slope (%)             | 9.1   |
| Yes   | Ramp Width (in)       | 60.0  | Yes  | Ramp   | XSlope (%)            | 3.1   |
| N/A   | Flare Type LT         | N/A   | N/A  | Flare  | Гуре RT               | N/A   |
| N/A   | Flare Slope LT (%)    | N/A   | N/A  | Flare  | Slope RT (%)          | N/A   |
| N/A   | Flare Traversable LT? | No    | N/A  | Flare  | Traversable RT?       | No    |
| N/A   | Landing Length (in)   | N/A   | N/A  | DWS    | Provided?             | N/A   |
| N/A   | Landing Width (in)    | N/A   | N/A  | DWS    | Contrast?             | N/A   |
| N/A   | Landing Slope (%)     | N/A   | N/A  | DWS    | Length (in)           | N/A   |
| N/A   | Landing X Slope (%)   | N/A   | N/A  | DWS    | Full Width?           | N/A   |
| N/A   | Landing Curb? (Y/N)   | N/A   | N/A  | DWS    | Offset (in)           | N/A   |
| N/A   | Shared Landing?       | N/A   |      |        |                       |       |
| N/A   | Gutter Ponding?       | N/A   | N/A  | Gutter | Slope (%)             | N/A   |
| N/A   | Gutter Lip Ht (in)    | N/A   | N/A  | Gutter | X Slope (%)           | N/A   |
| N/A   | Painted X Walk1?      | Yes   | N/A  | Painte | d X Walk2?            | Yes   |
|       | X Walk 1 Direction    | To NE |      | X Wal  | k 2 Direction         | To NW |
| N/A   | X Walk 1 Width (in)   | 116.0 | N/A  | X Wal  | k 2 Width (in)        | 109.0 |
|       | X Walk 1 Slope (%)    | 1.5   |      | X Wal  | k 2 Slope (%)         | 2.7   |
|       | X Walk 1 X Slope (%)  | 0.7   |      | X Wal  | k 2 X Slope (%)       | 1.0   |
| N/A   | Ramp inside XWalk1?   | Yes   | N/A  | Ramp   | inside XWalk2?        | Yes   |
|       | Road Slope (%)        | 4.4   | N/A  | Clear  | Space?                | N/A   |
|       | Road X Slope (%)      | 2.2   | N/A  | Clear  | Space to XWalk (in)   | N/A   |
| N/A   | Any Obstructions?     | N/A   | N/A  | Storm  | Grate/Utility Hazard? | N/A   |
|       | Obstruction Type      |       |      | Storm  | Grate/Utility Type    |       |
|       |                       | N/A   |      |        |                       | N/A   |
|       |                       |       | Yes  | Surfac | e Condition? (G/P)    | Good  |