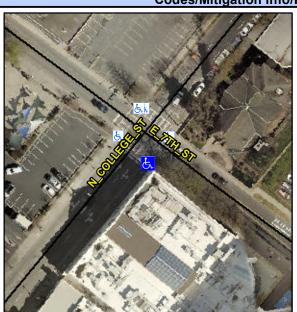

## **Access Compliance Report Public Rights-of-Way** (Curb Ramps)

Intersection ID: N/A Main Street: N COLLEGE ST **Cross Street: E 7TH ST** Location:

**Overall Compliance: No** ADA ID: 48C4BEA78F4D Ramp Type: PerpDiag Initial Pass/Fail: Fail Severity Score: 13.75