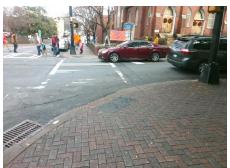

## Field Measurements/Component Compliance

E 7TH ST Street 1 Name Stop Condition-Street 2 Signal Street 2 Name **N COLLEGE ST** Stop Condition-Street 1 Signal

Possible Solutions: **Remove & Replace Curb Ramp With Two New Directional Ramps or** Equivalent. Surveyor Notes: N/A Not Found, R304.2.2

PROW/ADA: Total Cost: 3200.00

N/ N/ N/

| Compl | liance Description    | Data  | Comp | liance | Description           | Data  |
|-------|-----------------------|-------|------|--------|-----------------------|-------|
| N/A   | Ramp Length (in)      | 81.0  | No   | Ramp   | Slope (%)             | 9.1   |
| Yes   | Ramp Width (in)       | 60.0  | Yes  | Ramp   | XSlope (%)            | 3.1   |
| N/A   | Flare Type LT         | N/A   | N/A  | Flare  | Гуре RT               | N/A   |
| N/A   | Flare Slope LT (%)    | N/A   | N/A  | Flare  | Slope RT (%)          | N/A   |
| N/A   | Flare Traversable LT? | No    | N/A  | Flare  | Traversable RT?       | No    |
| N/A   | Landing Length (in)   | N/A   | N/A  | DWS    | Provided?             | N/A   |
| N/A   | Landing Width (in)    | N/A   | N/A  | DWS    | Contrast?             | N/A   |
| N/A   | Landing Slope (%)     | N/A   | N/A  | DWS    | Length (in)           | N/A   |
| N/A   | Landing X Slope (%)   | N/A   | N/A  | DWS    | Full Width?           | N/A   |
| N/A   | Landing Curb? (Y/N)   | N/A   | N/A  | DWS    | Offset (in)           | N/A   |
| N/A   | Shared Landing?       | N/A   |      |        |                       |       |
| N/A   | Gutter Ponding?       | N/A   | N/A  | Gutter | Slope (%)             | N/A   |
| N/A   | Gutter Lip Ht (in)    | N/A   | N/A  | Gutter | X Slope (%)           | N/A   |
| N/A   | Painted X Walk1?      | Yes   | N/A  | Painte | d X Walk2?            | Yes   |
|       | X Walk 1 Direction    | To NE |      | X Wal  | k 2 Direction         | To NW |
| N/A   | X Walk 1 Width (in)   | 116.0 | N/A  | X Wal  | k 2 Width (in)        | 109.0 |
|       | X Walk 1 Slope (%)    | 1.5   |      | X Wal  | k 2 Slope (%)         | 2.7   |
|       | X Walk 1 X Slope (%)  | 0.7   |      | X Wal  | k 2 X Slope (%)       | 1.0   |
| N/A   | Ramp inside XWalk1?   | Yes   | N/A  | Ramp   | inside XWalk2?        | Yes   |
|       | Road Slope (%)        | 4.4   | N/A  | Clear  | Space?                | N/A   |
|       | Road X Slope (%)      | 2.2   | N/A  | Clear  | Space to XWalk (in)   | N/A   |
| N/A   | Any Obstructions?     | N/A   | N/A  | Storm  | Grate/Utility Hazard? | N/A   |
|       | Obstruction Type      |       |      | Storm  | Grate/Utility Type    |       |
|       |                       | N/A   |      |        |                       | N/A   |
|       |                       |       | Yes  | Surfac | e Condition? (G/P)    | Good  |