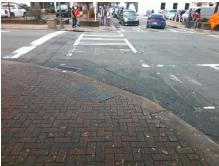

## Field Measurements/Component Compliance

E 7TH ST Street 1 Name Stop Condition-Street 2 Signal Street 2 Name **N COLLEGE ST** Stop Condition-Street 1 Signal

Possible Solutions: **Remove & Replace Curb Ramp With Two New Directional Ramps or** Equivalent. Surveyor Notes: N/A Not Found, R304.2.2

PROW/ADA: Total Cost: 3200.00

N/ N/ N/

| Compl | liance Description    | Data  | Comp | liance | Description           | Data  |
|-------|-----------------------|-------|------|--------|-----------------------|-------|
| N/A   | Ramp Length (in)      | 81.0  | No   | Ramp   | Slope (%)             | 9.1   |
| Yes   | Ramp Width (in)       | 60.0  | Yes  | Ramp   | XSlope (%)            | 3.1   |
| N/A   | Flare Type LT         | N/A   | N/A  | Flare  | Гуре RT               | N/A   |
| N/A   | Flare Slope LT (%)    | N/A   | N/A  | Flare  | Slope RT (%)          | N/A   |
| N/A   | Flare Traversable LT? | No    | N/A  | Flare  | Traversable RT?       | No    |
| N/A   | Landing Length (in)   | N/A   | N/A  | DWS    | Provided?             | N/A   |
| N/A   | Landing Width (in)    | N/A   | N/A  | DWS    | Contrast?             | N/A   |
| N/A   | Landing Slope (%)     | N/A   | N/A  | DWS    | Length (in)           | N/A   |
| N/A   | Landing X Slope (%)   | N/A   | N/A  | DWS    | Full Width?           | N/A   |
| N/A   | Landing Curb? (Y/N)   | N/A   | N/A  | DWS    | Offset (in)           | N/A   |
| N/A   | Shared Landing?       | N/A   |      |        |                       |       |
| N/A   | Gutter Ponding?       | N/A   | N/A  | Gutter | Slope (%)             | N/A   |
| N/A   | Gutter Lip Ht (in)    | N/A   | N/A  | Gutter | X Slope (%)           | N/A   |
| N/A   | Painted X Walk1?      | Yes   | N/A  | Painte | d X Walk2?            | Yes   |
|       | X Walk 1 Direction    | To NE |      | X Wal  | k 2 Direction         | To NW |
| N/A   | X Walk 1 Width (in)   | 116.0 | N/A  | X Wal  | k 2 Width (in)        | 109.0 |
|       | X Walk 1 Slope (%)    | 1.5   |      | X Wal  | k 2 Slope (%)         | 2.7   |
|       | X Walk 1 X Slope (%)  | 0.7   |      | X Wal  | k 2 X Slope (%)       | 1.0   |
| N/A   | Ramp inside XWalk1?   | Yes   | N/A  | Ramp   | inside XWalk2?        | Yes   |
|       | Road Slope (%)        | 4.4   | N/A  | Clear  | Space?                | N/A   |
|       | Road X Slope (%)      | 2.2   | N/A  | Clear  | Space to XWalk (in)   | N/A   |
| N/A   | Any Obstructions?     | N/A   | N/A  | Storm  | Grate/Utility Hazard? | N/A   |
|       | Obstruction Type      |       |      | Storm  | Grate/Utility Type    |       |
|       |                       | N/A   |      |        |                       | N/A   |
|       |                       |       | Yes  | Surfac | e Condition? (G/P)    | Good  |