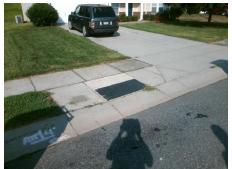

Remove & Replace Entire Ramp.
Remove & Replace Gutter.

Surveyor Notes:

N/A

PROW/ADA:

Not Found, R304.5.3

Total Cost: \$ 2600.00

| Field Measurements/Component Compliance |                       |        |      |                             |      |
|-----------------------------------------|-----------------------|--------|------|-----------------------------|------|
| Compliance Description                  |                       | Data   | Comp | liance Description          | Data |
| N/A                                     | Ramp Length (in)      | 46.5   | Yes  | Ramp Slope (%)              | 7.3  |
| Yes                                     | Ramp Width (in)       | 50.5   | Yes  | Ramp XSlope (%)             | 1.6  |
| N/A                                     | Flare Type LT         | Sloped | N/A  | Flare Type RT               | N/A  |
| N/A                                     | Flare Slope LT (%)    | 5.1    | Yes  | Flare Slope RT (%)          | 6.6  |
| N/A                                     | Flare Traversable LT? | No     | N/A  | Flare Traversable RT?       | Yes  |
| Yes                                     | Landing Length (in)   | 48.0   | Yes  | DWS Provided?               | Yes  |
| Yes                                     | Landing Width (in)    | 50.5   | Yes  | DWS Contrast?               | Yes  |
| Yes                                     | Landing Slope (%)     | 1.6    | Yes  | DWS Length (in)             | 24.5 |
| No                                      | Landing X Slope (%)   | 2.1    | Yes  | DWS Full Width?             | Yes  |
| N/A                                     | Landing Curb? (Y/N)   | No     | Yes  | DWS Offset (in)             | 0.8  |
| N/A                                     | Shared Landing?       | No     |      |                             |      |
| Yes                                     | Gutter Ponding?       | No     | Yes  | Gutter Slope (%)            | 1.5  |
| Yes                                     | Gutter Lip Ht (in)    | 0.0    | No   | Gutter X Slope (%)          | 2.2  |
| N/A                                     | Painted X Walk1?      | No     | N/A  | Painted X Walk2?            | N/A  |
|                                         | X Walk 1 Direction    | To NE  |      | X Walk 2 Direction          | N/A  |
| N/A                                     | X Walk 1 Width (in)   | N/A    | N/A  | X Walk 2 Width (in)         | N/A  |
|                                         | X Walk 1 Slope (%)    | 2.8    |      | X Walk 2 Slope (%)          | N/A  |
|                                         | X Walk 1 X Slope (%)  | 0.9    |      | X Walk 2 X Slope (%)        | N/A  |
| N/A                                     | Ramp inside XWalk1?   | N/A    | N/A  | Ramp inside XWalk2?         | N/A  |
|                                         | Road Slope (%)        | N/A    | N/A  | Clear Space?                | Yes  |
|                                         | Road X Slope (%)      | N/A    | N/A  | Clear Space to XWalk (in)   | N/A  |
| Yes                                     | Any Obstructions?     | No     | Yes  | Storm Grate/Utility Hazard? | No   |
|                                         | Obstruction Type      |        | l    | Storm Grate/Utility Type    |      |
|                                         |                       | N/A    |      |                             | N/A  |
|                                         |                       |        | Yes  | Surface Condition? (G/P)    | Good |