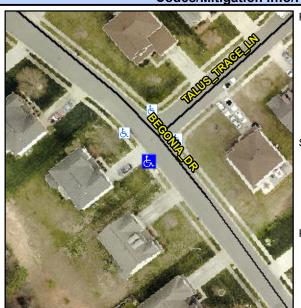

## Access Compliance Report Public Rights-of-Way (Curb Ramps)

Intersection ID: 7027 Main Street: TALUS\_TRACE\_LN Cross Street: BEGONIA\_DR Location: S

ADA ID: 48CAD5B65179 Ramp Type: Perp Initial Pass/Fail: Pass Overall Compliance: No Severity Score: 0