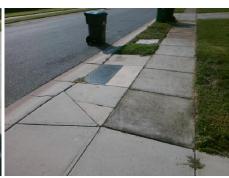

Remove & Replace Entire Ramp.
Remove & Replace Gutter.

Surveyor Notes:

N/A

PROW/ADA:

Not Found, R304.5.3

Total Cost: \$ 2600.00

| Field Measurements/Component Compliance |                       |        |      |                             |      |
|-----------------------------------------|-----------------------|--------|------|-----------------------------|------|
| Compliance Description                  |                       | Data   | Comp | liance Description          | Data |
| N/A                                     | Ramp Length (in)      | 46.5   | Yes  | Ramp Slope (%)              | 7.3  |
| Yes                                     | Ramp Width (in)       | 50.5   | Yes  | Ramp XSlope (%)             | 1.6  |
| N/A                                     | Flare Type LT         | Sloped | N/A  | Flare Type RT               | N/A  |
| N/A                                     | Flare Slope LT (%)    | 5.1    | Yes  | Flare Slope RT (%)          | 6.6  |
| N/A                                     | Flare Traversable LT? | No     | N/A  | Flare Traversable RT?       | Yes  |
| Yes                                     | Landing Length (in)   | 48.0   | Yes  | DWS Provided?               | Yes  |
| Yes                                     | Landing Width (in)    | 50.5   | Yes  | DWS Contrast?               | Yes  |
| Yes                                     | Landing Slope (%)     | 1.6    | Yes  | DWS Length (in)             | 24.5 |
| No                                      | Landing X Slope (%)   | 2.1    | Yes  | DWS Full Width?             | Yes  |
| N/A                                     | Landing Curb? (Y/N)   | No     | Yes  | DWS Offset (in)             | 0.8  |
| N/A                                     | Shared Landing?       | No     |      |                             |      |
| Yes                                     | Gutter Ponding?       | No     | Yes  | Gutter Slope (%)            | 1.5  |
| Yes                                     | Gutter Lip Ht (in)    | 0.0    | No   | Gutter X Slope (%)          | 2.2  |
| N/A                                     | Painted X Walk1?      | No     | N/A  | Painted X Walk2?            | N/A  |
|                                         | X Walk 1 Direction    | To NE  |      | X Walk 2 Direction          | N/A  |
| N/A                                     | X Walk 1 Width (in)   | N/A    | N/A  | X Walk 2 Width (in)         | N/A  |
|                                         | X Walk 1 Slope (%)    | 2.8    |      | X Walk 2 Slope (%)          | N/A  |
|                                         | X Walk 1 X Slope (%)  | 0.9    |      | X Walk 2 X Slope (%)        | N/A  |
| N/A                                     | Ramp inside XWalk1?   | N/A    | N/A  | Ramp inside XWalk2?         | N/A  |
|                                         | Road Slope (%)        | N/A    | N/A  | Clear Space?                | Yes  |
|                                         | Road X Slope (%)      | N/A    | N/A  | Clear Space to XWalk (in)   | N/A  |
| Yes                                     | Any Obstructions?     | No     | Yes  | Storm Grate/Utility Hazard? | No   |
|                                         | Obstruction Type      |        | l    | Storm Grate/Utility Type    |      |
|                                         |                       | N/A    |      |                             | N/A  |
|                                         |                       |        | Yes  | Surface Condition? (G/P)    | Good |