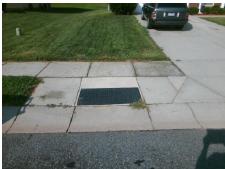

Remove & Replace Entire Ramp.
Remove & Replace Gutter.

Surveyor Notes:

N/A

PROW/ADA:

Not Found, R304.5.3

Total Cost: \$ 2600.00

| Field Measurements/Component Compliance |                       |        |      |                             |      |
|-----------------------------------------|-----------------------|--------|------|-----------------------------|------|
| Compliance Description                  |                       | Data   | Comp | liance Description          | Data |
| N/A                                     | Ramp Length (in)      | 46.5   | Yes  | Ramp Slope (%)              | 7.3  |
| Yes                                     | Ramp Width (in)       | 50.5   | Yes  | Ramp XSlope (%)             | 1.6  |
| N/A                                     | Flare Type LT         | Sloped | N/A  | Flare Type RT               | N/A  |
| N/A                                     | Flare Slope LT (%)    | 5.1    | Yes  | Flare Slope RT (%)          | 6.6  |
| N/A                                     | Flare Traversable LT? | No     | N/A  | Flare Traversable RT?       | Yes  |
| Yes                                     | Landing Length (in)   | 48.0   | Yes  | DWS Provided?               | Yes  |
| Yes                                     | Landing Width (in)    | 50.5   | Yes  | DWS Contrast?               | Yes  |
| Yes                                     | Landing Slope (%)     | 1.6    | Yes  | DWS Length (in)             | 24.5 |
| No                                      | Landing X Slope (%)   | 2.1    | Yes  | DWS Full Width?             | Yes  |
| N/A                                     | Landing Curb? (Y/N)   | No     | Yes  | DWS Offset (in)             | 0.8  |
| N/A                                     | Shared Landing?       | No     |      |                             |      |
| Yes                                     | Gutter Ponding?       | No     | Yes  | Gutter Slope (%)            | 1.5  |
| Yes                                     | Gutter Lip Ht (in)    | 0.0    | No   | Gutter X Slope (%)          | 2.2  |
| N/A                                     | Painted X Walk1?      | No     | N/A  | Painted X Walk2?            | N/A  |
|                                         | X Walk 1 Direction    | To NE  |      | X Walk 2 Direction          | N/A  |
| N/A                                     | X Walk 1 Width (in)   | N/A    | N/A  | X Walk 2 Width (in)         | N/A  |
|                                         | X Walk 1 Slope (%)    | 2.8    |      | X Walk 2 Slope (%)          | N/A  |
|                                         | X Walk 1 X Slope (%)  | 0.9    |      | X Walk 2 X Slope (%)        | N/A  |
| N/A                                     | Ramp inside XWalk1?   | N/A    | N/A  | Ramp inside XWalk2?         | N/A  |
|                                         | Road Slope (%)        | N/A    | N/A  | Clear Space?                | Yes  |
|                                         | Road X Slope (%)      | N/A    | N/A  | Clear Space to XWalk (in)   | N/A  |
| Yes                                     | Any Obstructions?     | No     | Yes  | Storm Grate/Utility Hazard? | No   |
|                                         | Obstruction Type      |        | l    | Storm Grate/Utility Type    |      |
|                                         |                       | N/A    |      |                             | N/A  |
|                                         |                       |        | Yes  | Surface Condition? (G/P)    | Good |