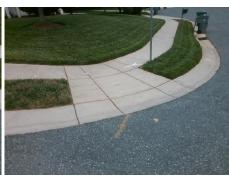

## Field Measurements/Component Compliance

Street 1 Name Stop Condition-Street 2 Street 2 Name Stop Condition-Street 1

**BENTGRASS RUN DR** None **BAFFIN CT** 

StopSign

Possible Solutions: Remove & Replace Curb Ramp With Two New Directional Ramps or Equivalent. Surveyor Notes: N/A PROW/ADA: Not Found, R304.5.1, R304.2.2, R304.5.3

Total Cost: 3200.00 Compliance Description Data Compliance Description Data No N/A Ramp Length (in) 37.0 Ramp Slope (%) 8.4 No No Ramp Width (in) 39.0 Ramp XSlope (%) 8.8 N/A N/A Flare Type LT N/A Flare Type RT N/A N/A N/A N/A Flare Slope RT (%) N/A Flare Slope LT (%) N/A Flare Traversable LT? N/A N/A Flare Traversable RT? N/A N/A N/A N/A **DWS Provided?** N/A Landing Length (in) N/A Landing Width (in) N/A N/A **DWS Contrast?** N/A N/A N/A N/A Landing Slope (%) DWS Length (in) N/A N/A Landing X Slope (%) N/A N/A DWS Full Width? N/A N/A Landing Curb? (Y/N) N/A N/A DWS Offset (in) N/A N/A N/A Shared Landing? N/A **Gutter Ponding?** N/A N/A Gutter Slope (%) N/A N/A Gutter Lip Ht (in) N/A N/A Gutter X Slope (%) N/A N/A Painted X Walk1? No N/A Painted X Walk2? No X Walk 1 Direction To SW X Walk 2 Direction To SE N/A N/A N/A X Walk 1 Width (in) X Walk 2 Width (in) N/A X Walk 1 Slope (%) 7.5 X Walk 2 Slope (%) 2.4 X Walk 1 X Slope (%) 4.3 X Walk 2 X Slope (%) 5.4 N/A N/A N/A Ramp inside XWalk2? N/A Ramp inside XWalk1? Road Slope (%) 8.1 N/A Clear Space? N/A N/A Road X Slope (%) 2.0 Clear Space to XWalk (in) N/A N/A N/A N/A Any Obstructions? Storm Grate/Utility Hazard? N/A **Obstruction Type** Storm Grate/Utility Type N/A N/A