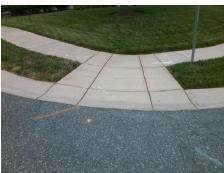

## Field Measurements/Component Compliance

Street 1 Name Stop Condition-Street 2 Street 2 Name Stop Condition-Street 1

**BENTGRASS RUN DR** None **BAFFIN CT** 

StopSign

Possible Solutions: Remove & Replace Curb Ramp With Two New Directional Ramps or Equivalent. Surveyor Notes: N/A PROW/ADA: Not Found, R304.5.1, R304.2.2, R304.5.3

Total Cost: 3200.00 Compliance Description Data Compliance Description Data No N/A Ramp Length (in) 37.0 Ramp Slope (%) 8.4 No No Ramp Width (in) 39.0 Ramp XSlope (%) 8.8 N/A N/A Flare Type LT N/A Flare Type RT N/A N/A N/A N/A Flare Slope RT (%) N/A Flare Slope LT (%) N/A Flare Traversable LT? N/A N/A Flare Traversable RT? N/A N/A N/A N/A **DWS Provided?** N/A Landing Length (in) N/A Landing Width (in) N/A N/A **DWS Contrast?** N/A N/A N/A N/A Landing Slope (%) DWS Length (in) N/A N/A Landing X Slope (%) N/A N/A DWS Full Width? N/A N/A Landing Curb? (Y/N) N/A N/A DWS Offset (in) N/A N/A N/A Shared Landing? N/A **Gutter Ponding?** N/A N/A Gutter Slope (%) N/A N/A Gutter Lip Ht (in) N/A N/A Gutter X Slope (%) N/A N/A Painted X Walk1? No N/A Painted X Walk2? No X Walk 1 Direction To SW X Walk 2 Direction To SE N/A N/A N/A X Walk 1 Width (in) X Walk 2 Width (in) N/A X Walk 1 Slope (%) 7.5 X Walk 2 Slope (%) 2.4 X Walk 1 X Slope (%) 4.3 X Walk 2 X Slope (%) 5.4 N/A N/A N/A Ramp inside XWalk2? N/A Ramp inside XWalk1? Road Slope (%) 8.1 N/A Clear Space? N/A N/A Road X Slope (%) 2.0 Clear Space to XWalk (in) N/A N/A N/A N/A Any Obstructions? Storm Grate/Utility Hazard? N/A **Obstruction Type** Storm Grate/Utility Type N/A N/A