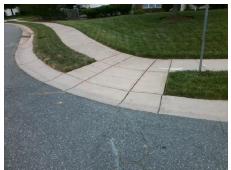

## Field Measurements/Component Compliance

Street 1 Name Stop Condition-Street 2 Street 2 Name Stop Condition-Street 1

**BENTGRASS RUN DR** None **BAFFIN CT** 

StopSign

Possible Solutions: Remove & Replace Curb Ramp With Two New Directional Ramps or Equivalent. Surveyor Notes: N/A PROW/ADA: Not Found, R304.5.1, R304.2.2, R304.5.3

Total Cost: 3200.00 Compliance Description Data Compliance Description Data No N/A Ramp Length (in) 37.0 Ramp Slope (%) 8.4 No No Ramp Width (in) 39.0 Ramp XSlope (%) 8.8 N/A N/A Flare Type LT N/A Flare Type RT N/A N/A N/A N/A Flare Slope RT (%) N/A Flare Slope LT (%) N/A Flare Traversable LT? N/A N/A Flare Traversable RT? N/A N/A N/A N/A **DWS Provided?** N/A Landing Length (in) N/A Landing Width (in) N/A N/A **DWS Contrast?** N/A N/A N/A N/A Landing Slope (%) DWS Length (in) N/A N/A Landing X Slope (%) N/A N/A DWS Full Width? N/A N/A Landing Curb? (Y/N) N/A N/A DWS Offset (in) N/A N/A N/A Shared Landing? N/A **Gutter Ponding?** N/A N/A Gutter Slope (%) N/A N/A Gutter Lip Ht (in) N/A N/A Gutter X Slope (%) N/A N/A Painted X Walk1? No N/A Painted X Walk2? No X Walk 1 Direction To SW X Walk 2 Direction To SE N/A N/A N/A X Walk 1 Width (in) X Walk 2 Width (in) N/A X Walk 1 Slope (%) 7.5 X Walk 2 Slope (%) 2.4 X Walk 1 X Slope (%) 4.3 X Walk 2 X Slope (%) 5.4 N/A N/A N/A Ramp inside XWalk2? N/A Ramp inside XWalk1? Road Slope (%) 8.1 N/A Clear Space? N/A N/A Road X Slope (%) 2.0 Clear Space to XWalk (in) N/A N/A N/A N/A Any Obstructions? Storm Grate/Utility Hazard? N/A **Obstruction Type** Storm Grate/Utility Type N/A N/A