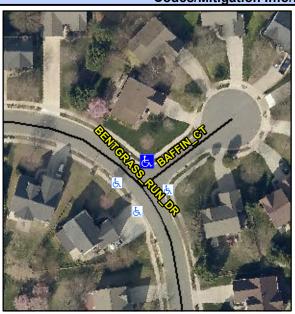

## **Access Compliance Report Public Rights-of-Way** (Curb Ramps)

Intersection ID: 2529 Main Street: BAFFIN CT Cross Street: BENTGRASS RUN DR Location: Ν

**Overall Compliance: No** Severity Score: 46.25 ADA ID: 48CC830B5F02 Ramp Type: PerpDiag Initial Pass/Fail: Fail