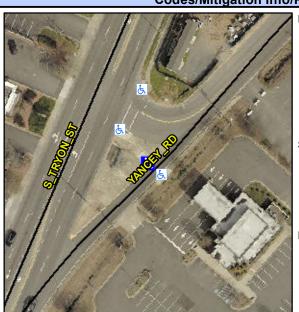

## **Access Compliance Report Public Rights-of-Way** (Curb Ramps)

Intersection ID: 10042418 Main Street: YANCEY\_RD Cross Street: N/A Location: N Overall Compliance: No Ramp Type: Perp **Severity Score:** 12.5 **ADA ID: 48CD1CEFAB7B** Initial Pass/Fail: Fail

Codes/Mitigation Info/Possible Solution

|                         | The section is the second |
|-------------------------|---------------------------|
| Street 1 Name           | YANCEY RD                 |
| Stop Condition-Street 2 | None                      |
| Street 2 Name           | N/A                       |
| Stop Condition-Street 1 | N/A                       |