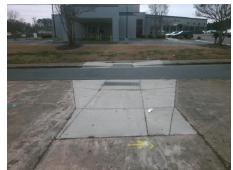

## **Access Compliance Report Public Rights-of-Way** (Curb Ramps)

Intersection ID: 10042418 Main Street: YANCEY\_RD Cross Street: N/A Location: N Overall Compliance: No Ramp Type: Perp **Severity Score:** 12.5 **ADA ID: 48CD1CEFAB7B** Initial Pass/Fail: Fail

| Total Cost: | \$<br>1850.00 |
|-------------|---------------|
|             |               |

| Field Measurements/Component Compliance |                       |       |      |                             |      |  |  |
|-----------------------------------------|-----------------------|-------|------|-----------------------------|------|--|--|
| Compl                                   | liance Description    | Data  | Comp | liance Description          | Data |  |  |
| N/A                                     | Ramp Length (in)      | 184.0 | Yes  | Ramp Slope (%)              | 7.6  |  |  |
| Yes                                     | Ramp Width (in)       | 60.0  | No   | Ramp XSlope (%)             | 6.2  |  |  |
| N/A                                     | Flare Type LT         | N/A   | N/A  | Flare Type RT               | N/A  |  |  |
| N/A                                     | Flare Slope LT (%)    | N/A   | N/A  | Flare Slope RT (%)          | N/A  |  |  |
| N/A                                     | Flare Traversable LT? | N/A   | N/A  | Flare Traversable RT?       | N/A  |  |  |
| N/A                                     | Landing Length (in)   | N/A   | N/A  | DWS Provided?               | N/A  |  |  |
| N/A                                     | Landing Width (in)    | N/A   | N/A  | DWS Contrast?               | N/A  |  |  |
| N/A                                     | Landing Slope (%)     | N/A   | N/A  | DWS Length (in)             | N/A  |  |  |
| N/A                                     | Landing X Slope (%)   | N/A   | N/A  | DWS Full Width?             | N/A  |  |  |
| N/A                                     | Landing Curb? (Y/N)   | N/A   | N/A  | DWS Offset (in)             | N/A  |  |  |
| N/A                                     | Shared Landing?       | N/A   |      |                             |      |  |  |
| N/A                                     | Gutter Ponding?       | N/A   | N/A  | Gutter Slope (%)            | N/A  |  |  |
| N/A                                     | Gutter Lip Ht (in)    | N/A   | N/A  | Gutter X Slope (%)          | N/A  |  |  |
| N/A                                     | Painted X Walk1?      | No    | N/A  | Painted X Walk2?            | N/A  |  |  |
|                                         | X Walk 1 Direction    | To SE |      | X Walk 2 Direction          | N/A  |  |  |
| N/A                                     | X Walk 1 Width (in)   | N/A   | N/A  | X Walk 2 Width (in)         | N/A  |  |  |
|                                         | X Walk 1 Slope (%)    | 3.5   |      | X Walk 2 Slope (%)          | N/A  |  |  |
|                                         | X Walk 1 X Slope (%)  | 2.7   |      | X Walk 2 X Slope (%)        | N/A  |  |  |
| N/A                                     | Ramp inside XWalk1?   | N/A   | N/A  | Ramp inside XWalk2?         | N/A  |  |  |
|                                         | Road Slope (%)        | N/A   | N/A  | Clear Space?                | N/A  |  |  |
|                                         | Road X Slope (%)      | N/A   | N/A  | Clear Space to XWalk (in)   | N/A  |  |  |
| N/A                                     | Any Obstructions?     | N/A   | N/A  | Storm Grate/Utility Hazard? | N/A  |  |  |
|                                         | Obstruction Type      |       |      | Storm Grate/Utility Type    |      |  |  |
|                                         |                       | N/A   |      |                             | N/A  |  |  |
|                                         |                       |       | Yes  | Surface Condition? (G/P)    | Good |  |  |
|                                         | way.                  |       |      |                             |      |  |  |