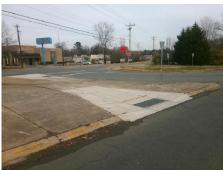

## **Access Compliance Report Public Rights-of-Way** (Curb Ramps)

Intersection ID: 10042418 Main Street: YANCEY\_RD Cross Street: N/A Location: N Overall Compliance: No Ramp Type: Perp **Severity Score:** 12.5 **ADA ID: 48CD1CEFAB7B** Initial Pass/Fail: Fail

| Total Cost: | \$<br>1850.00 |
|-------------|---------------|
|             |               |

| Field Measurements/Component Compliance |                       |       |      |                             |      |  |  |
|-----------------------------------------|-----------------------|-------|------|-----------------------------|------|--|--|
| Compl                                   | liance Description    | Data  | Comp | liance Description          | Data |  |  |
| N/A                                     | Ramp Length (in)      | 184.0 | Yes  | Ramp Slope (%)              | 7.6  |  |  |
| Yes                                     | Ramp Width (in)       | 60.0  | No   | Ramp XSlope (%)             | 6.2  |  |  |
| N/A                                     | Flare Type LT         | N/A   | N/A  | Flare Type RT               | N/A  |  |  |
| N/A                                     | Flare Slope LT (%)    | N/A   | N/A  | Flare Slope RT (%)          | N/A  |  |  |
| N/A                                     | Flare Traversable LT? | N/A   | N/A  | Flare Traversable RT?       | N/A  |  |  |
| N/A                                     | Landing Length (in)   | N/A   | N/A  | DWS Provided?               | N/A  |  |  |
| N/A                                     | Landing Width (in)    | N/A   | N/A  | DWS Contrast?               | N/A  |  |  |
| N/A                                     | Landing Slope (%)     | N/A   | N/A  | DWS Length (in)             | N/A  |  |  |
| N/A                                     | Landing X Slope (%)   | N/A   | N/A  | DWS Full Width?             | N/A  |  |  |
| N/A                                     | Landing Curb? (Y/N)   | N/A   | N/A  | DWS Offset (in)             | N/A  |  |  |
| N/A                                     | Shared Landing?       | N/A   |      |                             |      |  |  |
| N/A                                     | Gutter Ponding?       | N/A   | N/A  | Gutter Slope (%)            | N/A  |  |  |
| N/A                                     | Gutter Lip Ht (in)    | N/A   | N/A  | Gutter X Slope (%)          | N/A  |  |  |
| N/A                                     | Painted X Walk1?      | No    | N/A  | Painted X Walk2?            | N/A  |  |  |
|                                         | X Walk 1 Direction    | To SE |      | X Walk 2 Direction          | N/A  |  |  |
| N/A                                     | X Walk 1 Width (in)   | N/A   | N/A  | X Walk 2 Width (in)         | N/A  |  |  |
|                                         | X Walk 1 Slope (%)    | 3.5   |      | X Walk 2 Slope (%)          | N/A  |  |  |
|                                         | X Walk 1 X Slope (%)  | 2.7   |      | X Walk 2 X Slope (%)        | N/A  |  |  |
| N/A                                     | Ramp inside XWalk1?   | N/A   | N/A  | Ramp inside XWalk2?         | N/A  |  |  |
|                                         | Road Slope (%)        | N/A   | N/A  | Clear Space?                | N/A  |  |  |
|                                         | Road X Slope (%)      | N/A   | N/A  | Clear Space to XWalk (in)   | N/A  |  |  |
| N/A                                     | Any Obstructions?     | N/A   | N/A  | Storm Grate/Utility Hazard? | N/A  |  |  |
|                                         | Obstruction Type      |       |      | Storm Grate/Utility Type    |      |  |  |
|                                         |                       | N/A   |      |                             | N/A  |  |  |
|                                         |                       |       | Yes  | Surface Condition? (G/P)    | Good |  |  |
|                                         | way.                  |       |      |                             |      |  |  |