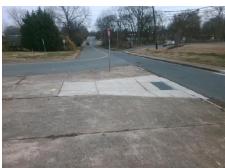

## **Access Compliance Report Public Rights-of-Way** (Curb Ramps)

Intersection ID: 10042418 Main Street: YANCEY\_RD Cross Street: N/A Location: N Overall Compliance: No Ramp Type: Perp **Severity Score:** 12.5 **ADA ID: 48CD1CEFAB7B** Initial Pass/Fail: Fail

| Total Cost: | \$<br>1850.00 |
|-------------|---------------|
|             |               |

| Field Measurements/Component Compliance |                       |       |      |                             |      |  |  |
|-----------------------------------------|-----------------------|-------|------|-----------------------------|------|--|--|
| Compl                                   | liance Description    | Data  | Comp | liance Description          | Data |  |  |
| N/A                                     | Ramp Length (in)      | 184.0 | Yes  | Ramp Slope (%)              | 7.6  |  |  |
| Yes                                     | Ramp Width (in)       | 60.0  | No   | Ramp XSlope (%)             | 6.2  |  |  |
| N/A                                     | Flare Type LT         | N/A   | N/A  | Flare Type RT               | N/A  |  |  |
| N/A                                     | Flare Slope LT (%)    | N/A   | N/A  | Flare Slope RT (%)          | N/A  |  |  |
| N/A                                     | Flare Traversable LT? | N/A   | N/A  | Flare Traversable RT?       | N/A  |  |  |
| N/A                                     | Landing Length (in)   | N/A   | N/A  | DWS Provided?               | N/A  |  |  |
| N/A                                     | Landing Width (in)    | N/A   | N/A  | DWS Contrast?               | N/A  |  |  |
| N/A                                     | Landing Slope (%)     | N/A   | N/A  | DWS Length (in)             | N/A  |  |  |
| N/A                                     | Landing X Slope (%)   | N/A   | N/A  | DWS Full Width?             | N/A  |  |  |
| N/A                                     | Landing Curb? (Y/N)   | N/A   | N/A  | DWS Offset (in)             | N/A  |  |  |
| N/A                                     | Shared Landing?       | N/A   |      |                             |      |  |  |
| N/A                                     | Gutter Ponding?       | N/A   | N/A  | Gutter Slope (%)            | N/A  |  |  |
| N/A                                     | Gutter Lip Ht (in)    | N/A   | N/A  | Gutter X Slope (%)          | N/A  |  |  |
| N/A                                     | Painted X Walk1?      | No    | N/A  | Painted X Walk2?            | N/A  |  |  |
|                                         | X Walk 1 Direction    | To SE |      | X Walk 2 Direction          | N/A  |  |  |
| N/A                                     | X Walk 1 Width (in)   | N/A   | N/A  | X Walk 2 Width (in)         | N/A  |  |  |
|                                         | X Walk 1 Slope (%)    | 3.5   |      | X Walk 2 Slope (%)          | N/A  |  |  |
|                                         | X Walk 1 X Slope (%)  | 2.7   |      | X Walk 2 X Slope (%)        | N/A  |  |  |
| N/A                                     | Ramp inside XWalk1?   | N/A   | N/A  | Ramp inside XWalk2?         | N/A  |  |  |
|                                         | Road Slope (%)        | N/A   | N/A  | Clear Space?                | N/A  |  |  |
|                                         | Road X Slope (%)      | N/A   | N/A  | Clear Space to XWalk (in)   | N/A  |  |  |
| N/A                                     | Any Obstructions?     | N/A   | N/A  | Storm Grate/Utility Hazard? | N/A  |  |  |
|                                         | Obstruction Type      |       |      | Storm Grate/Utility Type    |      |  |  |
|                                         |                       | N/A   |      |                             | N/A  |  |  |
|                                         |                       |       | Yes  | Surface Condition? (G/P)    | Good |  |  |
|                                         | way.                  |       |      |                             |      |  |  |