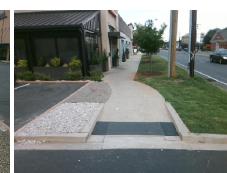

## Access Compliance Report Public Rights-of-Way (Curb Ramps)

| Intersection ID: 10033945 Main Street: PARK_RD |          |                     |                        |                                                | Street:             | N/A                   | Location:                   | NW                  |                             |      |
|------------------------------------------------|----------|---------------------|------------------------|------------------------------------------------|---------------------|-----------------------|-----------------------------|---------------------|-----------------------------|------|
| ADA ID: 48CE55379E43                           |          |                     |                        | Initial Pass/Fail: Fail Overall Compliance: No |                     |                       |                             |                     |                             |      |
|                                                |          |                     |                        |                                                |                     |                       |                             |                     | 20.25                       |      |
| Codes/Mitigation Info/Possible Solution        |          |                     |                        | Field Measurements/Component Compliance        |                     |                       |                             |                     |                             |      |
|                                                |          | Possible Solutions: | Compliance Description |                                                |                     | Data                  | Data Compliance Description |                     |                             |      |
|                                                |          | Remove & Replace I  | Entire Ramp.           |                                                | N/A                 | Ramp Length (in)      | 88.0                        | No                  | Ramp Slope (%)              | 12.8 |
|                                                |          |                     |                        |                                                | Yes                 | Ramp Width (in)       | 72.0                        | No                  | Ramp XSlope (%)             | 2.6  |
|                                                |          |                     |                        |                                                | N/A                 | Flare Type LT         | N/A                         | N/A                 | Flare Type RT               | N/A  |
|                                                |          |                     |                        |                                                | N/A                 | Flare Slope LT (%)    | N/A                         | N/A                 | Flare Slope RT (%)          | N/A  |
|                                                |          |                     |                        |                                                | N/A                 | Flare Traversable LT? | N/A                         | N/A                 | Flare Traversable RT?       | N/A  |
|                                                |          |                     |                        |                                                | N/A                 | Landing Length (in)   | N/A                         | N/A                 | DWS Provided?               | N/A  |
|                                                |          | Surveyor Notes:     |                        |                                                | N/A                 | Landing Width (in)    | N/A                         | N/A                 | DWS Contrast?               | N/A  |
|                                                |          | N/A                 |                        |                                                | N/A                 | Landing Slope (%)     | N/A                         | N/A                 | DWS Length (in)             | N/A  |
|                                                |          |                     |                        |                                                | N/A                 | Landing X Slope (%)   | N/A                         | N/A                 | DWS Full Width?             | N/A  |
|                                                |          |                     |                        |                                                | N/A                 | Landing Curb? (Y/N)   | N/A                         | N/A                 | DWS Offset (in)             | N/A  |
|                                                |          |                     |                        |                                                | N/A                 | Shared Landing?       | N/A                         |                     |                             |      |
|                                                |          | PROW/ADA:           |                        |                                                | N/A                 | Gutter Ponding?       | N/A                         | N/A                 | Gutter Slope (%)            | N/A  |
|                                                |          | Not Found, R304.2.2 | . R304.5.3             |                                                | N/A                 | Gutter Lip Ht (in)    | N/A                         | N/A                 | Gutter X Slope (%)          | N/A  |
|                                                | 1 A Bar  |                     | ,                      |                                                | N/A                 | Painted X Walk1?      | No                          | N/A                 | Painted X Walk2?            | N/A  |
| No.                                            | A MARY   |                     |                        |                                                |                     | X Walk 1 Direction    | To S                        |                     | X Walk 2 Direction          | N/A  |
| Fr. Marth                                      |          |                     |                        | N/A                                            | X Walk 1 Width (in) | N/A                   | N/A                         | X Walk 2 Width (in) | N/A                         |      |
| Street 1 Name                                  | ENTRANCE | -                   |                        |                                                |                     | X Walk 1 Slope (%)    | 0.7                         |                     | X Walk 2 Slope (%)          | N/A  |
| Stop Condition-Street 2                        | None     |                     |                        |                                                |                     | X Walk 1 X Slope (%)  | 0.3                         |                     | X Walk 2 X Slope (%)        | N/A  |
| Street 2 Name                                  | N/A      |                     |                        |                                                | N/A                 | Ramp inside XWalk1?   | N/A                         | N/A                 | Ramp inside XWalk2?         | N/A  |
| Stop Condition-Street 1                        | N/A      |                     |                        |                                                |                     | Road Slope (%)        | N/A                         | N/A                 | Clear Space?                | N/A  |
|                                                |          |                     |                        |                                                |                     | Road X Slope (%)      | N/A                         | N/A                 | Clear Space to XWalk (in)   | N/A  |
|                                                |          |                     |                        |                                                | N/A                 | Any Obstructions?     | N/A                         |                     | Storm Grate/Utility Hazard? | N/A  |
|                                                |          | Total Cost:         | \$ 1                   | 850.00                                         |                     | Obstruction Type      |                             |                     | Storm Grate/Utility Type    |      |
|                                                |          | -                   |                        |                                                |                     | 51                    | N/A                         |                     |                             | N/A  |
|                                                |          |                     |                        |                                                |                     |                       |                             |                     |                             |      |