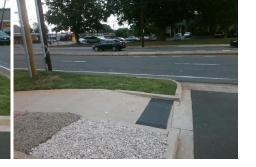

## Access Compliance Report Public Rights-of-Way (Curb Ramps)

| Intersection ID: 10033945 Main Street: PARK_RD |          |                     |                        |                                                | Street:             | N/A                   | Location:                   | NW                  |                             |      |
|------------------------------------------------|----------|---------------------|------------------------|------------------------------------------------|---------------------|-----------------------|-----------------------------|---------------------|-----------------------------|------|
| ADA ID: 48CE55379E43                           |          |                     |                        | Initial Pass/Fail: Fail Overall Compliance: No |                     |                       |                             |                     |                             |      |
|                                                |          |                     |                        |                                                |                     |                       |                             |                     | 20.25                       |      |
| Codes/Mitigation Info/Possible Solution        |          |                     |                        | Field Measurements/Component Compliance        |                     |                       |                             |                     |                             |      |
|                                                |          | Possible Solutions: | Compliance Description |                                                |                     | Data                  | Data Compliance Description |                     |                             |      |
|                                                |          | Remove & Replace I  | Entire Ramp.           |                                                | N/A                 | Ramp Length (in)      | 88.0                        | No                  | Ramp Slope (%)              | 12.8 |
|                                                |          |                     |                        |                                                | Yes                 | Ramp Width (in)       | 72.0                        | No                  | Ramp XSlope (%)             | 2.6  |
|                                                |          |                     |                        |                                                | N/A                 | Flare Type LT         | N/A                         | N/A                 | Flare Type RT               | N/A  |
|                                                |          |                     |                        |                                                | N/A                 | Flare Slope LT (%)    | N/A                         | N/A                 | Flare Slope RT (%)          | N/A  |
|                                                |          |                     |                        |                                                | N/A                 | Flare Traversable LT? | N/A                         | N/A                 | Flare Traversable RT?       | N/A  |
|                                                |          |                     |                        |                                                | N/A                 | Landing Length (in)   | N/A                         | N/A                 | DWS Provided?               | N/A  |
|                                                |          | Surveyor Notes:     |                        |                                                | N/A                 | Landing Width (in)    | N/A                         | N/A                 | DWS Contrast?               | N/A  |
|                                                |          | N/A                 |                        |                                                | N/A                 | Landing Slope (%)     | N/A                         | N/A                 | DWS Length (in)             | N/A  |
|                                                |          |                     |                        |                                                | N/A                 | Landing X Slope (%)   | N/A                         | N/A                 | DWS Full Width?             | N/A  |
|                                                |          |                     |                        |                                                | N/A                 | Landing Curb? (Y/N)   | N/A                         | N/A                 | DWS Offset (in)             | N/A  |
|                                                |          |                     |                        |                                                | N/A                 | Shared Landing?       | N/A                         |                     |                             |      |
|                                                |          | PROW/ADA:           |                        |                                                | N/A                 | Gutter Ponding?       | N/A                         | N/A                 | Gutter Slope (%)            | N/A  |
|                                                |          | Not Found, R304.2.2 | . R304.5.3             |                                                | N/A                 | Gutter Lip Ht (in)    | N/A                         | N/A                 | Gutter X Slope (%)          | N/A  |
|                                                | 1 A Bar  |                     | ,                      |                                                | N/A                 | Painted X Walk1?      | No                          | N/A                 | Painted X Walk2?            | N/A  |
| No.                                            | A MARY   |                     |                        |                                                |                     | X Walk 1 Direction    | To S                        |                     | X Walk 2 Direction          | N/A  |
| Fr. Marth                                      |          |                     |                        | N/A                                            | X Walk 1 Width (in) | N/A                   | N/A                         | X Walk 2 Width (in) | N/A                         |      |
| Street 1 Name                                  | ENTRANCE | -                   |                        |                                                |                     | X Walk 1 Slope (%)    | 0.7                         |                     | X Walk 2 Slope (%)          | N/A  |
| Stop Condition-Street 2                        | None     |                     |                        |                                                |                     | X Walk 1 X Slope (%)  | 0.3                         |                     | X Walk 2 X Slope (%)        | N/A  |
| Street 2 Name                                  | N/A      |                     |                        |                                                | N/A                 | Ramp inside XWalk1?   | N/A                         | N/A                 | Ramp inside XWalk2?         | N/A  |
| Stop Condition-Street 1                        | N/A      |                     |                        |                                                |                     | Road Slope (%)        | N/A                         | N/A                 | Clear Space?                | N/A  |
|                                                |          |                     |                        |                                                |                     | Road X Slope (%)      | N/A                         | N/A                 | Clear Space to XWalk (in)   | N/A  |
|                                                |          |                     |                        |                                                | N/A                 | Any Obstructions?     | N/A                         |                     | Storm Grate/Utility Hazard? | N/A  |
|                                                |          | Total Cost:         | \$ 1                   | 850.00                                         |                     | Obstruction Type      |                             |                     | Storm Grate/Utility Type    |      |
|                                                |          | -                   |                        |                                                |                     | 51                    | N/A                         |                     |                             | N/A  |
|                                                |          |                     |                        |                                                |                     |                       |                             |                     |                             |      |