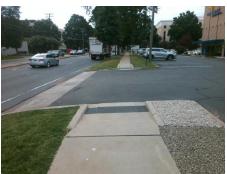

## Access Compliance Report Public Rights-of-Way (Curb Ramps)

| Intersection ID: 10033945 Main Street: PARK_RD |          |                     |                        |                                                | Street:             | N/A                   | Location:                   | NW                  |                             |      |
|------------------------------------------------|----------|---------------------|------------------------|------------------------------------------------|---------------------|-----------------------|-----------------------------|---------------------|-----------------------------|------|
| ADA ID: 48CE55379E43                           |          |                     |                        | Initial Pass/Fail: Fail Overall Compliance: No |                     |                       |                             |                     |                             |      |
|                                                |          |                     |                        |                                                |                     |                       |                             |                     | 20.25                       |      |
| Codes/Mitigation Info/Possible Solution        |          |                     |                        | Field Measurements/Component Compliance        |                     |                       |                             |                     |                             |      |
|                                                |          | Possible Solutions: | Compliance Description |                                                |                     | Data                  | Data Compliance Description |                     |                             |      |
|                                                |          | Remove & Replace I  | Entire Ramp.           |                                                | N/A                 | Ramp Length (in)      | 88.0                        | No                  | Ramp Slope (%)              | 12.8 |
|                                                |          |                     |                        |                                                | Yes                 | Ramp Width (in)       | 72.0                        | No                  | Ramp XSlope (%)             | 2.6  |
|                                                |          |                     |                        |                                                | N/A                 | Flare Type LT         | N/A                         | N/A                 | Flare Type RT               | N/A  |
|                                                |          |                     |                        |                                                | N/A                 | Flare Slope LT (%)    | N/A                         | N/A                 | Flare Slope RT (%)          | N/A  |
|                                                |          |                     |                        |                                                | N/A                 | Flare Traversable LT? | N/A                         | N/A                 | Flare Traversable RT?       | N/A  |
|                                                |          |                     |                        |                                                | N/A                 | Landing Length (in)   | N/A                         | N/A                 | DWS Provided?               | N/A  |
|                                                |          | Surveyor Notes:     |                        |                                                | N/A                 | Landing Width (in)    | N/A                         | N/A                 | DWS Contrast?               | N/A  |
|                                                |          | N/A                 |                        |                                                | N/A                 | Landing Slope (%)     | N/A                         | N/A                 | DWS Length (in)             | N/A  |
|                                                |          |                     |                        |                                                | N/A                 | Landing X Slope (%)   | N/A                         | N/A                 | DWS Full Width?             | N/A  |
|                                                |          |                     |                        |                                                | N/A                 | Landing Curb? (Y/N)   | N/A                         | N/A                 | DWS Offset (in)             | N/A  |
|                                                |          |                     |                        |                                                | N/A                 | Shared Landing?       | N/A                         |                     |                             |      |
|                                                |          | PROW/ADA:           |                        |                                                | N/A                 | Gutter Ponding?       | N/A                         | N/A                 | Gutter Slope (%)            | N/A  |
|                                                |          | Not Found, R304.2.2 | . R304.5.3             |                                                | N/A                 | Gutter Lip Ht (in)    | N/A                         | N/A                 | Gutter X Slope (%)          | N/A  |
|                                                | 1 A Bar  |                     | ,                      |                                                | N/A                 | Painted X Walk1?      | No                          | N/A                 | Painted X Walk2?            | N/A  |
| No.                                            | A MARY   |                     |                        |                                                |                     | X Walk 1 Direction    | To S                        |                     | X Walk 2 Direction          | N/A  |
| Fr. Marth                                      |          |                     |                        | N/A                                            | X Walk 1 Width (in) | N/A                   | N/A                         | X Walk 2 Width (in) | N/A                         |      |
| Street 1 Name                                  | ENTRANCE | -                   |                        |                                                |                     | X Walk 1 Slope (%)    | 0.7                         |                     | X Walk 2 Slope (%)          | N/A  |
| Stop Condition-Street 2                        | None     |                     |                        |                                                |                     | X Walk 1 X Slope (%)  | 0.3                         |                     | X Walk 2 X Slope (%)        | N/A  |
| Street 2 Name                                  | N/A      |                     |                        |                                                | N/A                 | Ramp inside XWalk1?   | N/A                         | N/A                 | Ramp inside XWalk2?         | N/A  |
| Stop Condition-Street 1                        | N/A      |                     |                        |                                                |                     | Road Slope (%)        | N/A                         | N/A                 | Clear Space?                | N/A  |
|                                                |          |                     |                        |                                                |                     | Road X Slope (%)      | N/A                         | N/A                 | Clear Space to XWalk (in)   | N/A  |
|                                                |          |                     |                        |                                                | N/A                 | Any Obstructions?     | N/A                         |                     | Storm Grate/Utility Hazard? | N/A  |
|                                                |          | Total Cost:         | \$ 1                   | 850.00                                         |                     | Obstruction Type      |                             |                     | Storm Grate/Utility Type    |      |
|                                                |          | -                   |                        |                                                |                     | 51                    | N/A                         |                     |                             | N/A  |
|                                                |          |                     |                        |                                                |                     |                       |                             |                     |                             |      |