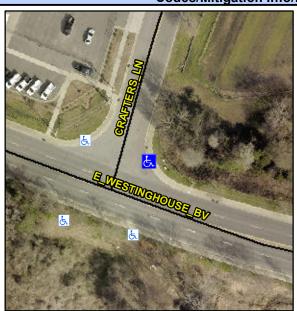

## **Access Compliance Report Public Rights-of-Way** (Curb Ramps)

Intersection ID: 23680 Main Street: CRAFTERS LN Cross Street: E WESTINGHOUSE BV Location: NE **Severity Score:** 12.5 **ADA ID: 48CE90EC636F** Ramp Type: PerpDiag Initial Pass/Fail: Fail **Overall Compliance: No** 

## Field Measurements/Component Compliance

**CRAFTERS LN** Street 1 Name Stop Condition-Street 2 StopSign **E WESTINGHOUSE BV** Street 2 Name Stop Condition-Street 1 None Possible Solutions: Remove & Replace Curb Ramp With Two New Directional Ramps or Equivalent. Surveyor Notes: N/A PROW/ADA: Not Found, R304.2.2