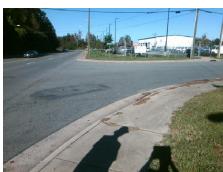

## **Access Compliance Report Public Rights-of-Way** (Curb Ramps)

Intersection ID: 23680 Main Street: CRAFTERS LN Cross Street: E WESTINGHOUSE BV Location: NE **Severity Score:** 12.5 **ADA ID: 48CE90EC636F** Ramp Type: PerpDiag Initial Pass/Fail: Fail **Overall Compliance: No** 

## Field Measurements/Component Compliance

**CRAFTERS LN** Street 1 Name Stop Condition-Street 2 StopSign **E WESTINGHOUSE BV** Street 2 Name Stop Condition-Street 1 None Possible Solutions: Remove & Replace Curb Ramp With Two New Directional Ramps or Equivalent. Surveyor Notes: N/A PROW/ADA: Not Found, R304.2.2