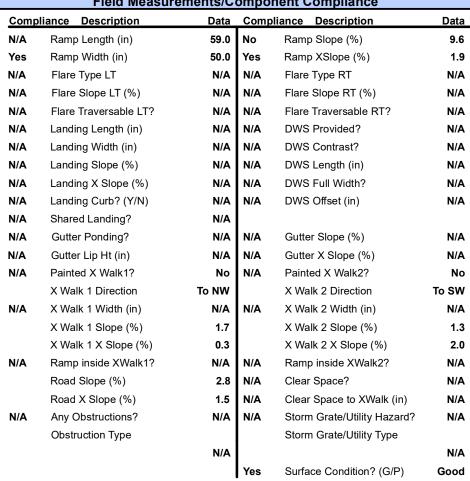

## Field Measurements/Component Compliance

**CRAFTERS LN** Street 1 Name Stop Condition-Street 2 StopSign **E WESTINGHOUSE BV** Street 2 Name Stop Condition-Street 1 None Possible Solutions: Remove & Replace Curb Ramp With Two New Directional Ramps or Equivalent. Surveyor Notes: N/A PROW/ADA: Not Found, R304.2.2