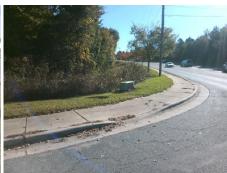

## **Access Compliance Report Public Rights-of-Way** (Curb Ramps)

Intersection ID: 23680 Main Street: CRAFTERS LN Cross Street: E WESTINGHOUSE BV Location: NE **Severity Score:** 12.5 **ADA ID: 48CE90EC636F** Ramp Type: PerpDiag Initial Pass/Fail: Fail **Overall Compliance: No** 

## Field Measurements/Component Compliance

**CRAFTERS LN** Street 1 Name Stop Condition-Street 2 StopSign **E WESTINGHOUSE BV** Street 2 Name Stop Condition-Street 1 None Possible Solutions: Remove & Replace Curb Ramp With Two New Directional Ramps or Equivalent. Surveyor Notes: N/A PROW/ADA: Not Found, R304.2.2