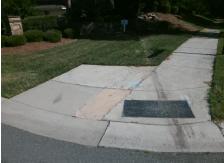

## **Access Compliance Report Public Rights-of-Way** (Curb Ramps)

Data

Intersection ID: 3528 Main Street: MALLARD CREEK RD Cross Street: SAWGRASS RIDGE PL Location: NW **Overall Compliance: No Severity Score:** 25 ADA ID: 48D3E849A99B Ramp Type: Perp Initial Pass/Fail: Fail

## Field Measurements/Component Compliance

Compliance Description

Data

SAWGRASS RIDGE PL Street 1 Name Stop Condition-Street 2 StopSign N/A Street 2 Name Stop Condition-Street 1

| Possible Solutions:           |
|-------------------------------|
| Remove & Replace Entire Ramp. |
|                               |
|                               |
|                               |
|                               |
|                               |
| Surveyor Notes:               |
| N/A                           |
|                               |
|                               |
| <br>                          |
| PROW/ADA:                     |
| R304.2.2                      |
|                               |
|                               |
|                               |
|                               |
|                               |
|                               |