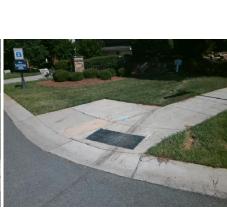

## Field Measurements/Component Compliance

Compliance Description

Data

SAWGRASS RIDGE PL Street 1 Name Stop Condition-Street 2 StopSign N/A Street 2 Name Stop Condition-Street 1

| Possible Solutions:           |
|-------------------------------|
| Remove & Replace Entire Ramp. |
|                               |
|                               |
|                               |
|                               |
|                               |
| Surveyor Notes:               |
| N/A                           |
|                               |
|                               |
| <br>                          |
| PROW/ADA:                     |
| R304.2.2                      |
|                               |
|                               |
|                               |
|                               |
|                               |
|                               |