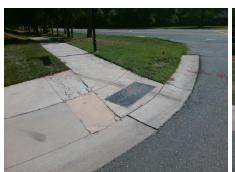

## Field Measurements/Component Compliance

Compliance Description

Data

SAWGRASS RIDGE PL Street 1 Name Stop Condition-Street 2 StopSign N/A Street 2 Name Stop Condition-Street 1

| Possible Solutions:           |
|-------------------------------|
| Remove & Replace Entire Ramp. |
|                               |
|                               |
|                               |
|                               |
|                               |
| Surveyor Notes:               |
| N/A                           |
|                               |
|                               |
| <br>                          |
| PROW/ADA:                     |
| R304.2.2                      |
|                               |
|                               |
|                               |
|                               |
|                               |
|                               |