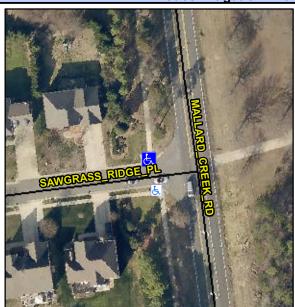

## **Access Compliance Report Public Rights-of-Way** (Curb Ramps)

Data

Intersection ID: 3528 Main Street: MALLARD CREEK RD Cross Street: SAWGRASS RIDGE PL Location: NW **Overall Compliance: No Severity Score:** 25 ADA ID: 48D3E849A99B Ramp Type: Perp Initial Pass/Fail: Fail