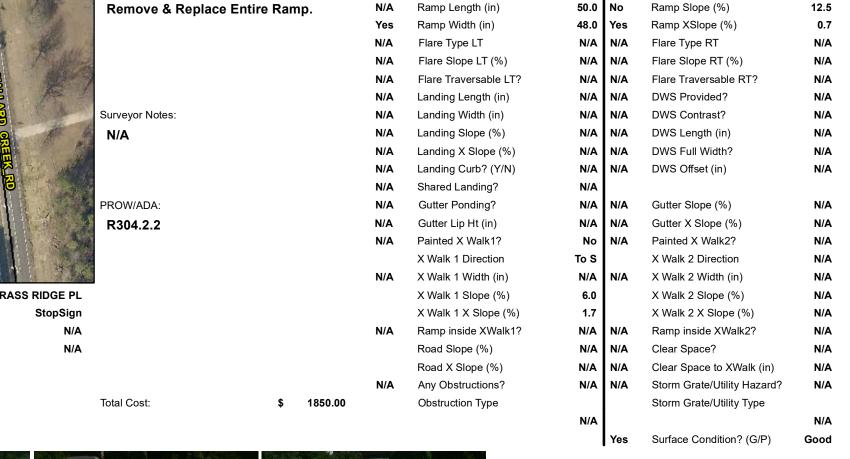

## Field Measurements/Component Compliance

Compliance Description

Data

SAWGRASS RIDGE PL Street 1 Name Stop Condition-Street 2 StopSign N/A Street 2 Name Stop Condition-Street 1

| Possible Solutions:           |
|-------------------------------|
| Remove & Replace Entire Ramp. |
|                               |
|                               |
|                               |
|                               |
|                               |
| Surveyor Notes:               |
| N/A                           |
|                               |
|                               |
| <br>                          |
| PROW/ADA:                     |
| R304.2.2                      |
|                               |
|                               |
|                               |
|                               |
|                               |
|                               |