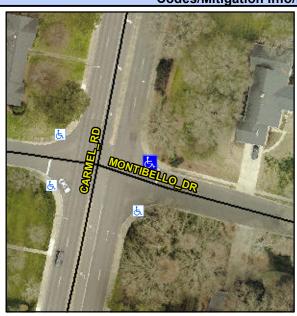

## Access Compliance Report Public Rights-of-Way (Curb Ramps)

Intersection ID: 23815Main Street:CARMEL\_RDCross Street:MONTIBELLO\_DRLocation:NEADA ID: 48D80C8CBB49Ramp Type:PerpDiagInitial Pass/Fail:FailOverall Compliance:NoSeverity Score:33.75

## Field Measurements/Component Compliance

Street 1 Name
Stop Condition-Street 2
Street 2 Name
Stop Condition-Street 1

CARMEL RD None MONTIBELLO DR

StopSign

Possible Solutions:

Remove & Replace Curb Ramp With Two New Directional Ramps or Equivalent.