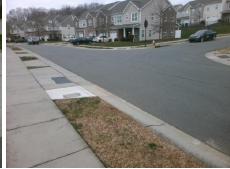

| Total Cost: | \$<br>1850.00 |
|-------------|---------------|
|             |               |

| Field Measurements/Component Compliance |                       |       |      |                             |      |  |  |
|-----------------------------------------|-----------------------|-------|------|-----------------------------|------|--|--|
| Comp                                    | liance Description    | Data  | Comp | liance Description          | Data |  |  |
| N/A                                     | Ramp Length (in)      | 48.0  | No   | Ramp Slope (%)              | 8.4  |  |  |
| Yes                                     | Ramp Width (in)       | 48.0  | Yes  | Ramp XSlope (%)             | 1.4  |  |  |
| N/A                                     | Flare Type LT         | N/A   | N/A  | Flare Type RT               | N/A  |  |  |
| N/A                                     | Flare Slope LT (%)    | N/A   | N/A  | Flare Slope RT (%)          | N/A  |  |  |
| N/A                                     | Flare Traversable LT? | N/A   | N/A  | Flare Traversable RT?       | N/A  |  |  |
| N/A                                     | Landing Length (in)   | N/A   | N/A  | DWS Provided?               | N/A  |  |  |
| N/A                                     | Landing Width (in)    | N/A   | N/A  | DWS Contrast?               | N/A  |  |  |
| N/A                                     | Landing Slope (%)     | N/A   | N/A  | DWS Length (in)             | N/A  |  |  |
| N/A                                     | Landing X Slope (%)   | N/A   | N/A  | DWS Full Width?             | N/A  |  |  |
| N/A                                     | Landing Curb? (Y/N)   | N/A   | N/A  | DWS Offset (in)             | N/A  |  |  |
| N/A                                     | Shared Landing?       | N/A   |      |                             |      |  |  |
| N/A                                     | Gutter Ponding?       | N/A   | N/A  | Gutter Slope (%)            | N/A  |  |  |
| N/A                                     | Gutter Lip Ht (in)    | N/A   | N/A  | Gutter X Slope (%)          | N/A  |  |  |
| N/A                                     | Painted X Walk1?      | No    | N/A  | Painted X Walk2?            | N/A  |  |  |
|                                         | X Walk 1 Direction    | To NW |      | X Walk 2 Direction          | N/A  |  |  |
| N/A                                     | X Walk 1 Width (in)   | N/A   | N/A  | X Walk 2 Width (in)         | N/A  |  |  |
|                                         | X Walk 1 Slope (%)    | 1.0   |      | X Walk 2 Slope (%)          | N/A  |  |  |
|                                         | X Walk 1 X Slope (%)  | 1.4   |      | X Walk 2 X Slope (%)        | N/A  |  |  |
| N/A                                     | Ramp inside XWalk1?   | N/A   | N/A  | Ramp inside XWalk2?         | N/A  |  |  |
|                                         | Road Slope (%)        | N/A   | N/A  | Clear Space?                | N/A  |  |  |
|                                         | Road X Slope (%)      | N/A   | N/A  | Clear Space to XWalk (in)   | N/A  |  |  |
| N/A                                     | Any Obstructions?     | N/A   | N/A  | Storm Grate/Utility Hazard? | N/A  |  |  |
|                                         | Obstruction Type      |       |      | Storm Grate/Utility Type    |      |  |  |
|                                         |                       | N/A   |      |                             | N/A  |  |  |
|                                         |                       |       | Yes  | Surface Condition? (G/P)    | Good |  |  |
|                                         |                       |       |      |                             |      |  |  |