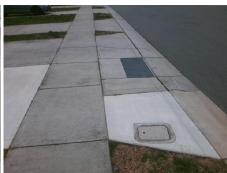

| Total Cost: | \$<br>1850.00 |
|-------------|---------------|
|             |               |

| Field Measurements/Component Compliance |                       |       |      |                             |      |  |  |
|-----------------------------------------|-----------------------|-------|------|-----------------------------|------|--|--|
| Comp                                    | liance Description    | Data  | Comp | liance Description          | Data |  |  |
| N/A                                     | Ramp Length (in)      | 48.0  | No   | Ramp Slope (%)              | 8.4  |  |  |
| Yes                                     | Ramp Width (in)       | 48.0  | Yes  | Ramp XSlope (%)             | 1.4  |  |  |
| N/A                                     | Flare Type LT         | N/A   | N/A  | Flare Type RT               | N/A  |  |  |
| N/A                                     | Flare Slope LT (%)    | N/A   | N/A  | Flare Slope RT (%)          | N/A  |  |  |
| N/A                                     | Flare Traversable LT? | N/A   | N/A  | Flare Traversable RT?       | N/A  |  |  |
| N/A                                     | Landing Length (in)   | N/A   | N/A  | DWS Provided?               | N/A  |  |  |
| N/A                                     | Landing Width (in)    | N/A   | N/A  | DWS Contrast?               | N/A  |  |  |
| N/A                                     | Landing Slope (%)     | N/A   | N/A  | DWS Length (in)             | N/A  |  |  |
| N/A                                     | Landing X Slope (%)   | N/A   | N/A  | DWS Full Width?             | N/A  |  |  |
| N/A                                     | Landing Curb? (Y/N)   | N/A   | N/A  | DWS Offset (in)             | N/A  |  |  |
| N/A                                     | Shared Landing?       | N/A   |      |                             |      |  |  |
| N/A                                     | Gutter Ponding?       | N/A   | N/A  | Gutter Slope (%)            | N/A  |  |  |
| N/A                                     | Gutter Lip Ht (in)    | N/A   | N/A  | Gutter X Slope (%)          | N/A  |  |  |
| N/A                                     | Painted X Walk1?      | No    | N/A  | Painted X Walk2?            | N/A  |  |  |
|                                         | X Walk 1 Direction    | To NW |      | X Walk 2 Direction          | N/A  |  |  |
| N/A                                     | X Walk 1 Width (in)   | N/A   | N/A  | X Walk 2 Width (in)         | N/A  |  |  |
|                                         | X Walk 1 Slope (%)    | 1.0   |      | X Walk 2 Slope (%)          | N/A  |  |  |
|                                         | X Walk 1 X Slope (%)  | 1.4   |      | X Walk 2 X Slope (%)        | N/A  |  |  |
| N/A                                     | Ramp inside XWalk1?   | N/A   | N/A  | Ramp inside XWalk2?         | N/A  |  |  |
|                                         | Road Slope (%)        | N/A   | N/A  | Clear Space?                | N/A  |  |  |
|                                         | Road X Slope (%)      | N/A   | N/A  | Clear Space to XWalk (in)   | N/A  |  |  |
| N/A                                     | Any Obstructions?     | N/A   | N/A  | Storm Grate/Utility Hazard? | N/A  |  |  |
|                                         | Obstruction Type      |       |      | Storm Grate/Utility Type    |      |  |  |
|                                         |                       | N/A   |      |                             | N/A  |  |  |
|                                         |                       |       | Yes  | Surface Condition? (G/P)    | Good |  |  |
|                                         |                       |       |      |                             |      |  |  |