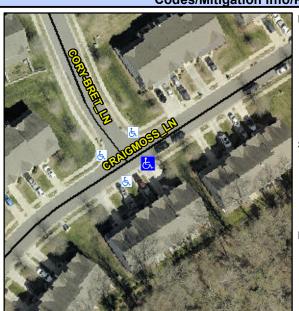

## **Access Compliance Report Public Rights-of-Way** (Curb Ramps)

Intersection ID: 51059 Main Street: CORY-BRET\_LN Cross Street: CRAIGMOSS\_LN Location: SE **Overall Compliance: No Severity Score:** ADA ID: 48E0FBE43453 Ramp Type: Perp Initial Pass/Fail: Fail 12.5

Codes/Mitigation Info/Possible Solution

|                         | <b>海</b> 梅 中国生活人。 |
|-------------------------|-------------------|
| Street 1 Name           | CRAIGMOSS LN      |
| Stop Condition-Street 2 | None              |
| Street 2 Name           | N/A               |
| Stop Condition-Street 1 | N/A               |