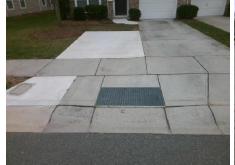

| Total Cost: | \$<br>1850.00 |
|-------------|---------------|
|             |               |

| Field Measurements/Component Compliance |                       |       |      |                             |      |  |  |
|-----------------------------------------|-----------------------|-------|------|-----------------------------|------|--|--|
| Comp                                    | liance Description    | Data  | Comp | liance Description          | Data |  |  |
| N/A                                     | Ramp Length (in)      | 48.0  | No   | Ramp Slope (%)              | 8.4  |  |  |
| Yes                                     | Ramp Width (in)       | 48.0  | Yes  | Ramp XSlope (%)             | 1.4  |  |  |
| N/A                                     | Flare Type LT         | N/A   | N/A  | Flare Type RT               | N/A  |  |  |
| N/A                                     | Flare Slope LT (%)    | N/A   | N/A  | Flare Slope RT (%)          | N/A  |  |  |
| N/A                                     | Flare Traversable LT? | N/A   | N/A  | Flare Traversable RT?       | N/A  |  |  |
| N/A                                     | Landing Length (in)   | N/A   | N/A  | DWS Provided?               | N/A  |  |  |
| N/A                                     | Landing Width (in)    | N/A   | N/A  | DWS Contrast?               | N/A  |  |  |
| N/A                                     | Landing Slope (%)     | N/A   | N/A  | DWS Length (in)             | N/A  |  |  |
| N/A                                     | Landing X Slope (%)   | N/A   | N/A  | DWS Full Width?             | N/A  |  |  |
| N/A                                     | Landing Curb? (Y/N)   | N/A   | N/A  | DWS Offset (in)             | N/A  |  |  |
| N/A                                     | Shared Landing?       | N/A   |      |                             |      |  |  |
| N/A                                     | Gutter Ponding?       | N/A   | N/A  | Gutter Slope (%)            | N/A  |  |  |
| N/A                                     | Gutter Lip Ht (in)    | N/A   | N/A  | Gutter X Slope (%)          | N/A  |  |  |
| N/A                                     | Painted X Walk1?      | No    | N/A  | Painted X Walk2?            | N/A  |  |  |
|                                         | X Walk 1 Direction    | To NW |      | X Walk 2 Direction          | N/A  |  |  |
| N/A                                     | X Walk 1 Width (in)   | N/A   | N/A  | X Walk 2 Width (in)         | N/A  |  |  |
|                                         | X Walk 1 Slope (%)    | 1.0   |      | X Walk 2 Slope (%)          | N/A  |  |  |
|                                         | X Walk 1 X Slope (%)  | 1.4   |      | X Walk 2 X Slope (%)        | N/A  |  |  |
| N/A                                     | Ramp inside XWalk1?   | N/A   | N/A  | Ramp inside XWalk2?         | N/A  |  |  |
|                                         | Road Slope (%)        | N/A   | N/A  | Clear Space?                | N/A  |  |  |
|                                         | Road X Slope (%)      | N/A   | N/A  | Clear Space to XWalk (in)   | N/A  |  |  |
| N/A                                     | Any Obstructions?     | N/A   | N/A  | Storm Grate/Utility Hazard? | N/A  |  |  |
|                                         | Obstruction Type      |       |      | Storm Grate/Utility Type    |      |  |  |
|                                         |                       | N/A   |      |                             | N/A  |  |  |
|                                         |                       |       | Yes  | Surface Condition? (G/P)    | Good |  |  |
|                                         |                       |       |      |                             |      |  |  |