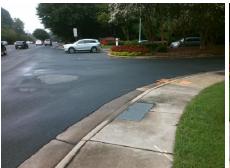

Total Cost: 3200.00

| Field Measurements/Component Compliance |                       |       |      |                             |       |  |  |  |
|-----------------------------------------|-----------------------|-------|------|-----------------------------|-------|--|--|--|
| Comp                                    | liance Description    | Data  | Comp | liance Description          | Data  |  |  |  |
| N/A                                     | Ramp Length (in)      | 60.0  | No   | Ramp Slope (%)              | 8.7   |  |  |  |
| Yes                                     | Ramp Width (in)       | 48.0  | No   | Ramp XSlope (%)             | 2.4   |  |  |  |
| N/A                                     | Flare Type LT         | N/A   | N/A  | Flare Type RT               | N/A   |  |  |  |
| N/A                                     | Flare Slope LT (%)    | N/A   | N/A  | Flare Slope RT (%)          | N/A   |  |  |  |
| N/A                                     | Flare Traversable LT? | N/A   | N/A  | Flare Traversable RT?       | N/A   |  |  |  |
| N/A                                     | Landing Length (in)   | N/A   | N/A  | DWS Provided?               | N/A   |  |  |  |
| N/A                                     | Landing Width (in)    | N/A   | N/A  | DWS Contrast?               | N/A   |  |  |  |
| N/A                                     | Landing Slope (%)     | N/A   | N/A  | DWS Length (in)             | N/A   |  |  |  |
| N/A                                     | Landing X Slope (%)   | N/A   | N/A  | DWS Full Width?             | N/A   |  |  |  |
| N/A                                     | Landing Curb? (Y/N)   | N/A   | N/A  | DWS Offset (in)             | N/A   |  |  |  |
| N/A                                     | Shared Landing?       | N/A   |      |                             |       |  |  |  |
| N/A                                     | Gutter Ponding?       | N/A   | N/A  | Gutter Slope (%)            | N/A   |  |  |  |
| N/A                                     | Gutter Lip Ht (in)    | N/A   | N/A  | Gutter X Slope (%)          | N/A   |  |  |  |
| N/A                                     | Painted X Walk1?      | No    | N/A  | Painted X Walk2?            | No    |  |  |  |
|                                         | X Walk 1 Direction    | To SW |      | X Walk 2 Direction          | To SE |  |  |  |
| N/A                                     | X Walk 1 Width (in)   | N/A   | N/A  | X Walk 2 Width (in)         | N/A   |  |  |  |
|                                         | X Walk 1 Slope (%)    | 2.2   |      | X Walk 2 Slope (%)          | 2.1   |  |  |  |
|                                         | X Walk 1 X Slope (%)  | 1.9   |      | X Walk 2 X Slope (%)        | 0.2   |  |  |  |
| N/A                                     | Ramp inside XWalk1?   | N/A   | N/A  | Ramp inside XWalk2?         | N/A   |  |  |  |
|                                         | Road Slope (%)        | 0.8   | N/A  | Clear Space?                | N/A   |  |  |  |
|                                         | Road X Slope (%)      | 3.8   | N/A  | Clear Space to XWalk (in)   | N/A   |  |  |  |
| N/A                                     | Any Obstructions?     | N/A   | N/A  | Storm Grate/Utility Hazard? | N/A   |  |  |  |
|                                         | Obstruction Type      |       |      | Storm Grate/Utility Type    |       |  |  |  |
|                                         |                       | N/A   |      |                             | N/A   |  |  |  |
|                                         |                       |       | Yes  | Surface Condition? (G/P)    | Good  |  |  |  |
| Mark a                                  | 4 44 4                |       |      |                             |       |  |  |  |