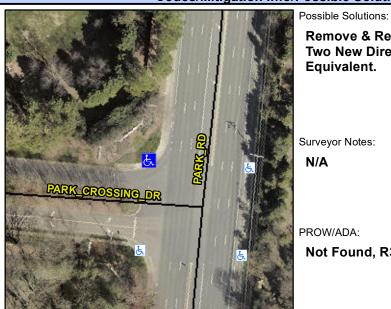

## **Access Compliance Report Public Rights-of-Way** (Curb Ramps)

Intersection ID: 24868 Main Street: PARK\_RD Cross Street: PARK\_CROSSING\_DR Location: NW **ADA ID: 48E710F8EABB** Ramp Type: PerpDiag Initial Pass/Fail: Fail **Overall Compliance: No** Severity Score: 13.75

## Field Measurements/Component Compliance

PARK CROSSING DR Street 1 Name Stop Condition-Street 2 StopSign Street 2 Name PARK RD Stop Condition-Street 1 None Remove & Replace Curb Ramp With Two New Directional Ramps or Equivalent.