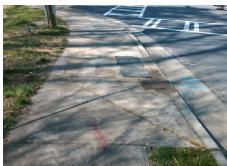

Total Cost: 2050.00

| Field Measurements/Component Compliance |                       |      |                        |                             |      |
|-----------------------------------------|-----------------------|------|------------------------|-----------------------------|------|
| Compliance Description                  |                       | Data | Compliance Description |                             | Data |
| N/A                                     | Ramp Length (in)      | 72.0 | No                     | Ramp Slope (%)              | 10.9 |
| No                                      | Ramp Width (in)       | 47.5 | No                     | Ramp XSlope (%)             | 3.3  |
| N/A                                     | Flare Type LT         | N/A  | N/A                    | Flare Type RT               | N/A  |
| N/A                                     | Flare Slope LT (%)    | N/A  | N/A                    | Flare Slope RT (%)          | N/A  |
| N/A                                     | Flare Traversable LT? | N/A  | N/A                    | Flare Traversable RT?       | N/A  |
| N/A                                     | Landing Length (in)   | N/A  | N/A                    | DWS Provided?               | N/A  |
| N/A                                     | Landing Width (in)    | N/A  | N/A                    | DWS Contrast?               | N/A  |
| N/A                                     | Landing Slope (%)     | N/A  | N/A                    | DWS Length (in)             | N/A  |
| N/A                                     | Landing X Slope (%)   | N/A  | N/A                    | DWS Full Width?             | N/A  |
| N/A                                     | Landing Curb? (Y/N)   | N/A  | N/A                    | DWS Offset (in)             | N/A  |
| N/A                                     | Shared Landing?       | N/A  |                        |                             |      |
| N/A                                     | Gutter Ponding?       | N/A  | N/A                    | Gutter Slope (%)            | N/A  |
| N/A                                     | Gutter Lip Ht (in)    | N/A  | N/A                    | Gutter X Slope (%)          | N/A  |
| N/A                                     | Painted X Walk1?      | Yes  | N/A                    | Painted X Walk2?            | N/A  |
|                                         | X Walk 1 Direction    | To N |                        | X Walk 2 Direction          | N/A  |
| N/A                                     | X Walk 1 Width (in)   | 75.0 | N/A                    | X Walk 2 Width (in)         | N/A  |
|                                         | X Walk 1 Slope (%)    | 2.9  |                        | X Walk 2 Slope (%)          | N/A  |
|                                         | X Walk 1 X Slope (%)  | 1.4  |                        | X Walk 2 X Slope (%)        | N/A  |
| N/A                                     | Ramp inside XWalk1?   | No   | N/A                    | Ramp inside XWalk2?         | N/A  |
|                                         | Road Slope (%)        | 1.4  | N/A                    | Clear Space?                | N/A  |
|                                         | Road X Slope (%)      | 2.9  | N/A                    | Clear Space to XWalk (in)   | N/A  |
| N/A                                     | Any Obstructions?     | N/A  | N/A                    | Storm Grate/Utility Hazard? | N/A  |
|                                         | Obstruction Type      |      |                        | Storm Grate/Utility Type    |      |
|                                         |                       | N/A  |                        |                             | N/A  |
|                                         |                       |      | Yes                    | Surface Condition? (G/P)    | Good |
|                                         |                       |      |                        |                             |      |