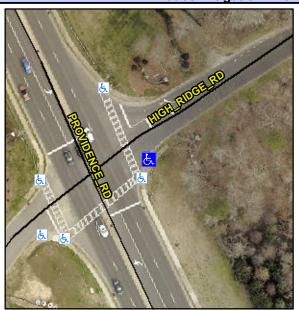

## **Access Compliance Report Public Rights-of-Way** (Curb Ramps)

Intersection ID: 25829 Main Street: GREYSON\_RIDGE\_DR **Cross Street: HIGH RIDGE RD** Location: SE ADA ID: 48EC04B65E11 Ramp Type: Perp Initial Pass/Fail: Fail **Overall Compliance: No Severity Score:** 22.5

**Codes/Mitigation Info/Possible Solution** 

HIGH RIDGE RD Street 1 Name Stop Condition-Street 2 Signal Street 2 Name N/A Stop Condition-Street 1 N/A Possible Solutions: Remove & Replace Entire Ramp. Restripe Crosswalk. Surveyor Notes: N/A PROW/ADA: Not Found, R304.5.1, R304.2.2, R304.5.3