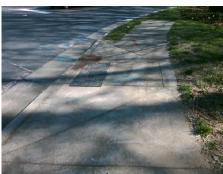

Total Cost: 2050.00

| Field Measurements/Component Compliance |                       |      |                        |                             |      |
|-----------------------------------------|-----------------------|------|------------------------|-----------------------------|------|
| Compliance Description                  |                       | Data | Compliance Description |                             | Data |
| N/A                                     | Ramp Length (in)      | 72.0 | No                     | Ramp Slope (%)              | 10.9 |
| No                                      | Ramp Width (in)       | 47.5 | No                     | Ramp XSlope (%)             | 3.3  |
| N/A                                     | Flare Type LT         | N/A  | N/A                    | Flare Type RT               | N/A  |
| N/A                                     | Flare Slope LT (%)    | N/A  | N/A                    | Flare Slope RT (%)          | N/A  |
| N/A                                     | Flare Traversable LT? | N/A  | N/A                    | Flare Traversable RT?       | N/A  |
| N/A                                     | Landing Length (in)   | N/A  | N/A                    | DWS Provided?               | N/A  |
| N/A                                     | Landing Width (in)    | N/A  | N/A                    | DWS Contrast?               | N/A  |
| N/A                                     | Landing Slope (%)     | N/A  | N/A                    | DWS Length (in)             | N/A  |
| N/A                                     | Landing X Slope (%)   | N/A  | N/A                    | DWS Full Width?             | N/A  |
| N/A                                     | Landing Curb? (Y/N)   | N/A  | N/A                    | DWS Offset (in)             | N/A  |
| N/A                                     | Shared Landing?       | N/A  |                        |                             |      |
| N/A                                     | Gutter Ponding?       | N/A  | N/A                    | Gutter Slope (%)            | N/A  |
| N/A                                     | Gutter Lip Ht (in)    | N/A  | N/A                    | Gutter X Slope (%)          | N/A  |
| N/A                                     | Painted X Walk1?      | Yes  | N/A                    | Painted X Walk2?            | N/A  |
|                                         | X Walk 1 Direction    | To N |                        | X Walk 2 Direction          | N/A  |
| N/A                                     | X Walk 1 Width (in)   | 75.0 | N/A                    | X Walk 2 Width (in)         | N/A  |
|                                         | X Walk 1 Slope (%)    | 2.9  |                        | X Walk 2 Slope (%)          | N/A  |
|                                         | X Walk 1 X Slope (%)  | 1.4  |                        | X Walk 2 X Slope (%)        | N/A  |
| N/A                                     | Ramp inside XWalk1?   | No   | N/A                    | Ramp inside XWalk2?         | N/A  |
|                                         | Road Slope (%)        | 1.4  | N/A                    | Clear Space?                | N/A  |
|                                         | Road X Slope (%)      | 2.9  | N/A                    | Clear Space to XWalk (in)   | N/A  |
| N/A                                     | Any Obstructions?     | N/A  | N/A                    | Storm Grate/Utility Hazard? | N/A  |
|                                         | Obstruction Type      |      |                        | Storm Grate/Utility Type    |      |
|                                         |                       | N/A  |                        |                             | N/A  |
|                                         |                       |      | Yes                    | Surface Condition? (G/P)    | Good |
|                                         |                       |      |                        |                             |      |