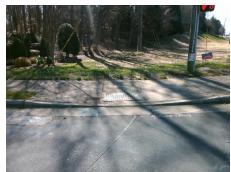

Total Cost: 2050.00

| Field Measurements/Component Compliance |                       |      |                        |                             |      |
|-----------------------------------------|-----------------------|------|------------------------|-----------------------------|------|
| Compliance Description                  |                       | Data | Compliance Description |                             | Data |
| N/A                                     | Ramp Length (in)      | 72.0 | No                     | Ramp Slope (%)              | 10.9 |
| No                                      | Ramp Width (in)       | 47.5 | No                     | Ramp XSlope (%)             | 3.3  |
| N/A                                     | Flare Type LT         | N/A  | N/A                    | Flare Type RT               | N/A  |
| N/A                                     | Flare Slope LT (%)    | N/A  | N/A                    | Flare Slope RT (%)          | N/A  |
| N/A                                     | Flare Traversable LT? | N/A  | N/A                    | Flare Traversable RT?       | N/A  |
| N/A                                     | Landing Length (in)   | N/A  | N/A                    | DWS Provided?               | N/A  |
| N/A                                     | Landing Width (in)    | N/A  | N/A                    | DWS Contrast?               | N/A  |
| N/A                                     | Landing Slope (%)     | N/A  | N/A                    | DWS Length (in)             | N/A  |
| N/A                                     | Landing X Slope (%)   | N/A  | N/A                    | DWS Full Width?             | N/A  |
| N/A                                     | Landing Curb? (Y/N)   | N/A  | N/A                    | DWS Offset (in)             | N/A  |
| N/A                                     | Shared Landing?       | N/A  |                        |                             |      |
| N/A                                     | Gutter Ponding?       | N/A  | N/A                    | Gutter Slope (%)            | N/A  |
| N/A                                     | Gutter Lip Ht (in)    | N/A  | N/A                    | Gutter X Slope (%)          | N/A  |
| N/A                                     | Painted X Walk1?      | Yes  | N/A                    | Painted X Walk2?            | N/A  |
|                                         | X Walk 1 Direction    | To N |                        | X Walk 2 Direction          | N/A  |
| N/A                                     | X Walk 1 Width (in)   | 75.0 | N/A                    | X Walk 2 Width (in)         | N/A  |
|                                         | X Walk 1 Slope (%)    | 2.9  |                        | X Walk 2 Slope (%)          | N/A  |
|                                         | X Walk 1 X Slope (%)  | 1.4  |                        | X Walk 2 X Slope (%)        | N/A  |
| N/A                                     | Ramp inside XWalk1?   | No   | N/A                    | Ramp inside XWalk2?         | N/A  |
|                                         | Road Slope (%)        | 1.4  | N/A                    | Clear Space?                | N/A  |
|                                         | Road X Slope (%)      | 2.9  | N/A                    | Clear Space to XWalk (in)   | N/A  |
| N/A                                     | Any Obstructions?     | N/A  | N/A                    | Storm Grate/Utility Hazard? | N/A  |
|                                         | Obstruction Type      |      |                        | Storm Grate/Utility Type    |      |
|                                         |                       | N/A  |                        |                             | N/A  |
|                                         |                       |      | Yes                    | Surface Condition? (G/P)    | Good |
|                                         |                       |      |                        |                             |      |