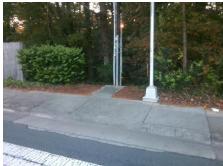

## **Field Measurements/Component Compliance**

**RAMA RD** Street 1 Name Stop Condition-Street 2 Signal Street 2 Name N/A Stop Condition-Street 1 N/A

| Possible Solutions:           | Co  |
|-------------------------------|-----|
| Remove & Replace Entire Ramp. | N/A |
|                               | No  |
|                               | N/A |
|                               | N/A |
|                               | N/A |
|                               | N/A |
| Surveyor Notes:               | N/A |
| N/A                           | N/A |
|                               | N/A |
|                               | N/A |
|                               | N/A |
| PROW/ADA:                     | N/A |
| Not Found, R304.5.1, R304.2.2 | N/A |
| , ,                           | N/A |
|                               | N/A |
|                               | N/A |

| Comp | liance Description    | Data  | Comp | liance | Description           | Data |
|------|-----------------------|-------|------|--------|-----------------------|------|
| N/A  | Ramp Length (in)      | 64.0  | No   | Ramp   | Slope (%)             | 10.9 |
| No   | Ramp Width (in)       | 40.0  | Yes  | Ramp   | XSlope (%)            | 0.1  |
| N/A  | Flare Type LT         | N/A   | N/A  | Flare  | Type RT               | N/A  |
| N/A  | Flare Slope LT (%)    | N/A   | N/A  | Flare  | Slope RT (%)          | N/A  |
| N/A  | Flare Traversable LT? | N/A   | N/A  | Flare  | Traversable RT?       | N/A  |
| N/A  | Landing Length (in)   | N/A   | N/A  | DWS    | Provided?             | N/A  |
| N/A  | Landing Width (in)    | N/A   | N/A  | DWS    | Contrast?             | N/A  |
| N/A  | Landing Slope (%)     | N/A   | N/A  | DWS    | Length (in)           | N/A  |
| N/A  | Landing X Slope (%)   | N/A   | N/A  | DWS    | Full Width?           | N/A  |
| N/A  | Landing Curb? (Y/N)   | N/A   | N/A  | DWS    | Offset (in)           | N/A  |
| N/A  | Shared Landing?       | N/A   |      |        |                       |      |
| N/A  | Gutter Ponding?       | N/A   | N/A  | Gutte  | r Slope (%)           | N/A  |
| N/A  | Gutter Lip Ht (in)    | N/A   | N/A  | Gutte  | r X Slope (%)         | N/A  |
| N/A  | Painted X Walk1?      | Yes   | N/A  | Painte | ed X Walk2?           | N/A  |
|      | X Walk 1 Direction    | To NW |      | X Wal  | lk 2 Direction        | N/A  |
| N/A  | X Walk 1 Width (in)   | 123.0 | N/A  | X Wal  | lk 2 Width (in)       | N/A  |
|      | X Walk 1 Slope (%)    | 0.5   |      | X Wal  | lk 2 Slope (%)        | N/A  |
|      | X Walk 1 X Slope (%)  | 0.6   |      | X Wal  | lk 2 X Slope (%)      | N/A  |
| N/A  | Ramp inside XWalk1?   | Yes   | N/A  | Ramp   | inside XWalk2?        | N/A  |
|      | Road Slope (%)        | N/A   | N/A  | Clear  | Space?                | N/A  |
|      | Road X Slope (%)      | N/A   | N/A  | Clear  | Space to XWalk (in)   | N/A  |
| N/A  | Any Obstructions?     | N/A   | N/A  | Storm  | Grate/Utility Hazard? | N/A  |
|      | Obstruction Type      |       |      | Storm  | Grate/Utility Type    |      |
|      |                       | N/A   |      |        |                       | N/A  |
|      |                       |       | Yes  | Surfac | ce Condition? (G/P)   | Good |