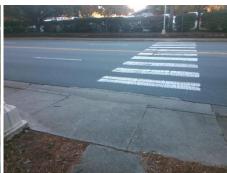

| Comp | liance Description    | Data  | Comp | liance | Description           | Data |
|------|-----------------------|-------|------|--------|-----------------------|------|
| N/A  | Ramp Length (in)      | 64.0  | No   | Ramp   | Slope (%)             | 10.9 |
| No   | Ramp Width (in)       | 40.0  | Yes  | Ramp   | XSlope (%)            | 0.1  |
| N/A  | Flare Type LT         | N/A   | N/A  | Flare  | Type RT               | N/A  |
| N/A  | Flare Slope LT (%)    | N/A   | N/A  | Flare  | Slope RT (%)          | N/A  |
| N/A  | Flare Traversable LT? | N/A   | N/A  | Flare  | Traversable RT?       | N/A  |
| N/A  | Landing Length (in)   | N/A   | N/A  | DWS    | Provided?             | N/A  |
| N/A  | Landing Width (in)    | N/A   | N/A  | DWS    | Contrast?             | N/A  |
| N/A  | Landing Slope (%)     | N/A   | N/A  | DWS    | Length (in)           | N/A  |
| N/A  | Landing X Slope (%)   | N/A   | N/A  | DWS    | Full Width?           | N/A  |
| N/A  | Landing Curb? (Y/N)   | N/A   | N/A  | DWS    | Offset (in)           | N/A  |
| N/A  | Shared Landing?       | N/A   |      |        |                       |      |
| N/A  | Gutter Ponding?       | N/A   | N/A  | Gutte  | r Slope (%)           | N/A  |
| N/A  | Gutter Lip Ht (in)    | N/A   | N/A  | Gutte  | r X Slope (%)         | N/A  |
| N/A  | Painted X Walk1?      | Yes   | N/A  | Painte | ed X Walk2?           | N/A  |
|      | X Walk 1 Direction    | To NW |      | X Wal  | lk 2 Direction        | N/A  |
| N/A  | X Walk 1 Width (in)   | 123.0 | N/A  | X Wal  | lk 2 Width (in)       | N/A  |
|      | X Walk 1 Slope (%)    | 0.5   |      | X Wal  | lk 2 Slope (%)        | N/A  |
|      | X Walk 1 X Slope (%)  | 0.6   |      | X Wal  | lk 2 X Slope (%)      | N/A  |
| N/A  | Ramp inside XWalk1?   | Yes   | N/A  | Ramp   | inside XWalk2?        | N/A  |
|      | Road Slope (%)        | N/A   | N/A  | Clear  | Space?                | N/A  |
|      | Road X Slope (%)      | N/A   | N/A  | Clear  | Space to XWalk (in)   | N/A  |
| N/A  | Any Obstructions?     | N/A   | N/A  | Storm  | Grate/Utility Hazard? | N/A  |
|      | Obstruction Type      |       |      | Storm  | Grate/Utility Type    |      |
|      |                       | N/A   |      |        |                       | N/A  |
|      |                       |       | Yes  | Surfac | ce Condition? (G/P)   | Good |