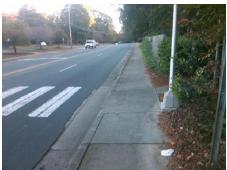

## **Field Measurements/Component Compliance**

**RAMA RD** Street 1 Name Stop Condition-Street 2 Signal Street 2 Name N/A Stop Condition-Street 1 N/A

| Possible Solutions:           | Co  |
|-------------------------------|-----|
| Remove & Replace Entire Ramp. | N/A |
|                               | No  |
|                               | N/A |
|                               | N/A |
|                               | N/A |
|                               | N/A |
| Surveyor Notes:               | N/A |
| N/A                           | N/A |
|                               | N/A |
|                               | N/A |
|                               | N/A |
| PROW/ADA:                     | N/A |
| Not Found, R304.5.1, R304.2.2 | N/A |
| , ,                           | N/A |
|                               | N/A |
|                               | N/A |

| Comp | liance Description    | Data  | Comp | liance | Description           | Data |
|------|-----------------------|-------|------|--------|-----------------------|------|
| N/A  | Ramp Length (in)      | 64.0  | No   | Ramp   | Slope (%)             | 10.9 |
| No   | Ramp Width (in)       | 40.0  | Yes  | Ramp   | XSlope (%)            | 0.1  |
| N/A  | Flare Type LT         | N/A   | N/A  | Flare  | Type RT               | N/A  |
| N/A  | Flare Slope LT (%)    | N/A   | N/A  | Flare  | Slope RT (%)          | N/A  |
| N/A  | Flare Traversable LT? | N/A   | N/A  | Flare  | Traversable RT?       | N/A  |
| N/A  | Landing Length (in)   | N/A   | N/A  | DWS    | Provided?             | N/A  |
| N/A  | Landing Width (in)    | N/A   | N/A  | DWS    | Contrast?             | N/A  |
| N/A  | Landing Slope (%)     | N/A   | N/A  | DWS    | Length (in)           | N/A  |
| N/A  | Landing X Slope (%)   | N/A   | N/A  | DWS    | Full Width?           | N/A  |
| N/A  | Landing Curb? (Y/N)   | N/A   | N/A  | DWS    | Offset (in)           | N/A  |
| N/A  | Shared Landing?       | N/A   |      |        |                       |      |
| N/A  | Gutter Ponding?       | N/A   | N/A  | Gutte  | r Slope (%)           | N/A  |
| N/A  | Gutter Lip Ht (in)    | N/A   | N/A  | Gutte  | r X Slope (%)         | N/A  |
| N/A  | Painted X Walk1?      | Yes   | N/A  | Painte | ed X Walk2?           | N/A  |
|      | X Walk 1 Direction    | To NW |      | X Wal  | lk 2 Direction        | N/A  |
| N/A  | X Walk 1 Width (in)   | 123.0 | N/A  | X Wal  | lk 2 Width (in)       | N/A  |
|      | X Walk 1 Slope (%)    | 0.5   |      | X Wal  | lk 2 Slope (%)        | N/A  |
|      | X Walk 1 X Slope (%)  | 0.6   |      | X Wal  | lk 2 X Slope (%)      | N/A  |
| N/A  | Ramp inside XWalk1?   | Yes   | N/A  | Ramp   | inside XWalk2?        | N/A  |
|      | Road Slope (%)        | N/A   | N/A  | Clear  | Space?                | N/A  |
|      | Road X Slope (%)      | N/A   | N/A  | Clear  | Space to XWalk (in)   | N/A  |
| N/A  | Any Obstructions?     | N/A   | N/A  | Storm  | Grate/Utility Hazard? | N/A  |
|      | Obstruction Type      |       |      | Storm  | Grate/Utility Type    |      |
|      |                       | N/A   |      |        |                       | N/A  |
|      |                       |       | Yes  | Surfac | ce Condition? (G/P)   | Good |