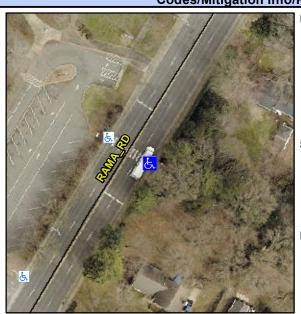

## **Access Compliance Report Public Rights-of-Way** (Curb Ramps)

Intersection ID: 10035372 Main Street: RAMA\_RD Cross Street: N/A Location: Initial Pass/Fail: Fail **Overall Compliance: No** ADA ID: 48F185392935 Ramp Type: Perp Severity Score: 21.25

## **Field Measurements/Component Compliance**

**RAMA RD** Street 1 Name Stop Condition-Street 2 Signal Street 2 Name N/A Stop Condition-Street 1 N/A

| Possible Solutions:           | Co  |
|-------------------------------|-----|
| Remove & Replace Entire Ramp. | N/A |
|                               | No  |
|                               | N/A |
|                               | N/A |
|                               | N/A |
|                               | N/A |
| Surveyor Notes:               | N/A |
| N/A                           | N/A |
|                               | N/A |
|                               | N/A |
|                               | N/A |
| PROW/ADA:                     | N/A |
| Not Found, R304.5.1, R304.2.2 | N/A |
| , ,                           | N/A |
|                               | N/A |
|                               | N/A |