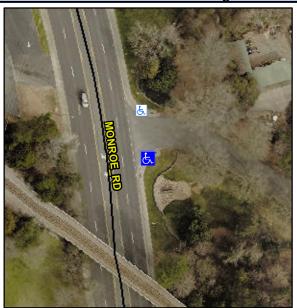

## **Access Compliance Report Public Rights-of-Way** (Curb Ramps)

Data

12.0

4.5

N/A

Good

Cross Street: N/A Intersection ID: N/A Main Street: MONROE RD Location: SE Initial Pass/Fail: Fail **Overall Compliance: No** ADA ID: 48F1C2D46178 Ramp Type: Perp Severity Score: 26.25