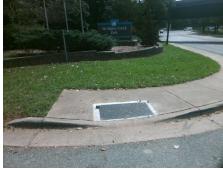

## **Access Compliance Report Public Rights-of-Way** (Curb Ramps)

Data

12.0

4.5

N/A

Good

Cross Street: N/A Intersection ID: N/A Main Street: MONROE RD Location: SE Initial Pass/Fail: Fail **Overall Compliance: No** ADA ID: 48F1C2D46178 Ramp Type: Perp Severity Score: 26.25