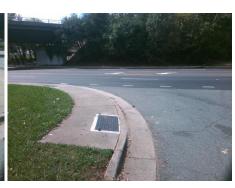

## **Access Compliance Report Public Rights-of-Way** (Curb Ramps)

Data

12.0

4.5

N/A

Good

Cross Street: N/A Intersection ID: N/A Main Street: MONROE RD Location: SE Initial Pass/Fail: Fail **Overall Compliance: No** ADA ID: 48F1C2D46178 Ramp Type: Perp Severity Score: 26.25