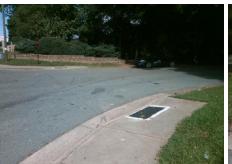

## **Access Compliance Report Public Rights-of-Way** (Curb Ramps)

Data

12.0

4.5

N/A

Good

Cross Street: N/A Intersection ID: N/A Main Street: MONROE RD Location: SE Initial Pass/Fail: Fail **Overall Compliance: No** ADA ID: 48F1C2D46178 Ramp Type: Perp Severity Score: 26.25