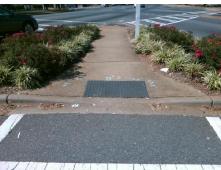

## **Access Compliance Report Public Rights-of-Way** (Curb Ramps)

Intersection ID: 11262 Main Street: EASTWAY DR Cross Street: SHAMROCK\_DR Location: SE Ramp Type: IslandPerp **ADA ID: 48F3DAC2BAFE** Initial Pass/Fail: Fail **Overall Compliance: No** Severity Score: 26.25

**Codes/Mitigation Info/Possible Solution** 

**EASTWAY DR** Street 1 Name Stop Condition-Street 2 YieldSign Street 2 Name N/A Stop Condition-Street 1 N/A Possible Solutions: Remove & Replace Entire Ramp. Surveyor Notes: N/A PROW/ADA: Not Found, R304.2.2, R304.5.3

Total Cost: 3400.00

| Field Measurements/Component Compliance |                        |                       |       |      |                             |      |
|-----------------------------------------|------------------------|-----------------------|-------|------|-----------------------------|------|
|                                         | Compliance Description |                       | Data  | Comp | liance Description          | Data |
|                                         | N/A                    | Ramp Length (in)      | 67.5  | No   | Ramp Slope (%)              | 12.5 |
|                                         | Yes                    | Ramp Width (in)       | 48.0  | No   | Ramp XSlope (%)             | 2.7  |
|                                         | N/A                    | Flare Type LT         | N/A   | N/A  | Flare Type RT               | N/A  |
|                                         | N/A                    | Flare Slope LT (%)    | N/A   | N/A  | Flare Slope RT (%)          | N/A  |
|                                         | N/A                    | Flare Traversable LT? | N/A   | N/A  | Flare Traversable RT?       | N/A  |
|                                         | N/A                    | Landing Length (in)   | N/A   | N/A  | DWS Provided?               | N/A  |
|                                         | N/A                    | Landing Width (in)    | N/A   | N/A  | DWS Contrast?               | N/A  |
|                                         | N/A                    | Landing Slope (%)     | N/A   | N/A  | DWS Length (in)             | N/A  |
|                                         | N/A                    | Landing X Slope (%)   | N/A   | N/A  | DWS Full Width?             | N/A  |
|                                         | N/A                    | Landing Curb? (Y/N)   | N/A   | N/A  | DWS Offset (in)             | N/A  |
|                                         | N/A                    | Shared Landing?       | N/A   |      |                             |      |
|                                         | N/A                    | Gutter Ponding?       | N/A   | N/A  | Gutter Slope (%)            | N/A  |
|                                         | N/A                    | Gutter Lip Ht (in)    | N/A   | N/A  | Gutter X Slope (%)          | N/A  |
|                                         | N/A                    | Painted X Walk1?      | Yes   | N/A  | Painted X Walk2?            | N/A  |
|                                         |                        | X Walk 1 Direction    | To SE |      | X Walk 2 Direction          | N/A  |
|                                         | N/A                    | X Walk 1 Width (in)   | 111.5 | N/A  | X Walk 2 Width (in)         | N/A  |
|                                         |                        | X Walk 1 Slope (%)    | 4.9   |      | X Walk 2 Slope (%)          | N/A  |
|                                         |                        | X Walk 1 X Slope (%)  | 3.9   |      | X Walk 2 X Slope (%)        | N/A  |
|                                         | N/A                    | Ramp inside XWalk1?   | Yes   | N/A  | Ramp inside XWalk2?         | N/A  |
|                                         |                        | Road Slope (%)        | N/A   | N/A  | Clear Space?                | N/A  |
|                                         |                        | Road X Slope (%)      | N/A   | N/A  | Clear Space to XWalk (in)   | N/A  |
|                                         | N/A                    | Any Obstructions?     | N/A   | N/A  | Storm Grate/Utility Hazard? | N/A  |
|                                         |                        | Obstruction Type      |       |      | Storm Grate/Utility Type    |      |
|                                         |                        |                       | N/A   |      |                             | N/A  |
|                                         |                        |                       |       | Yes  | Surface Condition? (G/P)    | Good |
| 200                                     | 1000                   |                       |       |      |                             |      |