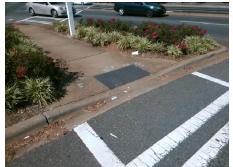

## **Access Compliance Report Public Rights-of-Way** (Curb Ramps)

Intersection ID: 11262 Main Street: EASTWAY DR Cross Street: SHAMROCK\_DR Location: SE Ramp Type: IslandPerp **ADA ID: 48F3DAC2BAFE** Initial Pass/Fail: Fail **Overall Compliance: No** Severity Score: 26.25

**Codes/Mitigation Info/Possible Solution** 

**EASTWAY DR** Street 1 Name Stop Condition-Street 2 YieldSign Street 2 Name N/A Stop Condition-Street 1 N/A Possible Solutions: Remove & Replace Entire Ramp. Surveyor Notes: N/A PROW/ADA: Not Found, R304.2.2, R304.5.3

Total Cost: 3400.00

| Field Measurements/Component Compliance |                        |                       |       |      |                             |      |
|-----------------------------------------|------------------------|-----------------------|-------|------|-----------------------------|------|
|                                         | Compliance Description |                       | Data  | Comp | liance Description          | Data |
|                                         | N/A                    | Ramp Length (in)      | 67.5  | No   | Ramp Slope (%)              | 12.5 |
|                                         | Yes                    | Ramp Width (in)       | 48.0  | No   | Ramp XSlope (%)             | 2.7  |
|                                         | N/A                    | Flare Type LT         | N/A   | N/A  | Flare Type RT               | N/A  |
|                                         | N/A                    | Flare Slope LT (%)    | N/A   | N/A  | Flare Slope RT (%)          | N/A  |
|                                         | N/A                    | Flare Traversable LT? | N/A   | N/A  | Flare Traversable RT?       | N/A  |
|                                         | N/A                    | Landing Length (in)   | N/A   | N/A  | DWS Provided?               | N/A  |
|                                         | N/A                    | Landing Width (in)    | N/A   | N/A  | DWS Contrast?               | N/A  |
|                                         | N/A                    | Landing Slope (%)     | N/A   | N/A  | DWS Length (in)             | N/A  |
|                                         | N/A                    | Landing X Slope (%)   | N/A   | N/A  | DWS Full Width?             | N/A  |
|                                         | N/A                    | Landing Curb? (Y/N)   | N/A   | N/A  | DWS Offset (in)             | N/A  |
|                                         | N/A                    | Shared Landing?       | N/A   |      |                             |      |
|                                         | N/A                    | Gutter Ponding?       | N/A   | N/A  | Gutter Slope (%)            | N/A  |
|                                         | N/A                    | Gutter Lip Ht (in)    | N/A   | N/A  | Gutter X Slope (%)          | N/A  |
|                                         | N/A                    | Painted X Walk1?      | Yes   | N/A  | Painted X Walk2?            | N/A  |
|                                         |                        | X Walk 1 Direction    | To SE |      | X Walk 2 Direction          | N/A  |
|                                         | N/A                    | X Walk 1 Width (in)   | 111.5 | N/A  | X Walk 2 Width (in)         | N/A  |
|                                         |                        | X Walk 1 Slope (%)    | 4.9   |      | X Walk 2 Slope (%)          | N/A  |
|                                         |                        | X Walk 1 X Slope (%)  | 3.9   |      | X Walk 2 X Slope (%)        | N/A  |
|                                         | N/A                    | Ramp inside XWalk1?   | Yes   | N/A  | Ramp inside XWalk2?         | N/A  |
|                                         |                        | Road Slope (%)        | N/A   | N/A  | Clear Space?                | N/A  |
|                                         |                        | Road X Slope (%)      | N/A   | N/A  | Clear Space to XWalk (in)   | N/A  |
|                                         | N/A                    | Any Obstructions?     | N/A   | N/A  | Storm Grate/Utility Hazard? | N/A  |
|                                         |                        | Obstruction Type      |       |      | Storm Grate/Utility Type    |      |
|                                         |                        |                       | N/A   |      |                             | N/A  |
|                                         |                        |                       |       | Yes  | Surface Condition? (G/P)    | Good |
| 200                                     | 1000                   |                       |       |      |                             |      |