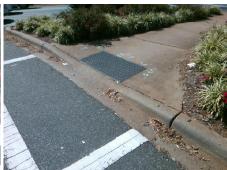

## **Access Compliance Report Public Rights-of-Way** (Curb Ramps)

Intersection ID: 11262 Main Street: EASTWAY DR Cross Street: SHAMROCK\_DR Location: SE Ramp Type: IslandPerp **ADA ID: 48F3DAC2BAFE** Initial Pass/Fail: Fail **Overall Compliance: No** Severity Score: 26.25

**Codes/Mitigation Info/Possible Solution** 

**EASTWAY DR** Street 1 Name Stop Condition-Street 2 YieldSign Street 2 Name N/A Stop Condition-Street 1 N/A Possible Solutions: Remove & Replace Entire Ramp. Surveyor Notes: N/A PROW/ADA: Not Found, R304.2.2, R304.5.3

Total Cost: 3400.00

| Field Measurements/Component Compliance |                        |                       |       |      |                             |      |
|-----------------------------------------|------------------------|-----------------------|-------|------|-----------------------------|------|
|                                         | Compliance Description |                       | Data  | Comp | liance Description          | Data |
|                                         | N/A                    | Ramp Length (in)      | 67.5  | No   | Ramp Slope (%)              | 12.5 |
|                                         | Yes                    | Ramp Width (in)       | 48.0  | No   | Ramp XSlope (%)             | 2.7  |
|                                         | N/A                    | Flare Type LT         | N/A   | N/A  | Flare Type RT               | N/A  |
|                                         | N/A                    | Flare Slope LT (%)    | N/A   | N/A  | Flare Slope RT (%)          | N/A  |
|                                         | N/A                    | Flare Traversable LT? | N/A   | N/A  | Flare Traversable RT?       | N/A  |
|                                         | N/A                    | Landing Length (in)   | N/A   | N/A  | DWS Provided?               | N/A  |
|                                         | N/A                    | Landing Width (in)    | N/A   | N/A  | DWS Contrast?               | N/A  |
|                                         | N/A                    | Landing Slope (%)     | N/A   | N/A  | DWS Length (in)             | N/A  |
|                                         | N/A                    | Landing X Slope (%)   | N/A   | N/A  | DWS Full Width?             | N/A  |
|                                         | N/A                    | Landing Curb? (Y/N)   | N/A   | N/A  | DWS Offset (in)             | N/A  |
|                                         | N/A                    | Shared Landing?       | N/A   |      |                             |      |
|                                         | N/A                    | Gutter Ponding?       | N/A   | N/A  | Gutter Slope (%)            | N/A  |
|                                         | N/A                    | Gutter Lip Ht (in)    | N/A   | N/A  | Gutter X Slope (%)          | N/A  |
|                                         | N/A                    | Painted X Walk1?      | Yes   | N/A  | Painted X Walk2?            | N/A  |
|                                         |                        | X Walk 1 Direction    | To SE |      | X Walk 2 Direction          | N/A  |
|                                         | N/A                    | X Walk 1 Width (in)   | 111.5 | N/A  | X Walk 2 Width (in)         | N/A  |
|                                         |                        | X Walk 1 Slope (%)    | 4.9   |      | X Walk 2 Slope (%)          | N/A  |
|                                         |                        | X Walk 1 X Slope (%)  | 3.9   |      | X Walk 2 X Slope (%)        | N/A  |
|                                         | N/A                    | Ramp inside XWalk1?   | Yes   | N/A  | Ramp inside XWalk2?         | N/A  |
|                                         |                        | Road Slope (%)        | N/A   | N/A  | Clear Space?                | N/A  |
|                                         |                        | Road X Slope (%)      | N/A   | N/A  | Clear Space to XWalk (in)   | N/A  |
|                                         | N/A                    | Any Obstructions?     | N/A   | N/A  | Storm Grate/Utility Hazard? | N/A  |
|                                         |                        | Obstruction Type      |       |      | Storm Grate/Utility Type    |      |
|                                         |                        |                       | N/A   |      |                             | N/A  |
|                                         |                        |                       |       | Yes  | Surface Condition? (G/P)    | Good |
| 200                                     | 1000                   |                       |       |      |                             |      |