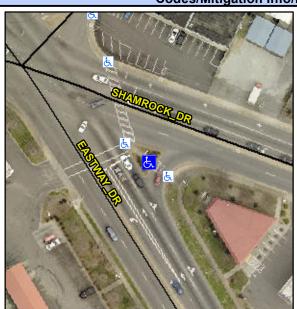

## **Access Compliance Report Public Rights-of-Way** (Curb Ramps)

Intersection ID: 11262 Main Street: EASTWAY DR Cross Street: SHAMROCK\_DR Location: SE Ramp Type: IslandPerp **ADA ID: 48F3DAC2BAFE** Initial Pass/Fail: Fail **Overall Compliance: No** Severity Score: 26.25

**Codes/Mitigation Info/Possible Solution** 

**EASTWAY DR** Street 1 Name Stop Condition-Street 2 YieldSign Street 2 Name N/A Stop Condition-Street 1 N/A Possible Solutions: Remove & Replace Entire Ramp. Surveyor Notes: N/A PROW/ADA: Not Found, R304.2.2, R304.5.3