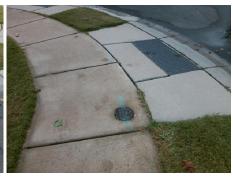

Possible Solutions:

Remove & Replace Entire Ramp.

Surveyor Notes:

N/A

PROW/ADA:

Not Found, R304.5.1, R304.2.2

Compliance Description Data Compliance Description Data No Ramp Slope (%) N/A Ramp Length (in) 48.0 10.7 Yes Ramp XSlope (%) No Ramp Width (in) 47.0 0.2 N/A N/A Flare Type LT N/A Flare Type RT N/A N/A N/A N/A Flare Slope RT (%) N/A Flare Slope LT (%) N/A Flare Traversable LT? N/A N/A Flare Traversable RT? N/A N/A N/A N/A **DWS Provided?** N/A Landing Length (in) N/A Landing Width (in) N/A N/A **DWS Contrast?** N/A N/A N/A N/A Landing Slope (%) DWS Length (in) N/A N/A Landing X Slope (%) N/A N/A DWS Full Width? N/A N/A Landing Curb? (Y/N) N/A N/A DWS Offset (in) N/A N/A N/A Shared Landing? N/A **Gutter Ponding?** N/A N/A Gutter Slope (%) N/A N/A Gutter Lip Ht (in) N/A N/A Gutter X Slope (%) N/A N/A Painted X Walk1? No N/A Painted X Walk2? N/A X Walk 1 Direction To NE X Walk 2 Direction N/A N/A N/A X Walk 1 Width (in) X Walk 2 Width (in) N/A X Walk 1 Slope (%) 0.6 X Walk 2 Slope (%) N/A X Walk 1 X Slope (%) 2.4 X Walk 2 X Slope (%) N/A N/A N/A N/A Ramp inside XWalk2? Ramp inside XWalk1? N/A Road Slope (%) N/A N/A Clear Space? N/A N/A Road X Slope (%) N/A Clear Space to XWalk (in) N/A N/A N/A Any Obstructions? N/A Storm Grate/Utility Hazard? N/A **Obstruction Type** Storm Grate/Utility Type N/A N/A Yes Surface Condition? (G/P) Good