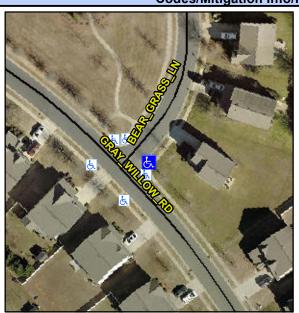

## Access Compliance Report Public Rights-of-Way (Curb Ramps)

Intersection ID: 50594 Main Street: BEAR\_GRASS\_LN Cross Street: GRAY\_WILLOW\_RD Location: E

ADA ID: 48FB2352917E Ramp Type: Perp Initial Pass/Fail: Fail Overall Compliance: No Severity Score: 21.25