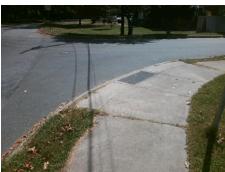

## Field Measurements/Component Compliance

Data

**FLYNNWOOD DR** Street 1 Name Stop Condition-Street 1 StopSign Street 2 Name Stop Condition-Street 2

Remove & Replace Curb Ramp With Two New Directional Ramps or Equivalent.

Surveyor Notes:

N/A

PROW/ADA:

Not Found, R304.5.1

N/A N/A

Total Cost: 3200.00 Compliance Description Compliance Description Data Yes BlendTrans Slope (%) N/A Ramp Length (in) 24.0 2.3 Yes No Ramp Width (in) 42.0 BlendTrans XSlope (%) 0.1 N/A N/A Flare Type LT N/A Flare Type RT N/A N/A Flare Slope LT (%) N/A N/A Flare Slope RT (%) N/A N/A Flare Traversable LT? N/A N/A Flare Traversable RT? N/A N/A Landing Length (in) N/A N/A **DWS Provided?** N/A N/A Landing Width (in) N/A N/A **DWS Contrast?** N/A N/A N/A N/A Landing Slope (%) DWS Length (in) N/A N/A Landing X Slope (%) N/A N/A DWS Full Width? N/A N/A Landing Curb? (Y/N) N/A N/A DWS Offset (in) N/A N/A N/A Shared Landing? N/A **Gutter Ponding?** N/A N/A Gutter Slope (%) N/A N/A Gutter Lip Ht (in) N/A N/A Gutter X Slope (%) N/A N/A Painted X Walk1? No N/A Painted X Walk2? N/A X Walk 1 Direction To NE X Walk 2 Direction N/A N/A X Walk 1 Width (in) X Walk 2 Width (in) N/A X Walk 1 Slope (%) 0.0 X Walk 2 Slope (%) N/A X Walk 1 X Slope (%) 4.6 X Walk 2 X Slope (%) N/A N/A N/A Ramp inside XWalk2? N/A Ramp inside XWalk1? N/A Road Slope (%) 4.6 Clear Space? N/A N/A Road X Slope (%) Clear Space to XWalk (in) N/A 0.0 N/A N/A N/A Any Obstructions? Storm Grate/Utility Hazard? N/A **Obstruction Type** Storm Grate/Utility Type N/A N/A Yes Surface Condition? (G/P) Good No 7.2 Curb Slope (%)