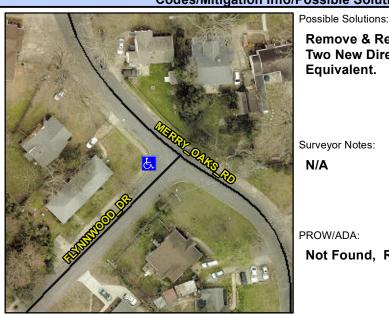

## **Access Compliance Report Public Rights-of-Way** (Curb Ramps)

Intersection ID: 13221 Main Street: FLYNNWOOD DR Cross Street: MERRY OAKS RD Location: SW **Overall Compliance: No Severity Score:** ADA ID: 48FB8401835E Ramp Type: BlendTrans1 Initial Pass/Fail: Fail 8.75

**Codes/Mitigation Info/Possible Solution** 

## Field Measurements/Component Compliance

Data

**FLYNNWOOD DR** Street 1 Name Stop Condition-Street 1 StopSign Street 2 Name Stop Condition-Street 2

Remove & Replace Curb Ramp With Two New Directional Ramps or Equivalent.