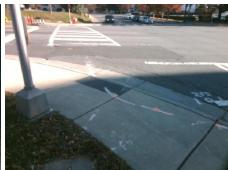

Remove & Replace Curb Ramp With Two New Directional Ramps or Equivalent.

Surveyor Notes:

N/A

PROW/ADA:

Not Found, R304.2.2, R304.5.3

N/A 3200.00

Compliance Description

No N/A Ramp Length (in) 72.0 Ramp Slope (%) 9.0 No Yes Ramp Width (in) 48.0 Ramp XSlope (%) 7.5 N/A Flare Type LT N/A Flare Type RT N/A N/A N/A Flare Slope RT (%) Flare Slope LT (%) N/A Flare Traversable LT? Nο N/A Flare Traversable RT? No N/A N/A **DWS Provided?** N/A Landing Length (in) Landing Width (in) N/A N/A **DWS Contrast?** N/A N/A Landing Slope (%) N/A DWS Length (in) N/A Landing X Slope (%) N/A N/A DWS Full Width? N/A Landing Curb? (Y/N) N/A N/A DWS Offset (in) N/A N/A Shared Landing? **Gutter Ponding?** N/A N/A Gutter Slope (%) N/A Gutter Lip Ht (in) N/A N/A Gutter X Slope (%) N/A Painted X Walk1? Yes N/A Painted X Walk2? Yes X Walk 1 Direction To SE X Walk 2 Direction To NE 103.0 N/A 119.0 X Walk 1 Width (in) X Walk 2 Width (in) X Walk 1 Slope (%) 7.3 X Walk 2 Slope (%) 4.2 X Walk 1 X Slope (%) 5.5 X Walk 2 X Slope (%) 1.1 N/A Ramp inside XWalk2? Ramp inside XWalk1? Yes Yes Road Slope (%) 7.0 N/A Clear Space? N/A N/A Road X Slope (%) 1.9 Clear Space to XWalk (in) N/A N/A Any Obstructions? N/A Storm Grate/Utility Hazard? N/A **Obstruction Type** Storm Grate/Utility Type N/A N/A Yes Surface Condition? (G/P) Good