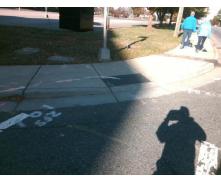

Remove & Replace Curb Ramp With Two New Directional Ramps or Equivalent.

Surveyor Notes:

N/A

PROW/ADA:

Not Found, R304.2.2, R304.5.3

N/A 3200.00

Compliance Description

No N/A Ramp Length (in) 72.0 Ramp Slope (%) 9.0 No Yes Ramp Width (in) 48.0 Ramp XSlope (%) 7.5 N/A Flare Type LT N/A Flare Type RT N/A N/A N/A Flare Slope RT (%) Flare Slope LT (%) N/A Flare Traversable LT? Nο N/A Flare Traversable RT? No N/A N/A **DWS Provided?** N/A Landing Length (in) Landing Width (in) N/A N/A **DWS Contrast?** N/A N/A Landing Slope (%) N/A DWS Length (in) N/A Landing X Slope (%) N/A N/A DWS Full Width? N/A Landing Curb? (Y/N) N/A N/A DWS Offset (in) N/A N/A Shared Landing? **Gutter Ponding?** N/A N/A Gutter Slope (%) N/A Gutter Lip Ht (in) N/A N/A Gutter X Slope (%) N/A Painted X Walk1? Yes N/A Painted X Walk2? Yes X Walk 1 Direction To SE X Walk 2 Direction To NE 103.0 N/A 119.0 X Walk 1 Width (in) X Walk 2 Width (in) X Walk 1 Slope (%) 7.3 X Walk 2 Slope (%) 4.2 X Walk 1 X Slope (%) 5.5 X Walk 2 X Slope (%) 1.1 N/A Ramp inside XWalk2? Ramp inside XWalk1? Yes Yes Road Slope (%) 7.0 N/A Clear Space? N/A N/A Road X Slope (%) 1.9 Clear Space to XWalk (in) N/A N/A Any Obstructions? N/A Storm Grate/Utility Hazard? N/A **Obstruction Type** Storm Grate/Utility Type N/A N/A Yes Surface Condition? (G/P) Good