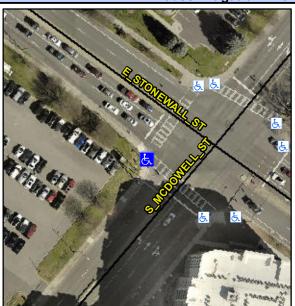

## Access Compliance Report Public Rights-of-Way (Curb Ramps)

Data

Intersection ID: N/A Main Street: E\_STONEWALL\_ST Cross Street: S\_MCDOWELL\_ST Location: W

ADA ID: 490C33956B30 Ramp Type: PerpDiag Initial Pass/Fail: Fail Overall Compliance: No Severity Score: 37.5

## Field Measurements/Component Compliance

Compliance Description

Data

Street 1 Name S MCDOWELL ST
Stop Condition-Street 2 Signal
Street 2 Name E STONEWALL ST
Stop Condition-Street 1 Signal

Possible Solutions: