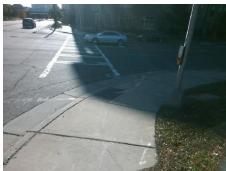

Remove & Replace Curb Ramp With Two New Directional Ramps or Equivalent.

Surveyor Notes:

N/A

PROW/ADA:

Not Found, R304.2.2, R304.5.3

N/A 3200.00

Compliance Description

No N/A Ramp Length (in) 72.0 Ramp Slope (%) 9.0 No Yes Ramp Width (in) 48.0 Ramp XSlope (%) 7.5 N/A Flare Type LT N/A Flare Type RT N/A N/A N/A Flare Slope RT (%) Flare Slope LT (%) N/A Flare Traversable LT? Nο N/A Flare Traversable RT? No N/A N/A **DWS Provided?** N/A Landing Length (in) Landing Width (in) N/A N/A **DWS Contrast?** N/A N/A Landing Slope (%) N/A DWS Length (in) N/A Landing X Slope (%) N/A N/A DWS Full Width? N/A Landing Curb? (Y/N) N/A N/A DWS Offset (in) N/A N/A Shared Landing? **Gutter Ponding?** N/A N/A Gutter Slope (%) N/A Gutter Lip Ht (in) N/A N/A Gutter X Slope (%) N/A Painted X Walk1? Yes N/A Painted X Walk2? Yes X Walk 1 Direction To SE X Walk 2 Direction To NE 103.0 N/A 119.0 X Walk 1 Width (in) X Walk 2 Width (in) X Walk 1 Slope (%) 7.3 X Walk 2 Slope (%) 4.2 X Walk 1 X Slope (%) 5.5 X Walk 2 X Slope (%) 1.1 N/A Ramp inside XWalk2? Ramp inside XWalk1? Yes Yes Road Slope (%) 7.0 N/A Clear Space? N/A N/A Road X Slope (%) 1.9 Clear Space to XWalk (in) N/A N/A Any Obstructions? N/A Storm Grate/Utility Hazard? N/A **Obstruction Type** Storm Grate/Utility Type N/A N/A Yes Surface Condition? (G/P) Good