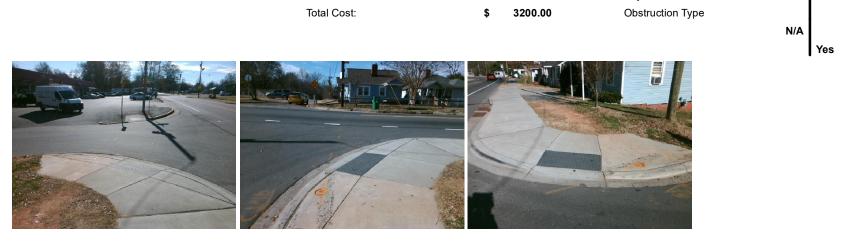

## Access Compliance Report Public Rights-of-Way (Curb Ramps)

| Intersection ID: 8835 Main Street: BRADFORD_DR                                                                                                                                                                                                                                                                                                                                                                                                                                                                                                                                                                                                                                                      |                            |                                             | Cross S                                        | Street:                                 | NORTH_AV              | Location: | NE                          |                             |            |
|-----------------------------------------------------------------------------------------------------------------------------------------------------------------------------------------------------------------------------------------------------------------------------------------------------------------------------------------------------------------------------------------------------------------------------------------------------------------------------------------------------------------------------------------------------------------------------------------------------------------------------------------------------------------------------------------------------|----------------------------|---------------------------------------------|------------------------------------------------|-----------------------------------------|-----------------------|-----------|-----------------------------|-----------------------------|------------|
| ADA ID: 490D9E386991                                                                                                                                                                                                                                                                                                                                                                                                                                                                                                                                                                                                                                                                                | 386991 Ramp Type: PerpDiag |                                             | Initial Pass/Fail: Fail Overall Compliance: No |                                         |                       |           |                             | o Severity Score:           | 12.5       |
| Codes/Mitigation Info/Possible Solution                                                                                                                                                                                                                                                                                                                                                                                                                                                                                                                                                                                                                                                             |                            |                                             |                                                | Field Measurements/Component Compliance |                       |           |                             |                             |            |
| WE IS IN THE OWNER                                                                                                                                                                                                                                                                                                                                                                                                                                                                                                                                                                                                                                                                                  | Marrier Brits Land Bally   | Possible Solutions:                         |                                                | Compliance Description                  |                       | Data      | Data Compliance Description |                             | Data       |
|                                                                                                                                                                                                                                                                                                                                                                                                                                                                                                                                                                                                                                                                                                     |                            | Remove & Replace Curb Ramp V                | Vith                                           | N/A                                     | Ramp Length (in)      | 40.0      | Yes                         | Ramp Slope (%)              | 7.6        |
|                                                                                                                                                                                                                                                                                                                                                                                                                                                                                                                                                                                                                                                                                                     |                            | Two New Directional Ramps or<br>Equivalent. | • • • • •                                      | Yes                                     | Ramp Width (in)       | 71.0      |                             | Ramp XSlope (%)             | 6.2        |
|                                                                                                                                                                                                                                                                                                                                                                                                                                                                                                                                                                                                                                                                                                     |                            |                                             |                                                | N/A                                     | Flare Type LT         |           | N/A                         | Flare Type RT               | N/A        |
|                                                                                                                                                                                                                                                                                                                                                                                                                                                                                                                                                                                                                                                                                                     |                            |                                             |                                                | N/A                                     | Flare Slope LT (%)    |           | N/A                         | Flare Slope RT (%)          | N/A        |
|                                                                                                                                                                                                                                                                                                                                                                                                                                                                                                                                                                                                                                                                                                     |                            |                                             |                                                | N/A                                     | Flare Traversable LT? | N/A       |                             | Flare Traversable RT?       | N/A        |
|                                                                                                                                                                                                                                                                                                                                                                                                                                                                                                                                                                                                                                                                                                     |                            |                                             |                                                | N/A                                     | Landing Length (in)   |           | N/A                         | DWS Provided?               | N/A        |
|                                                                                                                                                                                                                                                                                                                                                                                                                                                                                                                                                                                                                                                                                                     |                            | Surveyor Notes:                             |                                                | N/A                                     | Landing Width (in)    | N/A       |                             | DWS Contrast?               | N/A        |
|                                                                                                                                                                                                                                                                                                                                                                                                                                                                                                                                                                                                                                                                                                     |                            | N/A                                         |                                                | N/A                                     | Landing Slope (%)     |           | N/A                         | DWS Length (in)             | N/A        |
|                                                                                                                                                                                                                                                                                                                                                                                                                                                                                                                                                                                                                                                                                                     |                            | N/A                                         |                                                | N/A                                     | Landing X Slope (%)   |           | N/A                         | DWS Full Width?             | N/A        |
|                                                                                                                                                                                                                                                                                                                                                                                                                                                                                                                                                                                                                                                                                                     |                            |                                             |                                                | N/A                                     | Landing Curb? (Y/N)   | N/A       |                             | DWS Offset (in)             | N/A<br>N/A |
| <u>k</u>                                                                                                                                                                                                                                                                                                                                                                                                                                                                                                                                                                                                                                                                                            |                            |                                             |                                                | N/A                                     | Shared Landing?       | N/A       | IN/A                        | DWS Offset (III)            | IN/A       |
|                                                                                                                                                                                                                                                                                                                                                                                                                                                                                                                                                                                                                                                                                                     |                            |                                             |                                                | N/A                                     | 8                     | N/A       |                             |                             | N/A        |
|                                                                                                                                                                                                                                                                                                                                                                                                                                                                                                                                                                                                                                                                                                     |                            | PROW/ADA:                                   |                                                |                                         | Gutter Ponding?       |           |                             | Gutter Slope (%)            |            |
|                                                                                                                                                                                                                                                                                                                                                                                                                                                                                                                                                                                                                                                                                                     |                            | Not Found, R304.5.3                         |                                                | N/A                                     | Gutter Lip Ht (in)    | N/A       |                             | Gutter X Slope (%)          | N/A        |
|                                                                                                                                                                                                                                                                                                                                                                                                                                                                                                                                                                                                                                                                                                     |                            |                                             |                                                | N/A                                     | Painted X Walk1?      | No        | N/A                         | Painted X Walk2?            | No         |
| and the second and the second s |                            |                                             |                                                |                                         | X Walk 1 Direction    | To W      |                             | X Walk 2 Direction          | To S       |
|                                                                                                                                                                                                                                                                                                                                                                                                                                                                                                                                                                                                                                                                                                     |                            |                                             |                                                | N/A                                     | X Walk 1 Width (in)   | N/A       | N/A                         | X Walk 2 Width (in)         | N/A        |
| Street 1 Name                                                                                                                                                                                                                                                                                                                                                                                                                                                                                                                                                                                                                                                                                       | BRADFORD DR                |                                             |                                                |                                         | X Walk 1 Slope (%)    | 8.6       |                             | X Walk 2 Slope (%)          | 1.2        |
| Stop Condition-Street 2                                                                                                                                                                                                                                                                                                                                                                                                                                                                                                                                                                                                                                                                             | None                       |                                             |                                                |                                         | X Walk 1 X Slope (%)  | 0.7       |                             | X Walk 2 X Slope (%)        | 7.0        |
| Street 2 Name                                                                                                                                                                                                                                                                                                                                                                                                                                                                                                                                                                                                                                                                                       | NORTH AV                   |                                             |                                                | N/A                                     | Ramp inside XWalk1?   | N/A       | N/A                         | Ramp inside XWalk2?         | N/A        |
| Stop Condition-Street 1                                                                                                                                                                                                                                                                                                                                                                                                                                                                                                                                                                                                                                                                             | StopSign                   |                                             |                                                |                                         | Road Slope (%)        | 5.1       | N/A                         | Clear Space?                | N/A        |
|                                                                                                                                                                                                                                                                                                                                                                                                                                                                                                                                                                                                                                                                                                     |                            |                                             |                                                |                                         | Road X Slope (%)      | 5.7       | N/A                         | Clear Space to XWalk (in)   | N/A        |
|                                                                                                                                                                                                                                                                                                                                                                                                                                                                                                                                                                                                                                                                                                     |                            |                                             |                                                | N/A                                     | Any Obstructions?     | N/A       | N/A                         | Storm Grate/Utility Hazard? | N/A        |
|                                                                                                                                                                                                                                                                                                                                                                                                                                                                                                                                                                                                                                                                                                     |                            | Total Cost: \$ 3                            | 200.00                                         |                                         | Obstruction Type      |           |                             | Storm Grate/Utility Type    |            |
|                                                                                                                                                                                                                                                                                                                                                                                                                                                                                                                                                                                                                                                                                                     |                            |                                             |                                                |                                         |                       | N/A       |                             |                             | N/A        |