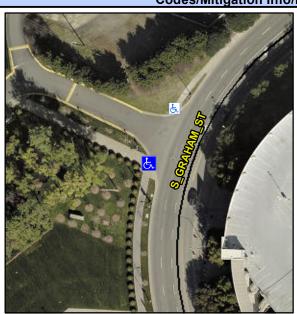

## **Access Compliance Report Public Rights-of-Way** (Curb Ramps)

Intersection ID: 10036745 Main Street: S GRAHAM ST **Cross Street: N/A** Location: SW ADA ID: 490F09C60F60 Ramp Type: BlendTrans1 Initial Pass/Fail: Fail **Overall Compliance: No Severity Score:** 12.5

**Codes/Mitigation Info/Possible Solution** 

**S GRAHAM ST** Street 1 Name Stop Condition-Street 1 Street 2 Name Stop Condition-Street 2 StopSign

Possible Solutions: Remove & Replace Curb Ramp With **Two New Directional Ramps or** Equivalent. Surveyor Notes: N/A