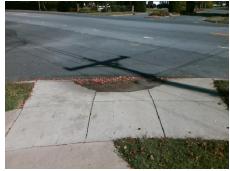

N

Surveyor Notes:

N/A

N

PROW/ADA:

R302.7

Total Cost: \$ 3200.00

Compliance Description Data Compliance Description Data Yes N/A Ramp Length (in) 49.0 Ramp Slope (%) 5.4 Yes Ramp XSlope (%) Yes Ramp Width (in) 48.0 1.6 N/A N/A Flare Type LT N/A Flare Type RT N/A N/A N/A N/A Flare Slope RT (%) N/A Flare Slope LT (%) N/A Flare Traversable LT? N/A N/A Flare Traversable RT? N/A N/A N/A N/A DWS Provided? N/A Landing Length (in) N/A Landing Width (in) N/A N/A **DWS Contrast?** N/A N/A N/A N/A Landing Slope (%) DWS Length (in) N/A N/A Landing X Slope (%) N/A N/A DWS Full Width? N/A N/A Landing Curb? (Y/N) N/A N/A DWS Offset (in) N/A N/A N/A Shared Landing? N/A **Gutter Ponding?** N/A N/A Gutter Slope (%) N/A N/A Gutter Lip Ht (in) N/A N/A Gutter X Slope (%) N/A N/A Painted X Walk1? No N/A Painted X Walk2? No X Walk 1 Direction To NE X Walk 2 Direction To NW N/A N/A N/A X Walk 1 Width (in) X Walk 2 Width (in) N/A X Walk 1 Slope (%) 0.3 X Walk 2 Slope (%) 2.7 X Walk 1 X Slope (%) 1.0 X Walk 2 X Slope (%) 0.7 N/A N/A N/A Ramp inside XWalk2? N/A Ramp inside XWalk1? Road Slope (%) 0.0 N/A Clear Space? N/A N/A Road X Slope (%) Clear Space to XWalk (in) N/A 1.9 N/A N/A N/A Any Obstructions? Storm Grate/Utility Hazard? N/A **Obstruction Type** Storm Grate/Utility Type N/A N/A No Surface Condition? (G/P) Poor