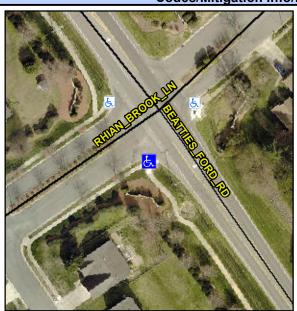

## Access Compliance Report Public Rights-of-Way (Curb Ramps)

Intersection ID: 3901 Main Street: RHIAN\_BROOK\_LN Cross Street: BEATTIES\_FORD\_RD Location: S

ADA ID: 4911F9479DB8 Ramp Type: PerpDiag Initial Pass/Fail: Fail Overall Compliance: No Severity Score: 15

## Field Measurements/Component Compliance

Street 1 Name
Stop Condition-Street 2
Street 2 Name
Stop Condition-Street 1

BEATTIES FORD RD None RHIAN BROOK LN StopSign Possible Solution

Possible Solutions:

Remove & Replace Curb Ramp With
Two New Directional Ramps or
Equivalent.