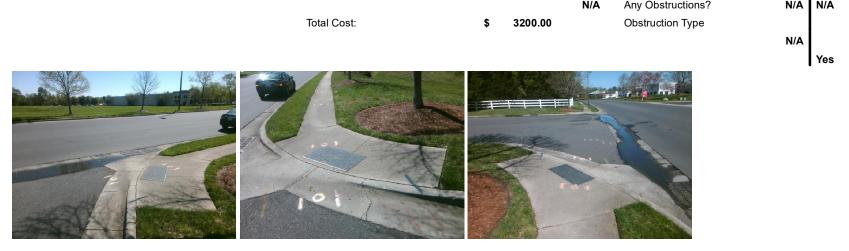

## Access Compliance Report Public Rights-of-Way (Curb Ramps)

| Intersection ID: 10041631 Main St | ection ID: 10041631 Main Street: WHITEHALL_PARK_DR                             |                                         |                                      |                                              | ross Street: N/A |                    |                             |       |  |
|-----------------------------------|--------------------------------------------------------------------------------|-----------------------------------------|--------------------------------------|----------------------------------------------|------------------|--------------------|-----------------------------|-------|--|
| ADA ID: 491736424EE8 Ramp T       | Ramp Type: PerpDiag                                                            |                                         |                                      | itial Pass/Fail: Fail Overall Compliance: No |                  |                    |                             | 12.5  |  |
| Codes/Mitigation Info             |                                                                                | Field Measurements/Component Compliance |                                      |                                              |                  |                    |                             |       |  |
|                                   | Possible Solutions:                                                            |                                         | Compliance Description Data Complian |                                              |                  | liance Description | Data                        |       |  |
|                                   | Remove & Replace Curb Ramp With<br>Two New Directional Ramps or<br>Equivalent. | Vith                                    | N/A                                  | Ramp Length (in)                             | 63.0             | Yes                | Ramp Slope (%)              | 5.6   |  |
|                                   |                                                                                |                                         | Yes                                  | Ramp Width (in)                              | 48.0             | No                 | Ramp XSlope (%)             | 5.7   |  |
|                                   |                                                                                |                                         | N/A                                  | Flare Type LT                                | N/A              | N/A                | Flare Type RT               | N/A   |  |
|                                   |                                                                                |                                         | N/A                                  | Flare Slope LT (%)                           | N/A              | N/A                | Flare Slope RT (%)          | N/A   |  |
|                                   |                                                                                |                                         | N/A                                  | Flare Traversable LT?                        | N/A              | N/A                | Flare Traversable RT?       | N/A   |  |
|                                   |                                                                                |                                         | N/A                                  | Landing Length (in)                          | N/A              | N/A                | DWS Provided?               | N/A   |  |
|                                   | Surveyor Notes:                                                                |                                         | N/A                                  | Landing Width (in)                           | N/A              | N/A                | DWS Contrast?               | N/A   |  |
|                                   | N/A                                                                            |                                         | N/A                                  | Landing Slope (%)                            | N/A              | N/A                | DWS Length (in)             | N/A   |  |
|                                   |                                                                                |                                         | N/A                                  | Landing X Slope (%)                          | N/A              | N/A                | DWS Full Width?             | N/A   |  |
|                                   | 8                                                                              |                                         | N/A                                  | Landing Curb? (Y/N)                          | N/A              | N/A                | DWS Offset (in)             | N/A   |  |
|                                   |                                                                                |                                         | N/A                                  | Shared Landing?                              | N/A              |                    |                             |       |  |
|                                   | PROW/ADA:                                                                      |                                         | N/A                                  | Gutter Ponding?                              | N/A              | N/A                | Gutter Slope (%)            | N/A   |  |
|                                   | Not Found, R304.5.3                                                            |                                         | N/A                                  | Gutter Lip Ht (in)                           | N/A              | N/A                | Gutter X Slope (%)          | N/A   |  |
|                                   |                                                                                |                                         | N/A                                  | Painted X Walk1?                             | No               | N/A                | Painted X Walk2?            | No    |  |
|                                   |                                                                                |                                         |                                      | X Walk 1 Direction                           | To NE            |                    | X Walk 2 Direction          | To NW |  |
|                                   |                                                                                |                                         | N/A                                  | X Walk 1 Width (in)                          | N/A              | N/A                | X Walk 2 Width (in)         | N/A   |  |
| Street 1 Name WHITEHALL PARK DR   | -                                                                              |                                         |                                      | X Walk 1 Slope (%)                           | 2.9              |                    | X Walk 2 Slope (%)          | 1.0   |  |
| Stop Condition-Street 2 None      |                                                                                |                                         |                                      | X Walk 1 X Slope (%)                         | 0.4              |                    | X Walk 2 X Slope (%)        | 4.9   |  |
| Street 2 Name ENTRANCE            |                                                                                |                                         | N/A                                  | Ramp inside XWalk1?                          | N/A              | N/A                | Ramp inside XWalk2?         | N/A   |  |
| Stop Condition-Street 1 StopSign  |                                                                                |                                         |                                      | Road Slope (%)                               | 7.3              | N/A                | Clear Space?                | N/A   |  |
|                                   |                                                                                |                                         |                                      | Road X Slope (%)                             | 11.5             | N/A                | Clear Space to XWalk (in)   | N/A   |  |
|                                   |                                                                                |                                         | N/A                                  | Any Obstructions?                            | N/A              | N/A                | Storm Grate/Utility Hazard? | N/A   |  |
|                                   | Total Cost: \$ 32                                                              | 200.00                                  |                                      | Obstruction Type                             |                  |                    | Storm Grate/Utility Type    |       |  |
|                                   |                                                                                |                                         |                                      |                                              | N/A              |                    | ,                           | N/A   |  |