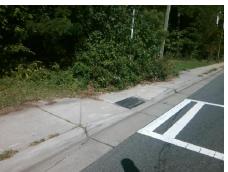

## Field Measurements/Component Compliance

Street 1 Name E W T HARRIS BV
Stop Condition-Street 1 Signal
Street 2 Name N/A
Stop Condition-Street 2 N/A

Possible Solutions:

Remove & Replace Entire Ramp.

Note:

Total Cost: \$ 1600.00

| Compliance Description |                      | Data  | Compliance Description |                             | Data |
|------------------------|----------------------|-------|------------------------|-----------------------------|------|
| N/A                    | Ramp Length LT (in)  | 69.0  | N/A                    | Ramp Length RT (in)         | 59.0 |
| Yes                    | Ramp Width LT (in)   | 72.5  | Yes                    | Ramp Width RT (in)          | 72.5 |
| No                     | Ramp Slope LT (%)    | 8.6   | Yes                    | Ramp Slope RT (%)           | 3.1  |
| No                     | Ramp XSlope LT (%)   | 2.8   | Yes                    | Ramp XSlope RT (%)          | 1.2  |
| N/A                    | Landing Length (in)  | N/A   | N/A                    | DWS Provided?               | N/A  |
| N/A                    | Landing Width (in)   | N/A   | N/A                    | DWS Contrast?               | N/A  |
| N/A                    | Landing Slope (%)    | N/A   | N/A                    | DWS Length (in)             | N/A  |
| N/A                    | Landing X Slope (%)  | N/A   | N/A                    | DWS Full Width?             | N/A  |
| N/A                    | Landing Curb? (Y/N)  | N/A   | N/A                    | DWS Offset (in)             | N/A  |
| N/A                    | Shared Landing?      | N/A   |                        |                             |      |
| N/A                    | Gutter Ponding?      | N/A   | N/A                    | Gutter Slope (%)            | N/A  |
| N/A                    | Gutter Lip Ht (in)   | N/A   | N/A                    | Gutter X Slope (%)          | N/A  |
| N/A                    | Painted X Walk1?     | Yes   | N/A                    | Painted X Walk2?            | N/A  |
|                        | X Walk 1 Direction   | To E  |                        | X Walk 2 Direction          | N/A  |
| N/A                    | X Walk 1 Width (in)  | 120.0 | N/A                    | X Walk 2 Width (in)         | N/A  |
|                        | X Walk 1 Slope (%)   | 1.6   |                        | X Walk 2 Slope (%)          | N/A  |
|                        | X Walk 1 X Slope (%) | 1.8   |                        | X Walk 2 X Slope (%)        | N/A  |
| N/A                    | Ramp inside XWalk1?  | Yes   | N/A                    | Ramp inside XWalk2?         | N/A  |
|                        | Road Slope (%)       | N/A   | N/A                    | Clear Space?                | N/A  |
|                        | Road X Slope (%)     | N/A   | N/A                    | Clear Space to XWalk (in)   | N/A  |
| N/A                    | Any Obstructions?    | N/A   | N/A                    | Storm Grate/Utility Hazard? | N/A  |
|                        | Obstruction Type     |       |                        | Storm Grate/Utility Type    |      |
|                        |                      | N/A   |                        |                             | N/A  |
|                        |                      |       | Yes                    | Surface Condition? (G/P)    | Good |
|                        |                      |       | N/A                    | Curb Slope (%)              | 17.5 |