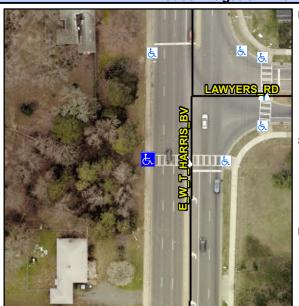

## Access Compliance Report Public Rights-of-Way (Curb Ramps)

Intersection ID: 52081Main Street: LAWYERS\_RDCross Street: E\_W\_T\_HARRIS\_BVLocation:SWADA ID: 4918CF887A6FRamp Type: ParaInitial Pass/Fail: FailOverall Compliance: NoSeverity Score: 13.75

## Field Measurements/Component Compliance

Street 1 Name E W T HARRIS BV
Stop Condition-Street 1 Signal
Street 2 Name N/A
Stop Condition-Street 2 N/A

Possible Solutions:

Remove & Replace Entire Ramp.

Note: