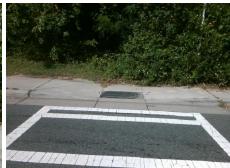

## Field Measurements/Component Compliance

Street 1 Name E W T HARRIS BV
Stop Condition-Street 1 Signal
Street 2 Name N/A
Stop Condition-Street 2 N/A

Possible Solutions:

Remove & Replace Entire Ramp.

Note:

Total Cost: \$ 1600.00

| Compliance Description |                      | Data  | Compliance Description |                             | Data |
|------------------------|----------------------|-------|------------------------|-----------------------------|------|
| N/A                    | Ramp Length LT (in)  | 69.0  | N/A                    | Ramp Length RT (in)         | 59.0 |
| Yes                    | Ramp Width LT (in)   | 72.5  | Yes                    | Ramp Width RT (in)          | 72.5 |
| No                     | Ramp Slope LT (%)    | 8.6   | Yes                    | Ramp Slope RT (%)           | 3.1  |
| No                     | Ramp XSlope LT (%)   | 2.8   | Yes                    | Ramp XSlope RT (%)          | 1.2  |
| N/A                    | Landing Length (in)  | N/A   | N/A                    | DWS Provided?               | N/A  |
| N/A                    | Landing Width (in)   | N/A   | N/A                    | DWS Contrast?               | N/A  |
| N/A                    | Landing Slope (%)    | N/A   | N/A                    | DWS Length (in)             | N/A  |
| N/A                    | Landing X Slope (%)  | N/A   | N/A                    | DWS Full Width?             | N/A  |
| N/A                    | Landing Curb? (Y/N)  | N/A   | N/A                    | DWS Offset (in)             | N/A  |
| N/A                    | Shared Landing?      | N/A   |                        |                             |      |
| N/A                    | Gutter Ponding?      | N/A   | N/A                    | Gutter Slope (%)            | N/A  |
| N/A                    | Gutter Lip Ht (in)   | N/A   | N/A                    | Gutter X Slope (%)          | N/A  |
| N/A                    | Painted X Walk1?     | Yes   | N/A                    | Painted X Walk2?            | N/A  |
|                        | X Walk 1 Direction   | To E  |                        | X Walk 2 Direction          | N/A  |
| N/A                    | X Walk 1 Width (in)  | 120.0 | N/A                    | X Walk 2 Width (in)         | N/A  |
|                        | X Walk 1 Slope (%)   | 1.6   |                        | X Walk 2 Slope (%)          | N/A  |
|                        | X Walk 1 X Slope (%) | 1.8   |                        | X Walk 2 X Slope (%)        | N/A  |
| N/A                    | Ramp inside XWalk1?  | Yes   | N/A                    | Ramp inside XWalk2?         | N/A  |
|                        | Road Slope (%)       | N/A   | N/A                    | Clear Space?                | N/A  |
|                        | Road X Slope (%)     | N/A   | N/A                    | Clear Space to XWalk (in)   | N/A  |
| N/A                    | Any Obstructions?    | N/A   | N/A                    | Storm Grate/Utility Hazard? | N/A  |
|                        | Obstruction Type     |       |                        | Storm Grate/Utility Type    |      |
|                        |                      | N/A   |                        |                             | N/A  |
|                        |                      |       | Yes                    | Surface Condition? (G/P)    | Good |
|                        |                      |       | N/A                    | Curb Slope (%)              | 17.5 |