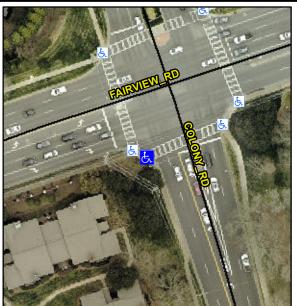

## Access Compliance Report Public Rights-of-Way (Curb Ramps)

Intersection ID: 20587Main Street: COLONY\_RDCross Street: FAIRVIEW\_RDLocation:SWADA ID: 491E0CF3A27ARamp Type: PerpInitial Pass/Fail: FailOverall Compliance: NoSeverity Score:10

## Field Measurements/Component Compliance

Street 1 Name COLONY RD
Stop Condition-Street 2 Signal
Street 2 Name N/A
Stop Condition-Street 1 N/A

| Possible Solutions:           | <u>c</u>                                                           |
|-------------------------------|--------------------------------------------------------------------|
| Remove & Replace Entire Ramp. | e Entire Ramp. N<br>N<br>N<br>N<br>N<br>N<br>N<br>N<br>N<br>N<br>N |
| •                             | N                                                                  |
|                               | N                                                                  |
|                               | N                                                                  |
|                               | N                                                                  |
|                               | N                                                                  |
| Surveyor Notes:               | N                                                                  |
| N/A                           | N                                                                  |
|                               | N                                                                  |
|                               | N                                                                  |
|                               | N                                                                  |
| PROW/ADA:                     | N                                                                  |
| R304.5.1, R304.5.3            | N                                                                  |
|                               | N                                                                  |
|                               |                                                                    |
|                               | N                                                                  |
|                               |                                                                    |
|                               |                                                                    |