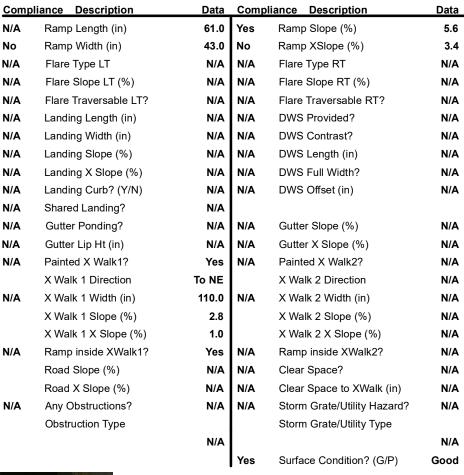

## Field Measurements/Component Compliance

Street 1 Name COLONY RD
Stop Condition-Street 2 Signal
Street 2 Name N/A
Stop Condition-Street 1 N/A

| Possible Solutions:           | <u>c</u>                                                           |
|-------------------------------|--------------------------------------------------------------------|
| Remove & Replace Entire Ramp. | e Entire Ramp. N<br>N<br>N<br>N<br>N<br>N<br>N<br>N<br>N<br>N<br>N |
| •                             | N                                                                  |
|                               | N                                                                  |
|                               | N                                                                  |
|                               | N                                                                  |
|                               | N                                                                  |
| Surveyor Notes:               | N                                                                  |
| N/A                           | N                                                                  |
|                               | N                                                                  |
|                               | N                                                                  |
|                               | N                                                                  |
| PROW/ADA:                     | N                                                                  |
| R304.5.1, R304.5.3            | N                                                                  |
|                               | N                                                                  |
|                               |                                                                    |
|                               | N                                                                  |
|                               |                                                                    |
|                               |                                                                    |