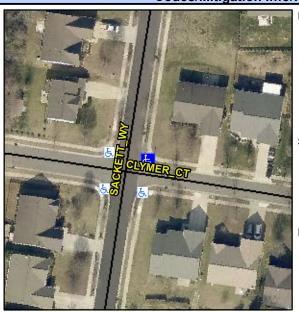

## Access Compliance Report Public Rights-of-Way (Curb Ramps)

Intersection ID: 41209 Main Street: SACKETT\_WY Cross Street: CLYMER\_CT Location: NE

ADA ID: 49251B10012C Ramp Type: PerpDiag Initial Pass/Fail: Fail Overall Compliance: No Severity Score: 8.75

Codes/Mitigation Info/Possible Solution

Field Measurements/Component Compliance

Street 1 Name
Stop Condition-Street 2
Street 2 Name
Stop Condition-Street 1

SACKETT WY
None
CLYMER CT
StopSign

Possible Solutions: