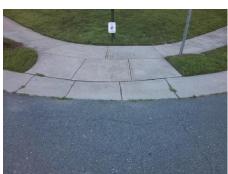

Remove & Replace Curb Ramp With Two New Directional Ramps or Equivalent.

Surveyor Notes:

N/A

PROW/ADA:

Not Found, R304.5.1

Total Cost: \$ 3200.00

| Field Measurements/Component Compilance |                       |      |                        |                             |      |
|-----------------------------------------|-----------------------|------|------------------------|-----------------------------|------|
| Compliance Description                  |                       | Data | Compliance Description |                             | Data |
| N/A                                     | Ramp Length (in)      | 49.0 | Yes                    | Ramp Slope (%)              | 5.0  |
| No                                      | Ramp Width (in)       | 44.0 | Yes                    | Ramp XSlope (%)             | 0.4  |
| N/A                                     | Flare Type LT         | N/A  | N/A                    | Flare Type RT               | N/A  |
| N/A                                     | Flare Slope LT (%)    | N/A  | N/A                    | Flare Slope RT (%)          | N/A  |
| N/A                                     | Flare Traversable LT? | N/A  | N/A                    | Flare Traversable RT?       | N/A  |
| N/A                                     | Landing Length (in)   | N/A  | N/A                    | DWS Provided?               | N/A  |
| N/A                                     | Landing Width (in)    | N/A  | N/A                    | DWS Contrast?               | N/A  |
| N/A                                     | Landing Slope (%)     | N/A  | N/A                    | DWS Length (in)             | N/A  |
| N/A                                     | Landing X Slope (%)   | N/A  | N/A                    | DWS Full Width?             | N/A  |
| N/A                                     | Landing Curb? (Y/N)   | N/A  | N/A                    | DWS Offset (in)             | N/A  |
| N/A                                     | Shared Landing?       | N/A  |                        |                             |      |
| N/A                                     | Gutter Ponding?       | N/A  | N/A                    | Gutter Slope (%)            | N/A  |
| N/A                                     | Gutter Lip Ht (in)    | N/A  | N/A                    | Gutter X Slope (%)          | N/A  |
| N/A                                     | Painted X Walk1?      | No   | N/A                    | Painted X Walk2?            | No   |
|                                         | X Walk 1 Direction    | To W |                        | X Walk 2 Direction          | To S |
| N/A                                     | X Walk 1 Width (in)   | N/A  | N/A                    | X Walk 2 Width (in)         | N/A  |
|                                         | X Walk 1 Slope (%)    | 2.1  |                        | X Walk 2 Slope (%)          | 2.0  |
|                                         | X Walk 1 X Slope (%)  | 2.8  |                        | X Walk 2 X Slope (%)        | 1.9  |
| N/A                                     | Ramp inside XWalk1?   | N/A  | N/A                    | Ramp inside XWalk2?         | N/A  |
|                                         | Road Slope (%)        | 0.2  | N/A                    | Clear Space?                | N/A  |
|                                         | Road X Slope (%)      | 3.1  | N/A                    | Clear Space to XWalk (in)   | N/A  |
| N/A                                     | Any Obstructions?     | N/A  | N/A                    | Storm Grate/Utility Hazard? | N/A  |
|                                         | Obstruction Type      |      | l                      | Storm Grate/Utility Type    |      |
|                                         |                       | N/A  |                        |                             | N/A  |
|                                         |                       |      | Yes                    | Surface Condition? (G/P)    | Good |