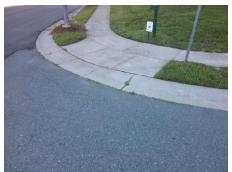

Remove & Replace Curb Ramp With Two New Directional Ramps or Equivalent.

Surveyor Notes:

N/A

PROW/ADA:

Not Found, R304.5.1

Total Cost: \$ 3200.00

| Field Measurements/Component Compilance |                       |      |                        |                             |      |
|-----------------------------------------|-----------------------|------|------------------------|-----------------------------|------|
| Compliance Description                  |                       | Data | Compliance Description |                             | Data |
| N/A                                     | Ramp Length (in)      | 49.0 | Yes                    | Ramp Slope (%)              | 5.0  |
| No                                      | Ramp Width (in)       | 44.0 | Yes                    | Ramp XSlope (%)             | 0.4  |
| N/A                                     | Flare Type LT         | N/A  | N/A                    | Flare Type RT               | N/A  |
| N/A                                     | Flare Slope LT (%)    | N/A  | N/A                    | Flare Slope RT (%)          | N/A  |
| N/A                                     | Flare Traversable LT? | N/A  | N/A                    | Flare Traversable RT?       | N/A  |
| N/A                                     | Landing Length (in)   | N/A  | N/A                    | DWS Provided?               | N/A  |
| N/A                                     | Landing Width (in)    | N/A  | N/A                    | DWS Contrast?               | N/A  |
| N/A                                     | Landing Slope (%)     | N/A  | N/A                    | DWS Length (in)             | N/A  |
| N/A                                     | Landing X Slope (%)   | N/A  | N/A                    | DWS Full Width?             | N/A  |
| N/A                                     | Landing Curb? (Y/N)   | N/A  | N/A                    | DWS Offset (in)             | N/A  |
| N/A                                     | Shared Landing?       | N/A  |                        |                             |      |
| N/A                                     | Gutter Ponding?       | N/A  | N/A                    | Gutter Slope (%)            | N/A  |
| N/A                                     | Gutter Lip Ht (in)    | N/A  | N/A                    | Gutter X Slope (%)          | N/A  |
| N/A                                     | Painted X Walk1?      | No   | N/A                    | Painted X Walk2?            | No   |
|                                         | X Walk 1 Direction    | To W |                        | X Walk 2 Direction          | To S |
| N/A                                     | X Walk 1 Width (in)   | N/A  | N/A                    | X Walk 2 Width (in)         | N/A  |
|                                         | X Walk 1 Slope (%)    | 2.1  |                        | X Walk 2 Slope (%)          | 2.0  |
|                                         | X Walk 1 X Slope (%)  | 2.8  |                        | X Walk 2 X Slope (%)        | 1.9  |
| N/A                                     | Ramp inside XWalk1?   | N/A  | N/A                    | Ramp inside XWalk2?         | N/A  |
|                                         | Road Slope (%)        | 0.2  | N/A                    | Clear Space?                | N/A  |
|                                         | Road X Slope (%)      | 3.1  | N/A                    | Clear Space to XWalk (in)   | N/A  |
| N/A                                     | Any Obstructions?     | N/A  | N/A                    | Storm Grate/Utility Hazard? | N/A  |
|                                         | Obstruction Type      |      | l                      | Storm Grate/Utility Type    |      |
|                                         |                       | N/A  |                        |                             | N/A  |
|                                         |                       |      | Yes                    | Surface Condition? (G/P)    | Good |