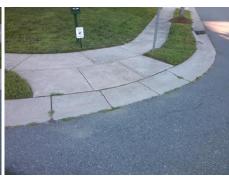

Remove & Replace Curb Ramp With Two New Directional Ramps or Equivalent.

Surveyor Notes:

N/A

PROW/ADA:

Not Found, R304.5.1

Total Cost: \$ 3200.00

| Field Measurements/Component Compilance |                       |      |                        |                             |      |
|-----------------------------------------|-----------------------|------|------------------------|-----------------------------|------|
| Compliance Description                  |                       | Data | Compliance Description |                             | Data |
| N/A                                     | Ramp Length (in)      | 49.0 | Yes                    | Ramp Slope (%)              | 5.0  |
| No                                      | Ramp Width (in)       | 44.0 | Yes                    | Ramp XSlope (%)             | 0.4  |
| N/A                                     | Flare Type LT         | N/A  | N/A                    | Flare Type RT               | N/A  |
| N/A                                     | Flare Slope LT (%)    | N/A  | N/A                    | Flare Slope RT (%)          | N/A  |
| N/A                                     | Flare Traversable LT? | N/A  | N/A                    | Flare Traversable RT?       | N/A  |
| N/A                                     | Landing Length (in)   | N/A  | N/A                    | DWS Provided?               | N/A  |
| N/A                                     | Landing Width (in)    | N/A  | N/A                    | DWS Contrast?               | N/A  |
| N/A                                     | Landing Slope (%)     | N/A  | N/A                    | DWS Length (in)             | N/A  |
| N/A                                     | Landing X Slope (%)   | N/A  | N/A                    | DWS Full Width?             | N/A  |
| N/A                                     | Landing Curb? (Y/N)   | N/A  | N/A                    | DWS Offset (in)             | N/A  |
| N/A                                     | Shared Landing?       | N/A  |                        |                             |      |
| N/A                                     | Gutter Ponding?       | N/A  | N/A                    | Gutter Slope (%)            | N/A  |
| N/A                                     | Gutter Lip Ht (in)    | N/A  | N/A                    | Gutter X Slope (%)          | N/A  |
| N/A                                     | Painted X Walk1?      | No   | N/A                    | Painted X Walk2?            | No   |
|                                         | X Walk 1 Direction    | To W |                        | X Walk 2 Direction          | To S |
| N/A                                     | X Walk 1 Width (in)   | N/A  | N/A                    | X Walk 2 Width (in)         | N/A  |
|                                         | X Walk 1 Slope (%)    | 2.1  |                        | X Walk 2 Slope (%)          | 2.0  |
|                                         | X Walk 1 X Slope (%)  | 2.8  |                        | X Walk 2 X Slope (%)        | 1.9  |
| N/A                                     | Ramp inside XWalk1?   | N/A  | N/A                    | Ramp inside XWalk2?         | N/A  |
|                                         | Road Slope (%)        | 0.2  | N/A                    | Clear Space?                | N/A  |
|                                         | Road X Slope (%)      | 3.1  | N/A                    | Clear Space to XWalk (in)   | N/A  |
| N/A                                     | Any Obstructions?     | N/A  | N/A                    | Storm Grate/Utility Hazard? | N/A  |
|                                         | Obstruction Type      |      | l                      | Storm Grate/Utility Type    |      |
|                                         |                       | N/A  |                        |                             | N/A  |
|                                         |                       |      | Yes                    | Surface Condition? (G/P)    | Good |