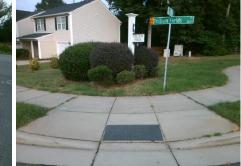

## **Access Compliance Report** Public Rights-of-Way (Curb Ramps)

|                                                      |                                       | •                |           | /                                        |                       |              |                              |                             |      |  |
|------------------------------------------------------|---------------------------------------|------------------|-----------|------------------------------------------|-----------------------|--------------|------------------------------|-----------------------------|------|--|
| Intersection ID: 48310                               | 48310 Main Street: TRILLIUM_FIELDS_DR |                  |           |                                          | GIBBON_RD             | Location: SW |                              |                             |      |  |
| ADA ID: 492A297E807E                                 | Ramp Type: Combination1               |                  |           | Initial Pass/Fail: Fail Overall Complian |                       |              | nce: No Severity Score: 22.5 |                             | 22.5 |  |
| Codes/Mitigation Info/Possible Solution              |                                       |                  |           | Field Measurements/Component Compliance  |                       |              |                              |                             |      |  |
| Possible Solutions:<br>Remove & Replace Entire Ramp. |                                       |                  |           | Compliance Description                   |                       | Data         | Data Compliance Description  |                             |      |  |
|                                                      |                                       |                  | n.        | N/A                                      | Ramp Length LT (in)   | 62.5         | N/A                          | Ramp Length RT (in)         | 46.5 |  |
| 1 1 1 1 1 1 1 1 1 1 1 1 1 1 1 1 1 1 1                |                                       |                  |           | Yes                                      | Ramp Width LT (in)    | 60.0         | Yes                          | Ramp Width RT (in)          | 59.5 |  |
| All and a second second                              |                                       |                  |           | Yes                                      | Ramp Slope LT (%)     | 3.4          | Yes                          | Ramp Slope RT (%)           | 6.3  |  |
| A BUS A BUS A                                        |                                       |                  |           | Yes                                      | Ramp XSlope LT (%)    | 1.9          | Yes                          | Ramp XSlope RT (%)          | 1.2  |  |
| CIEBON C                                             | All a second                          |                  |           | N/A                                      | Ramp Length (in)      | 48.0         | No                           | Ramp Slope (%)              | 9.1  |  |
| al de transition                                     |                                       |                  |           | No                                       | Ramp Width (in)       | 46.5         | No                           | Ramp XSlope (%)             | 3.7  |  |
| 2 1 2                                                | Surveyor Notes:                       |                  |           | N/A                                      | Flare Type LT         | N/A          | N/A                          | Flare Type RT               | N/A  |  |
| LT RP < 5%                                           |                                       |                  |           | N/A                                      | Flare Slope LT (%)    | N/A          | N/A                          | Flare Slope RT (%)          | N/A  |  |
|                                                      | 6                                     |                  |           | N/A                                      | Flare Traversable LT? | N/A          | N/A                          | Flare Traversable RT?       | N/A  |  |
| 8                                                    | the state                             |                  |           | N/A                                      | Landing Length (in)   | N/A          | N/A                          | DWS Provided?               | N/A  |  |
|                                                      |                                       |                  |           | N/A                                      | Landing Width (in)    | N/A          | N/A                          | DWS Contrast?               | N/A  |  |
|                                                      | PROW/ADA:                             |                  |           | N/A                                      | Landing Slope (%)     | N/A          | N/A                          | DWS Length (in)             | N/A  |  |
| R304.5.1, R304.2.2, R304.5.3                         |                                       |                  |           | N/A                                      | Landing X Slope (%)   | N/A          | N/A                          | DWS Full Width?             | N/A  |  |
|                                                      |                                       |                  |           | N/A                                      | Landing Curb? (Y/N)   | N/A          | N/A                          | DWS Offset (in)             | N/A  |  |
| R                                                    | C MAR E                               |                  |           | N/A                                      | Shared Landing?       | N/A          |                              |                             |      |  |
|                                                      |                                       |                  |           | N/A                                      | Gutter Ponding?       | N/A          | N/A                          | Gutter Slope (%)            | N/A  |  |
| Street 1 Name                                        | StopSign                              |                  |           | N/A                                      | Gutter Lip Ht (in)    | N/A          | N/A                          | Gutter X Slope (%)          | N/A  |  |
| Stop Condition-Street 1 TRILLIUM FIELDS DR           |                                       |                  |           | N/A                                      | Painted X Walk1?      | No           | N/A                          | Painted X Walk2?            | N/A  |  |
| Street 2 Name                                        | N/A                                   |                  |           |                                          | X Walk 1 Direction    | To SE        |                              | X Walk 2 Direction          | N/A  |  |
| Stop Condition-Street 2                              | N/A                                   |                  |           |                                          | X Walk 1 Width (in)   | N/A          |                              | X Walk 2 Width (in)         | N/A  |  |
|                                                      |                                       |                  |           |                                          | X Walk 1 Slope (%)    | 1.4          |                              | X Walk 2 Slope (%)          | N/A  |  |
|                                                      |                                       |                  |           |                                          | X Walk 1 X Slope (%)  | 4.3          |                              | X Walk 2 X Slope (%)        | N/A  |  |
|                                                      | Total Cost:                           | \$               | 1800.00   | N/A                                      | Ramp inside XWalk1?   | N/A          | N/A                          | Ramp inside XWalk2?         | N/A  |  |
|                                                      |                                       |                  |           |                                          | Road Slope (%)        | N/A          |                              | Clear Space?                | N/A  |  |
|                                                      |                                       |                  |           |                                          | Road X Slope (%)      | N/A          | N/A                          | Clear Space to XWalk (in)   | N/A  |  |
| The second                                           |                                       |                  | MA A      |                                          |                       |              | N/A                          | Any Obstruction?            | N/A  |  |
|                                                      |                                       | tlium Fields und | The state |                                          |                       |              |                              | Obstruction Type            |      |  |
|                                                      |                                       |                  |           | the C                                    |                       |              |                              |                             | N/A  |  |
|                                                      |                                       |                  | 1000      |                                          |                       |              | N/A                          | Storm Grate/Utility Hazard? | N/A  |  |
|                                                      |                                       |                  | 1         | ><                                       | T                     |              |                              | Storm Grate/Utility Type    | 10/5 |  |
|                                                      |                                       |                  |           |                                          |                       |              |                              |                             | N/A  |  |