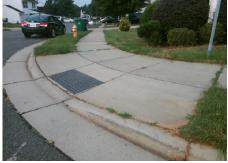

## **Access Compliance Report** Public Rights-of-Way (Curb Ramps)

|                                                      |                                       | •                |           | /                                        |                       |              |                              |                             |      |  |
|------------------------------------------------------|---------------------------------------|------------------|-----------|------------------------------------------|-----------------------|--------------|------------------------------|-----------------------------|------|--|
| Intersection ID: 48310                               | 48310 Main Street: TRILLIUM_FIELDS_DR |                  |           |                                          | GIBBON_RD             | Location: SW |                              |                             |      |  |
| ADA ID: 492A297E807E                                 | Ramp Type: Combination1               |                  |           | Initial Pass/Fail: Fail Overall Complian |                       |              | nce: No Severity Score: 22.5 |                             | 22.5 |  |
| Codes/Mitigation Info/Possible Solution              |                                       |                  |           | Field Measurements/Component Compliance  |                       |              |                              |                             |      |  |
| Possible Solutions:<br>Remove & Replace Entire Ramp. |                                       |                  |           | Compliance Description                   |                       | Data         | Data Compliance Description  |                             |      |  |
|                                                      |                                       |                  | n.        | N/A                                      | Ramp Length LT (in)   | 62.5         | N/A                          | Ramp Length RT (in)         | 46.5 |  |
| 1 1 1 1 1 1 1 1 1 1 1 1 1 1 1 1 1 1 1                |                                       |                  |           | Yes                                      | Ramp Width LT (in)    | 60.0         | Yes                          | Ramp Width RT (in)          | 59.5 |  |
| All and a second second                              |                                       |                  |           | Yes                                      | Ramp Slope LT (%)     | 3.4          | Yes                          | Ramp Slope RT (%)           | 6.3  |  |
| A BUS A BUS A                                        |                                       |                  |           | Yes                                      | Ramp XSlope LT (%)    | 1.9          | Yes                          | Ramp XSlope RT (%)          | 1.2  |  |
| CIEBON C                                             | All a second                          |                  |           | N/A                                      | Ramp Length (in)      | 48.0         | No                           | Ramp Slope (%)              | 9.1  |  |
| al de transition                                     |                                       |                  |           | No                                       | Ramp Width (in)       | 46.5         | No                           | Ramp XSlope (%)             | 3.7  |  |
| 2 1 2                                                | Surveyor Notes:                       |                  |           | N/A                                      | Flare Type LT         | N/A          | N/A                          | Flare Type RT               | N/A  |  |
| LT RP < 5%                                           |                                       |                  |           | N/A                                      | Flare Slope LT (%)    | N/A          | N/A                          | Flare Slope RT (%)          | N/A  |  |
|                                                      | 6                                     |                  |           | N/A                                      | Flare Traversable LT? | N/A          | N/A                          | Flare Traversable RT?       | N/A  |  |
| 8                                                    | the state                             |                  |           | N/A                                      | Landing Length (in)   | N/A          | N/A                          | DWS Provided?               | N/A  |  |
|                                                      |                                       |                  |           | N/A                                      | Landing Width (in)    | N/A          | N/A                          | DWS Contrast?               | N/A  |  |
|                                                      | PROW/ADA:                             |                  |           | N/A                                      | Landing Slope (%)     | N/A          | N/A                          | DWS Length (in)             | N/A  |  |
| R304.5.1, R304.2.2, R304.5.3                         |                                       |                  |           | N/A                                      | Landing X Slope (%)   | N/A          | N/A                          | DWS Full Width?             | N/A  |  |
|                                                      |                                       |                  |           | N/A                                      | Landing Curb? (Y/N)   | N/A          | N/A                          | DWS Offset (in)             | N/A  |  |
| R                                                    | C MAR E                               |                  |           | N/A                                      | Shared Landing?       | N/A          |                              |                             |      |  |
|                                                      |                                       |                  |           | N/A                                      | Gutter Ponding?       | N/A          | N/A                          | Gutter Slope (%)            | N/A  |  |
| Street 1 Name                                        | StopSign                              |                  |           | N/A                                      | Gutter Lip Ht (in)    | N/A          | N/A                          | Gutter X Slope (%)          | N/A  |  |
| Stop Condition-Street 1 TRILLIUM FIELDS DR           |                                       |                  |           | N/A                                      | Painted X Walk1?      | No           | N/A                          | Painted X Walk2?            | N/A  |  |
| Street 2 Name                                        | N/A                                   |                  |           |                                          | X Walk 1 Direction    | To SE        |                              | X Walk 2 Direction          | N/A  |  |
| Stop Condition-Street 2                              | N/A                                   |                  |           |                                          | X Walk 1 Width (in)   | N/A          |                              | X Walk 2 Width (in)         | N/A  |  |
|                                                      |                                       |                  |           |                                          | X Walk 1 Slope (%)    | 1.4          |                              | X Walk 2 Slope (%)          | N/A  |  |
|                                                      |                                       |                  |           |                                          | X Walk 1 X Slope (%)  | 4.3          |                              | X Walk 2 X Slope (%)        | N/A  |  |
|                                                      | Total Cost:                           | \$               | 1800.00   | N/A                                      | Ramp inside XWalk1?   | N/A          | N/A                          | Ramp inside XWalk2?         | N/A  |  |
|                                                      |                                       |                  |           |                                          | Road Slope (%)        | N/A          |                              | Clear Space?                | N/A  |  |
|                                                      |                                       |                  |           |                                          | Road X Slope (%)      | N/A          | N/A                          | Clear Space to XWalk (in)   | N/A  |  |
| The second                                           |                                       |                  | MA A      |                                          |                       |              | N/A                          | Any Obstruction?            | N/A  |  |
|                                                      |                                       | tlium Fields und | The state |                                          |                       |              |                              | Obstruction Type            |      |  |
|                                                      |                                       |                  |           | the C                                    |                       |              |                              |                             | N/A  |  |
|                                                      |                                       |                  | 1000      |                                          |                       |              | N/A                          | Storm Grate/Utility Hazard? | N/A  |  |
|                                                      |                                       |                  | 1         | ><                                       | T                     |              |                              | Storm Grate/Utility Type    | 10/5 |  |
|                                                      |                                       |                  |           |                                          |                       |              |                              |                             | N/A  |  |