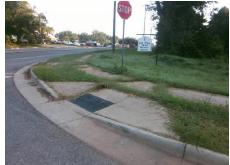

## **Access Compliance Report Public Rights-of-Way** (Curb Ramps)

Intersection ID: 4677 Main Street: OLD STATESVILLE RD **Cross Street: HENDERSON RD** Location: **Overall Compliance: No** ADA ID: 492E78E1F73C Ramp Type: Perp Initial Pass/Fail: Fail Severity Score: 33.75

**Codes/Mitigation Info/Possible Solution** 

**HENDERSON RD** Street 1 Name Stop Condition-Street 2 StopSign Street 2 Name N/A Stop Condition-Street 1 N/A Possible Solutions: Remove & Replace Entire Ramp. Surveyor Notes: N/A PROW/ADA: Not Found, R304.5.1, R304.2.2

Total Cost: 1850.00

| Field Measurements/Component Compliance |                       |      |                        |                             |      |
|-----------------------------------------|-----------------------|------|------------------------|-----------------------------|------|
| Compliance Description                  |                       | Data | Compliance Description |                             | Data |
| N/A                                     | Ramp Length (in)      | 59.0 | No                     | Ramp Slope (%)              | 13.3 |
| No                                      | Ramp Width (in)       | 46.0 | Yes                    | Ramp XSlope (%)             | 0.4  |
| N/A                                     | Flare Type LT         | N/A  | N/A                    | Flare Type RT               | N/A  |
| N/A                                     | Flare Slope LT (%)    | N/A  | N/A                    | Flare Slope RT (%)          | N/A  |
| N/A                                     | Flare Traversable LT? | N/A  | N/A                    | Flare Traversable RT?       | N/A  |
| N/A                                     | Landing Length (in)   | N/A  | N/A                    | DWS Provided?               | N/A  |
| N/A                                     | Landing Width (in)    | N/A  | N/A                    | DWS Contrast?               | N/A  |
| N/A                                     | Landing Slope (%)     | N/A  | N/A                    | DWS Length (in)             | N/A  |
| N/A                                     | Landing X Slope (%)   | N/A  | N/A                    | DWS Full Width?             | N/A  |
| N/A                                     | Landing Curb? (Y/N)   | N/A  | N/A                    | DWS Offset (in)             | N/A  |
| N/A                                     | Shared Landing?       | N/A  |                        |                             |      |
| N/A                                     | Gutter Ponding?       | N/A  | N/A                    | Gutter Slope (%)            | N/A  |
| N/A                                     | Gutter Lip Ht (in)    | N/A  | N/A                    | Gutter X Slope (%)          | N/A  |
| N/A                                     | Painted X Walk1?      | No   | N/A                    | Painted X Walk2?            | N/A  |
|                                         | X Walk 1 Direction    | To S |                        | X Walk 2 Direction          | N/A  |
| N/A                                     | X Walk 1 Width (in)   | N/A  | N/A                    | X Walk 2 Width (in)         | N/A  |
|                                         | X Walk 1 Slope (%)    | 2.1  |                        | X Walk 2 Slope (%)          | N/A  |
|                                         | X Walk 1 X Slope (%)  | 0.0  |                        | X Walk 2 X Slope (%)        | N/A  |
| N/A                                     | Ramp inside XWalk1?   | N/A  | N/A                    | Ramp inside XWalk2?         | N/A  |
|                                         | Road Slope (%)        | N/A  | N/A                    | Clear Space?                | N/A  |
|                                         | Road X Slope (%)      | N/A  | N/A                    | Clear Space to XWalk (in)   | N/A  |
| N/A                                     | Any Obstructions?     | N/A  | N/A                    | Storm Grate/Utility Hazard? | N/A  |
|                                         | Obstruction Type      |      |                        | Storm Grate/Utility Type    |      |
|                                         |                       | N/A  |                        |                             | N/A  |
|                                         |                       |      | Yes                    | Surface Condition? (G/P)    | Good |
|                                         | D                     |      |                        |                             |      |