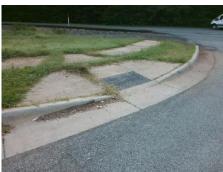

## **Access Compliance Report Public Rights-of-Way** (Curb Ramps)

Intersection ID: 4677 Main Street: OLD STATESVILLE RD **Cross Street: HENDERSON RD** Location: **Overall Compliance: No** ADA ID: 492E78E1F73C Ramp Type: Perp Initial Pass/Fail: Fail Severity Score: 33.75

**Codes/Mitigation Info/Possible Solution** 

**HENDERSON RD** Street 1 Name Stop Condition-Street 2 StopSign Street 2 Name N/A Stop Condition-Street 1 N/A Possible Solutions: Remove & Replace Entire Ramp. Surveyor Notes: N/A PROW/ADA: Not Found, R304.5.1, R304.2.2

Total Cost: 1850.00

| Field Measurements/Component Compliance |                       |      |                        |                             |      |
|-----------------------------------------|-----------------------|------|------------------------|-----------------------------|------|
| Compliance Description                  |                       | Data | Compliance Description |                             | Data |
| N/A                                     | Ramp Length (in)      | 59.0 | No                     | Ramp Slope (%)              | 13.3 |
| No                                      | Ramp Width (in)       | 46.0 | Yes                    | Ramp XSlope (%)             | 0.4  |
| N/A                                     | Flare Type LT         | N/A  | N/A                    | Flare Type RT               | N/A  |
| N/A                                     | Flare Slope LT (%)    | N/A  | N/A                    | Flare Slope RT (%)          | N/A  |
| N/A                                     | Flare Traversable LT? | N/A  | N/A                    | Flare Traversable RT?       | N/A  |
| N/A                                     | Landing Length (in)   | N/A  | N/A                    | DWS Provided?               | N/A  |
| N/A                                     | Landing Width (in)    | N/A  | N/A                    | DWS Contrast?               | N/A  |
| N/A                                     | Landing Slope (%)     | N/A  | N/A                    | DWS Length (in)             | N/A  |
| N/A                                     | Landing X Slope (%)   | N/A  | N/A                    | DWS Full Width?             | N/A  |
| N/A                                     | Landing Curb? (Y/N)   | N/A  | N/A                    | DWS Offset (in)             | N/A  |
| N/A                                     | Shared Landing?       | N/A  |                        |                             |      |
| N/A                                     | Gutter Ponding?       | N/A  | N/A                    | Gutter Slope (%)            | N/A  |
| N/A                                     | Gutter Lip Ht (in)    | N/A  | N/A                    | Gutter X Slope (%)          | N/A  |
| N/A                                     | Painted X Walk1?      | No   | N/A                    | Painted X Walk2?            | N/A  |
|                                         | X Walk 1 Direction    | To S |                        | X Walk 2 Direction          | N/A  |
| N/A                                     | X Walk 1 Width (in)   | N/A  | N/A                    | X Walk 2 Width (in)         | N/A  |
|                                         | X Walk 1 Slope (%)    | 2.1  |                        | X Walk 2 Slope (%)          | N/A  |
|                                         | X Walk 1 X Slope (%)  | 0.0  |                        | X Walk 2 X Slope (%)        | N/A  |
| N/A                                     | Ramp inside XWalk1?   | N/A  | N/A                    | Ramp inside XWalk2?         | N/A  |
|                                         | Road Slope (%)        | N/A  | N/A                    | Clear Space?                | N/A  |
|                                         | Road X Slope (%)      | N/A  | N/A                    | Clear Space to XWalk (in)   | N/A  |
| N/A                                     | Any Obstructions?     | N/A  | N/A                    | Storm Grate/Utility Hazard? | N/A  |
|                                         | Obstruction Type      |      |                        | Storm Grate/Utility Type    |      |
|                                         |                       | N/A  |                        |                             | N/A  |
|                                         |                       |      | Yes                    | Surface Condition? (G/P)    | Good |
|                                         | D                     |      |                        |                             |      |