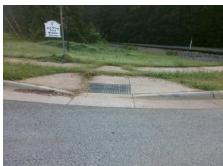

## **Access Compliance Report Public Rights-of-Way** (Curb Ramps)

Intersection ID: 4677 Main Street: OLD STATESVILLE RD **Cross Street: HENDERSON RD** Location: **Overall Compliance: No** ADA ID: 492E78E1F73C Ramp Type: Perp Initial Pass/Fail: Fail Severity Score: 33.75

**Codes/Mitigation Info/Possible Solution** 

**HENDERSON RD** Street 1 Name Stop Condition-Street 2 StopSign Street 2 Name N/A Stop Condition-Street 1 N/A Possible Solutions: Remove & Replace Entire Ramp. Surveyor Notes: N/A PROW/ADA: Not Found, R304.5.1, R304.2.2

Total Cost: 1850.00

| Field Measurements/Component Compliance |                       |      |                        |                             |      |
|-----------------------------------------|-----------------------|------|------------------------|-----------------------------|------|
| Compliance Description                  |                       | Data | Compliance Description |                             | Data |
| N/A                                     | Ramp Length (in)      | 59.0 | No                     | Ramp Slope (%)              | 13.3 |
| No                                      | Ramp Width (in)       | 46.0 | Yes                    | Ramp XSlope (%)             | 0.4  |
| N/A                                     | Flare Type LT         | N/A  | N/A                    | Flare Type RT               | N/A  |
| N/A                                     | Flare Slope LT (%)    | N/A  | N/A                    | Flare Slope RT (%)          | N/A  |
| N/A                                     | Flare Traversable LT? | N/A  | N/A                    | Flare Traversable RT?       | N/A  |
| N/A                                     | Landing Length (in)   | N/A  | N/A                    | DWS Provided?               | N/A  |
| N/A                                     | Landing Width (in)    | N/A  | N/A                    | DWS Contrast?               | N/A  |
| N/A                                     | Landing Slope (%)     | N/A  | N/A                    | DWS Length (in)             | N/A  |
| N/A                                     | Landing X Slope (%)   | N/A  | N/A                    | DWS Full Width?             | N/A  |
| N/A                                     | Landing Curb? (Y/N)   | N/A  | N/A                    | DWS Offset (in)             | N/A  |
| N/A                                     | Shared Landing?       | N/A  |                        |                             |      |
| N/A                                     | Gutter Ponding?       | N/A  | N/A                    | Gutter Slope (%)            | N/A  |
| N/A                                     | Gutter Lip Ht (in)    | N/A  | N/A                    | Gutter X Slope (%)          | N/A  |
| N/A                                     | Painted X Walk1?      | No   | N/A                    | Painted X Walk2?            | N/A  |
|                                         | X Walk 1 Direction    | To S |                        | X Walk 2 Direction          | N/A  |
| N/A                                     | X Walk 1 Width (in)   | N/A  | N/A                    | X Walk 2 Width (in)         | N/A  |
|                                         | X Walk 1 Slope (%)    | 2.1  |                        | X Walk 2 Slope (%)          | N/A  |
|                                         | X Walk 1 X Slope (%)  | 0.0  |                        | X Walk 2 X Slope (%)        | N/A  |
| N/A                                     | Ramp inside XWalk1?   | N/A  | N/A                    | Ramp inside XWalk2?         | N/A  |
|                                         | Road Slope (%)        | N/A  | N/A                    | Clear Space?                | N/A  |
|                                         | Road X Slope (%)      | N/A  | N/A                    | Clear Space to XWalk (in)   | N/A  |
| N/A                                     | Any Obstructions?     | N/A  | N/A                    | Storm Grate/Utility Hazard? | N/A  |
|                                         | Obstruction Type      |      |                        | Storm Grate/Utility Type    |      |
|                                         |                       | N/A  |                        |                             | N/A  |
|                                         |                       |      | Yes                    | Surface Condition? (G/P)    | Good |
|                                         | D                     |      |                        |                             |      |