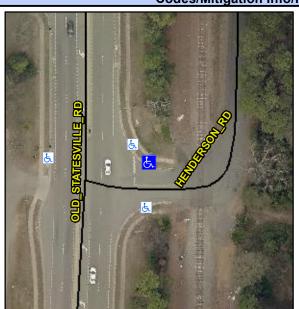

## **Access Compliance Report Public Rights-of-Way** (Curb Ramps)

Intersection ID: 4677 Main Street: OLD STATESVILLE RD **Cross Street: HENDERSON RD** Location: **Overall Compliance: No** ADA ID: 492E78E1F73C Ramp Type: Perp Initial Pass/Fail: Fail Severity Score: 33.75

**Codes/Mitigation Info/Possible Solution** 

**HENDERSON RD** Street 1 Name Stop Condition-Street 2 StopSign Street 2 Name N/A Stop Condition-Street 1 N/A Possible Solutions: Remove & Replace Entire Ramp. Surveyor Notes: N/A PROW/ADA: Not Found, R304.5.1, R304.2.2