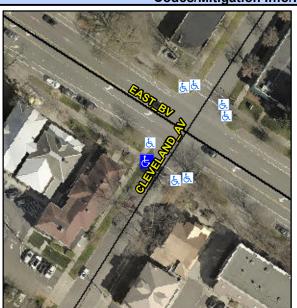

## Access Compliance Report Public Rights-of-Way (Curb Ramps)

Intersection ID: 14195Main Street: CLEVELAND\_AVCross Street: EAST\_BVLocation:SWADA ID: 492ED1BF860ARamp Type: PerpInitial Pass/Fail: FailOverall Compliance: NoSeverity Score:12.5