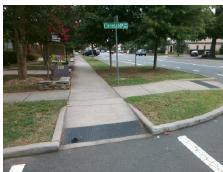

## Access Compliance Report Public Rights-of-Way (Curb Ramps)

Intersection ID: 14195Main Street: CLEVELAND\_AVCross Street: EAST\_BVLocation:SWADA ID: 492ED1BF860ARamp Type: PerpInitial Pass/Fail: FailOverall Compliance: NoSeverity Score:12.5

## Field Measurements/Component Compliance

| Street 1 Name           | CLEVELAND AV |
|-------------------------|--------------|
| Stop Condition-Street 2 | StopSign     |
| Street 2 Name           | N/A          |
| Stop Condition-Street 1 | N/A          |