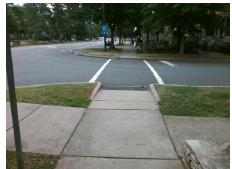

## Access Compliance Report Public Rights-of-Way (Curb Ramps)

Intersection ID: 14195Main Street: CLEVELAND\_AVCross Street: EAST\_BVLocation:SWADA ID: 492ED1BF860ARamp Type: PerpInitial Pass/Fail: FailOverall Compliance: NoSeverity Score:12.5

## Field Measurements/Component Compliance

| Street 1 Name           | CLEVELAND AV |
|-------------------------|--------------|
| Stop Condition-Street 2 | StopSign     |
| Street 2 Name           | N/A          |
| Stop Condition-Street 1 | N/A          |