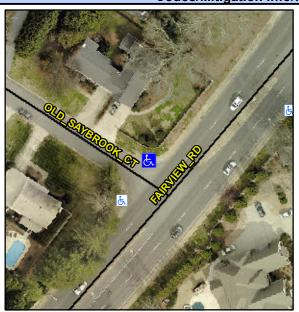

## **Access Compliance Report Public Rights-of-Way** (Curb Ramps)

Intersection ID: 20205 Main Street: FAIRVIEW RD Cross Street: OLD SAYBROOK CT Location: NW ADA ID: 49367F64E906 Ramp Type: PerpDiag Initial Pass/Fail: Fail **Overall Compliance: No Severity Score:** 12.5

**Codes/Mitigation Info/Possible Solution** 

Street 1 Name Stop Condition-Street 2 Street 2 Name Stop Condition-Street 1 **OLD SAYBROOK CT** StopSign **FAIRVIEW RD** None

Possible Solutions: Remove & Replace Curb Ramp With **Two New Directional Ramps or** Equivalent. Surveyor Notes: N/A PROW/ADA: R304.2.2