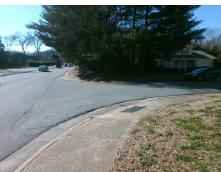

## **Access Compliance Report Public Rights-of-Way** (Curb Ramps)

Intersection ID: 20205 Main Street: FAIRVIEW RD Cross Street: OLD SAYBROOK CT Location: NW ADA ID: 49367F64E906 Ramp Type: PerpDiag Initial Pass/Fail: Fail **Overall Compliance: No Severity Score:** 12.5

**Codes/Mitigation Info/Possible Solution** 

Street 1 Name Stop Condition-Street 2 Street 2 Name Stop Condition-Street 1 **OLD SAYBROOK CT** StopSign **FAIRVIEW RD** None

Possible Solutions: Remove & Replace Curb Ramp With **Two New Directional Ramps or** Equivalent. Surveyor Notes: N/A PROW/ADA: R304.2.2