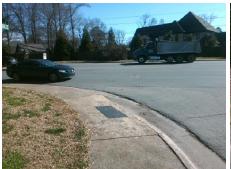

## **Access Compliance Report Public Rights-of-Way** (Curb Ramps)

Intersection ID: 20205 Main Street: FAIRVIEW RD Cross Street: OLD SAYBROOK CT Location: NW ADA ID: 49367F64E906 Ramp Type: PerpDiag Initial Pass/Fail: Fail **Overall Compliance: No Severity Score:** 12.5

**Codes/Mitigation Info/Possible Solution** 

Street 1 Name Stop Condition-Street 2 Street 2 Name Stop Condition-Street 1 **OLD SAYBROOK CT** StopSign **FAIRVIEW RD** None

Possible Solutions: Remove & Replace Curb Ramp With **Two New Directional Ramps or** Equivalent. Surveyor Notes: N/A PROW/ADA: R304.2.2