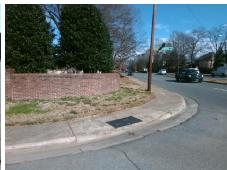

## **Access Compliance Report Public Rights-of-Way** (Curb Ramps)

Intersection ID: 20205 Main Street: FAIRVIEW RD Cross Street: OLD SAYBROOK CT Location: NW ADA ID: 49367F64E906 Ramp Type: PerpDiag Initial Pass/Fail: Fail **Overall Compliance: No Severity Score:** 12.5

**Codes/Mitigation Info/Possible Solution** 

Street 1 Name Stop Condition-Street 2 Street 2 Name Stop Condition-Street 1 **OLD SAYBROOK CT** StopSign **FAIRVIEW RD** None

Possible Solutions: Remove & Replace Curb Ramp With **Two New Directional Ramps or** Equivalent. Surveyor Notes: N/A PROW/ADA: R304.2.2