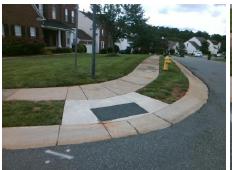

## Field Measurements/Component Compliance

Street 1 Name
Stop Condition-Street 2
Street 2 Name
Stop Condition-Street 1

FIELDSTONE CT StopSign BARBEE DR None Possible Solutions:

Remove & Replace Curb Ramp With Two New Directional Ramps or Equivalent.

Surveyor Notes:

N/A

PROW/ADA:

Not Found, R304.5.1, R304.5.3

Total Cost: \$ 3200.00

| Field Measurements/Component Compliance |                       |      |                        |                             |      |
|-----------------------------------------|-----------------------|------|------------------------|-----------------------------|------|
| Compliance Description                  |                       | Data | Compliance Description |                             | Data |
| N/A                                     | Ramp Length (in)      | 49.0 | Yes                    | Ramp Slope (%)              | 5.3  |
| No                                      | Ramp Width (in)       | 37.0 | No                     | Ramp XSlope (%)             | 2.3  |
| N/A                                     | Flare Type LT         | N/A  | N/A                    | Flare Type RT               | N/A  |
| N/A                                     | Flare Slope LT (%)    | N/A  | N/A                    | Flare Slope RT (%)          | N/A  |
| N/A                                     | Flare Traversable LT? | N/A  | N/A                    | Flare Traversable RT?       | N/A  |
| N/A                                     | Landing Length (in)   | N/A  | N/A                    | DWS Provided?               | N/A  |
| N/A                                     | Landing Width (in)    | N/A  | N/A                    | DWS Contrast?               | N/A  |
| N/A                                     | Landing Slope (%)     | N/A  | N/A                    | DWS Length (in)             | N/A  |
| N/A                                     | Landing X Slope (%)   | N/A  | N/A                    | DWS Full Width?             | N/A  |
| N/A                                     | Landing Curb? (Y/N)   | N/A  | N/A                    | DWS Offset (in)             | N/A  |
| N/A                                     | Shared Landing?       | N/A  |                        |                             |      |
| N/A                                     | Gutter Ponding?       | N/A  | N/A                    | Gutter Slope (%)            | N/A  |
| N/A                                     | Gutter Lip Ht (in)    | 1.0  | N/A                    | Gutter X Slope (%)          | N/A  |
| N/A                                     | Painted X Walk1?      | No   | N/A                    | Painted X Walk2?            | No   |
|                                         | X Walk 1 Direction    | To N |                        | X Walk 2 Direction          | To W |
| N/A                                     | X Walk 1 Width (in)   | N/A  | N/A                    | X Walk 2 Width (in)         | N/A  |
|                                         | X Walk 1 Slope (%)    | 4.2  |                        | X Walk 2 Slope (%)          | 7.6  |
|                                         | X Walk 1 X Slope (%)  | 3.0  |                        | X Walk 2 X Slope (%)        | 3.7  |
| N/A                                     | Ramp inside XWalk1?   | N/A  | N/A                    | Ramp inside XWalk2?         | N/A  |
|                                         | Road Slope (%)        | 0.8  | N/A                    | Clear Space?                | N/A  |
|                                         | Road X Slope (%)      | 8.0  | N/A                    | Clear Space to XWalk (in)   | N/A  |
| N/A                                     | Any Obstructions?     | N/A  | N/A                    | Storm Grate/Utility Hazard? | N/A  |
|                                         | Obstruction Type      |      |                        | Storm Grate/Utility Type    |      |
|                                         |                       | N/A  |                        |                             | N/A  |
|                                         |                       |      | Yes                    | Surface Condition? (G/P)    | Good |