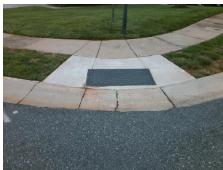

## Field Measurements/Component Compliance

Street 1 Name
Stop Condition-Street 2
Street 2 Name
Stop Condition-Street 1

FIELDSTONE CT StopSign BARBEE DR None Possible Solutions:

Remove & Replace Curb Ramp With Two New Directional Ramps or Equivalent.

Surveyor Notes:

N/A

PROW/ADA:

Not Found, R304.5.1, R304.5.3

Total Cost: \$ 3200.00

| Field Measurements/Component Compliance |                       |      |                        |                             |      |
|-----------------------------------------|-----------------------|------|------------------------|-----------------------------|------|
| Compliance Description                  |                       | Data | Compliance Description |                             | Data |
| N/A                                     | Ramp Length (in)      | 49.0 | Yes                    | Ramp Slope (%)              | 5.3  |
| No                                      | Ramp Width (in)       | 37.0 | No                     | Ramp XSlope (%)             | 2.3  |
| N/A                                     | Flare Type LT         | N/A  | N/A                    | Flare Type RT               | N/A  |
| N/A                                     | Flare Slope LT (%)    | N/A  | N/A                    | Flare Slope RT (%)          | N/A  |
| N/A                                     | Flare Traversable LT? | N/A  | N/A                    | Flare Traversable RT?       | N/A  |
| N/A                                     | Landing Length (in)   | N/A  | N/A                    | DWS Provided?               | N/A  |
| N/A                                     | Landing Width (in)    | N/A  | N/A                    | DWS Contrast?               | N/A  |
| N/A                                     | Landing Slope (%)     | N/A  | N/A                    | DWS Length (in)             | N/A  |
| N/A                                     | Landing X Slope (%)   | N/A  | N/A                    | DWS Full Width?             | N/A  |
| N/A                                     | Landing Curb? (Y/N)   | N/A  | N/A                    | DWS Offset (in)             | N/A  |
| N/A                                     | Shared Landing?       | N/A  |                        |                             |      |
| N/A                                     | Gutter Ponding?       | N/A  | N/A                    | Gutter Slope (%)            | N/A  |
| N/A                                     | Gutter Lip Ht (in)    | 1.0  | N/A                    | Gutter X Slope (%)          | N/A  |
| N/A                                     | Painted X Walk1?      | No   | N/A                    | Painted X Walk2?            | No   |
|                                         | X Walk 1 Direction    | To N |                        | X Walk 2 Direction          | To W |
| N/A                                     | X Walk 1 Width (in)   | N/A  | N/A                    | X Walk 2 Width (in)         | N/A  |
|                                         | X Walk 1 Slope (%)    | 4.2  |                        | X Walk 2 Slope (%)          | 7.6  |
|                                         | X Walk 1 X Slope (%)  | 3.0  |                        | X Walk 2 X Slope (%)        | 3.7  |
| N/A                                     | Ramp inside XWalk1?   | N/A  | N/A                    | Ramp inside XWalk2?         | N/A  |
|                                         | Road Slope (%)        | 0.8  | N/A                    | Clear Space?                | N/A  |
|                                         | Road X Slope (%)      | 8.0  | N/A                    | Clear Space to XWalk (in)   | N/A  |
| N/A                                     | Any Obstructions?     | N/A  | N/A                    | Storm Grate/Utility Hazard? | N/A  |
|                                         | Obstruction Type      |      |                        | Storm Grate/Utility Type    |      |
|                                         |                       | N/A  |                        |                             | N/A  |
|                                         |                       |      | Yes                    | Surface Condition? (G/P)    | Good |