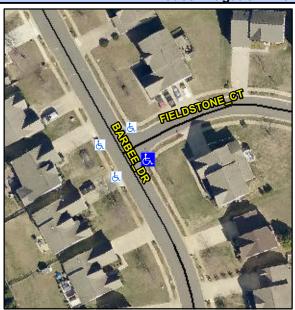

## Access Compliance Report Public Rights-of-Way (Curb Ramps)

Intersection ID: 31183Main Street:BARBEE\_DRCross Street:FIELDSTONE\_CTLocation:SEADA ID: 493A520CDDC3Ramp Type:PerpDiagInitial Pass/Fail:FailOverall Compliance:NoSeverity Score:10

## Field Measurements/Component Compliance

Street 1 Name
Stop Condition-Street 2
Street 2 Name
Stop Condition-Street 1

FIELDSTONE CT StopSign BARBEE DR None Possible Solutions:

Remove & Replace Curb Ramp With Two New Directional Ramps or Equivalent.