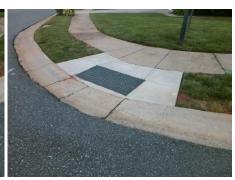

## Field Measurements/Component Compliance

Street 1 Name
Stop Condition-Street 2
Street 2 Name
Stop Condition-Street 1

FIELDSTONE CT StopSign BARBEE DR None Possible Solutions:

Remove & Replace Curb Ramp With Two New Directional Ramps or Equivalent.

Surveyor Notes:

N/A

PROW/ADA:

Not Found, R304.5.1, R304.5.3

Total Cost: \$ 3200.00

| Field Measurements/Component Compliance |                       |      |                        |                             |      |
|-----------------------------------------|-----------------------|------|------------------------|-----------------------------|------|
| Compliance Description                  |                       | Data | Compliance Description |                             | Data |
| N/A                                     | Ramp Length (in)      | 49.0 | Yes                    | Ramp Slope (%)              | 5.3  |
| No                                      | Ramp Width (in)       | 37.0 | No                     | Ramp XSlope (%)             | 2.3  |
| N/A                                     | Flare Type LT         | N/A  | N/A                    | Flare Type RT               | N/A  |
| N/A                                     | Flare Slope LT (%)    | N/A  | N/A                    | Flare Slope RT (%)          | N/A  |
| N/A                                     | Flare Traversable LT? | N/A  | N/A                    | Flare Traversable RT?       | N/A  |
| N/A                                     | Landing Length (in)   | N/A  | N/A                    | DWS Provided?               | N/A  |
| N/A                                     | Landing Width (in)    | N/A  | N/A                    | DWS Contrast?               | N/A  |
| N/A                                     | Landing Slope (%)     | N/A  | N/A                    | DWS Length (in)             | N/A  |
| N/A                                     | Landing X Slope (%)   | N/A  | N/A                    | DWS Full Width?             | N/A  |
| N/A                                     | Landing Curb? (Y/N)   | N/A  | N/A                    | DWS Offset (in)             | N/A  |
| N/A                                     | Shared Landing?       | N/A  |                        |                             |      |
| N/A                                     | Gutter Ponding?       | N/A  | N/A                    | Gutter Slope (%)            | N/A  |
| N/A                                     | Gutter Lip Ht (in)    | 1.0  | N/A                    | Gutter X Slope (%)          | N/A  |
| N/A                                     | Painted X Walk1?      | No   | N/A                    | Painted X Walk2?            | No   |
|                                         | X Walk 1 Direction    | To N |                        | X Walk 2 Direction          | To W |
| N/A                                     | X Walk 1 Width (in)   | N/A  | N/A                    | X Walk 2 Width (in)         | N/A  |
|                                         | X Walk 1 Slope (%)    | 4.2  |                        | X Walk 2 Slope (%)          | 7.6  |
|                                         | X Walk 1 X Slope (%)  | 3.0  |                        | X Walk 2 X Slope (%)        | 3.7  |
| N/A                                     | Ramp inside XWalk1?   | N/A  | N/A                    | Ramp inside XWalk2?         | N/A  |
|                                         | Road Slope (%)        | 0.8  | N/A                    | Clear Space?                | N/A  |
|                                         | Road X Slope (%)      | 8.0  | N/A                    | Clear Space to XWalk (in)   | N/A  |
| N/A                                     | Any Obstructions?     | N/A  | N/A                    | Storm Grate/Utility Hazard? | N/A  |
|                                         | Obstruction Type      |      |                        | Storm Grate/Utility Type    |      |
|                                         |                       | N/A  |                        |                             | N/A  |
|                                         |                       |      | Yes                    | Surface Condition? (G/P)    | Good |