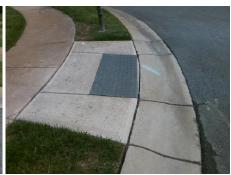

## Field Measurements/Component Compliance

Street 1 Name **DOMINION VILLAGE DR** Stop Condition-Street 2 **WINTER VIEW CT** Street 2 Name Stop Condition-Street 1 StopSign Possible Solutions: Remove & Replace Curb Ramp With Two New Directional Ramps or Equivalent. Surveyor Notes: N/A PROW/ADA: Not Found, R304.2.2

Total Cost: 3200.00

Compliance Description <u>Data</u> Compliance Description Data No N/A Ramp Length (in) 49.0 Ramp Slope (%) 10.0 Yes Ramp XSlope (%) Yes Ramp Width (in) 48.0 0.1 N/A N/A Flare Type LT N/A Flare Type RT N/A N/A N/A N/A Flare Slope RT (%) Flare Slope LT (%) N/A N/A Flare Traversable LT? N/A N/A Flare Traversable RT? N/A N/A N/A N/A **DWS Provided?** N/A Landing Length (in) N/A Landing Width (in) N/A N/A **DWS Contrast?** N/A N/A N/A Landing Slope (%) N/A DWS Length (in) N/A N/A Landing X Slope (%) N/A N/A DWS Full Width? N/A N/A Landing Curb? (Y/N) N/A N/A DWS Offset (in) N/A N/A N/A Shared Landing? N/A **Gutter Ponding?** N/A N/A Gutter Slope (%) N/A N/A Gutter Lip Ht (in) N/A N/A Gutter X Slope (%) N/A N/A Painted X Walk1? No N/A Painted X Walk2? No X Walk 1 Direction To E X Walk 2 Direction To N N/A N/A X Walk 1 Width (in) X Walk 2 Width (in) N/A X Walk 1 Slope (%) 3.6 X Walk 2 Slope (%) 1.1 X Walk 1 X Slope (%) 0.9 X Walk 2 X Slope (%) 3.3 N/A N/A N/A Ramp inside XWalk2? N/A Ramp inside XWalk1? Road Slope (%) 2.0 N/A Clear Space? N/A N/A Road X Slope (%) 2.3 Clear Space to XWalk (in) N/A N/A N/A N/A Any Obstructions? Storm Grate/Utility Hazard? N/A **Obstruction Type** Storm Grate/Utility Type N/A N/A