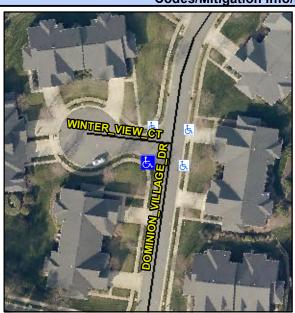

## **Access Compliance Report Public Rights-of-Way** (Curb Ramps)

Main Street: WINTER VIEW CT Intersection ID: 46783 Cross Street: DOMINION VILLAGE DR Location: SW **Severity Score:** 12.5 ADA ID: 493DB2779809 Ramp Type: PerpDiag Initial Pass/Fail: Fail **Overall Compliance: No** 

## Field Measurements/Component Compliance

Street 1 Name **DOMINION VILLAGE DR** Stop Condition-Street 2 **WINTER VIEW CT** Street 2 Name Stop Condition-Street 1 StopSign Possible Solutions: Remove & Replace Curb Ramp With Two New Directional Ramps or Equivalent. Surveyor Notes: N/A PROW/ADA: Not Found, R304.2.2