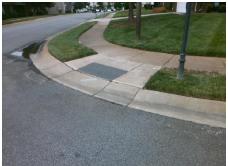

## Field Measurements/Component Compliance

Street 1 Name **DOMINION VILLAGE DR** Stop Condition-Street 2 **WINTER VIEW CT** Street 2 Name Stop Condition-Street 1 StopSign Possible Solutions: Remove & Replace Curb Ramp With Two New Directional Ramps or Equivalent. Surveyor Notes: N/A PROW/ADA: Not Found, R304.2.2

Total Cost: 3200.00

Compliance Description <u>Data</u> Compliance Description Data No N/A Ramp Length (in) 49.0 Ramp Slope (%) 10.0 Yes Ramp XSlope (%) Yes Ramp Width (in) 48.0 0.1 N/A N/A Flare Type LT N/A Flare Type RT N/A N/A N/A N/A Flare Slope RT (%) Flare Slope LT (%) N/A N/A Flare Traversable LT? N/A N/A Flare Traversable RT? N/A N/A N/A N/A **DWS Provided?** N/A Landing Length (in) N/A Landing Width (in) N/A N/A **DWS Contrast?** N/A N/A N/A Landing Slope (%) N/A DWS Length (in) N/A N/A Landing X Slope (%) N/A N/A DWS Full Width? N/A N/A Landing Curb? (Y/N) N/A N/A DWS Offset (in) N/A N/A N/A Shared Landing? N/A **Gutter Ponding?** N/A N/A Gutter Slope (%) N/A N/A Gutter Lip Ht (in) N/A N/A Gutter X Slope (%) N/A N/A Painted X Walk1? No N/A Painted X Walk2? No X Walk 1 Direction To E X Walk 2 Direction To N N/A N/A X Walk 1 Width (in) X Walk 2 Width (in) N/A X Walk 1 Slope (%) 3.6 X Walk 2 Slope (%) 1.1 X Walk 1 X Slope (%) 0.9 X Walk 2 X Slope (%) 3.3 N/A N/A N/A Ramp inside XWalk2? N/A Ramp inside XWalk1? Road Slope (%) 2.0 N/A Clear Space? N/A N/A Road X Slope (%) 2.3 Clear Space to XWalk (in) N/A N/A N/A N/A Any Obstructions? Storm Grate/Utility Hazard? N/A **Obstruction Type** Storm Grate/Utility Type N/A N/A