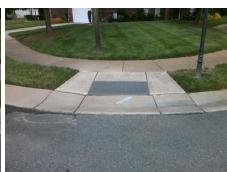

## Field Measurements/Component Compliance

Street 1 Name **DOMINION VILLAGE DR** Stop Condition-Street 2 **WINTER VIEW CT** Street 2 Name Stop Condition-Street 1 StopSign Possible Solutions: Remove & Replace Curb Ramp With Two New Directional Ramps or Equivalent. Surveyor Notes: N/A PROW/ADA: Not Found, R304.2.2

Total Cost: 3200.00

Compliance Description <u>Data</u> Compliance Description Data No N/A Ramp Length (in) 49.0 Ramp Slope (%) 10.0 Yes Ramp XSlope (%) Yes Ramp Width (in) 48.0 0.1 N/A N/A Flare Type LT N/A Flare Type RT N/A N/A N/A N/A Flare Slope RT (%) Flare Slope LT (%) N/A N/A Flare Traversable LT? N/A N/A Flare Traversable RT? N/A N/A N/A N/A **DWS Provided?** N/A Landing Length (in) N/A Landing Width (in) N/A N/A **DWS Contrast?** N/A N/A N/A Landing Slope (%) N/A DWS Length (in) N/A N/A Landing X Slope (%) N/A N/A DWS Full Width? N/A N/A Landing Curb? (Y/N) N/A N/A DWS Offset (in) N/A N/A N/A Shared Landing? N/A **Gutter Ponding?** N/A N/A Gutter Slope (%) N/A N/A Gutter Lip Ht (in) N/A N/A Gutter X Slope (%) N/A N/A Painted X Walk1? No N/A Painted X Walk2? No X Walk 1 Direction To E X Walk 2 Direction To N N/A N/A X Walk 1 Width (in) X Walk 2 Width (in) N/A X Walk 1 Slope (%) 3.6 X Walk 2 Slope (%) 1.1 X Walk 1 X Slope (%) 0.9 X Walk 2 X Slope (%) 3.3 N/A N/A N/A Ramp inside XWalk2? N/A Ramp inside XWalk1? Road Slope (%) 2.0 N/A Clear Space? N/A N/A Road X Slope (%) 2.3 Clear Space to XWalk (in) N/A N/A N/A N/A Any Obstructions? Storm Grate/Utility Hazard? N/A **Obstruction Type** Storm Grate/Utility Type N/A N/A