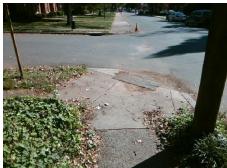

## **Access Compliance Report Public Rights-of-Way** (Curb Ramps)

Intersection ID: 13505 Main Street: E\_8TH\_ST **Cross Street: OAKLAND AV** Location: ADA ID: 494171DE5113 Ramp Type: PerpDiag Initial Pass/Fail: Fail **Overall Compliance: No** Severity Score: 13.75

Total Cost: 3200.00

| Field Measurements/Component Compliance |                       |       |      |                             |       |
|-----------------------------------------|-----------------------|-------|------|-----------------------------|-------|
| Compliance Description I                |                       | Data  | Comp | liance Description          | Data  |
| N/A                                     | Ramp Length (in)      | 64.0  | No   | Ramp Slope (%)              | 9.3   |
| Yes                                     | Ramp Width (in)       | 70.0  | No   | Ramp XSlope (%)             | 2.2   |
| N/A                                     | Flare Type LT         | N/A   | N/A  | Flare Type RT               | N/A   |
| N/A                                     | Flare Slope LT (%)    | N/A   | N/A  | Flare Slope RT (%)          | N/A   |
| N/A                                     | Flare Traversable LT? | N/A   | N/A  | Flare Traversable RT?       | N/A   |
| N/A                                     | Landing Length (in)   | N/A   | N/A  | DWS Provided?               | N/A   |
| N/A                                     | Landing Width (in)    | N/A   | N/A  | DWS Contrast?               | N/A   |
| N/A                                     | Landing Slope (%)     | N/A   | N/A  | DWS Length (in)             | N/A   |
| N/A                                     | Landing X Slope (%)   | N/A   | N/A  | DWS Full Width?             | N/A   |
| N/A                                     | Landing Curb? (Y/N)   | N/A   | N/A  | DWS Offset (in)             | N/A   |
| N/A                                     | Shared Landing?       | N/A   |      |                             |       |
| N/A                                     | Gutter Ponding?       | Yes   | N/A  | Gutter Slope (%)            | N/A   |
| N/A                                     | Gutter Lip Ht (in)    | N/A   | N/A  | Gutter X Slope (%)          | N/A   |
| N/A                                     | Painted X Walk1?      | No    | N/A  | Painted X Walk2?            | No    |
|                                         | X Walk 1 Direction    | To SW |      | X Walk 2 Direction          | To SE |
| N/A                                     | X Walk 1 Width (in)   | N/A   | N/A  | X Walk 2 Width (in)         | N/A   |
|                                         | X Walk 1 Slope (%)    | 3.6   |      | X Walk 2 Slope (%)          | 1.2   |
|                                         | X Walk 1 X Slope (%)  | 0.2   |      | X Walk 2 X Slope (%)        | 8.0   |
| N/A                                     | Ramp inside XWalk1?   | N/A   | N/A  | Ramp inside XWalk2?         | N/A   |
|                                         | Road Slope (%)        | 1.2   | N/A  | Clear Space?                | N/A   |
|                                         | Road X Slope (%)      | 2.6   | N/A  | Clear Space to XWalk (in)   | N/A   |
| N/A                                     | Any Obstructions?     | N/A   | N/A  | Storm Grate/Utility Hazard? | N/A   |
|                                         | Obstruction Type      |       |      | Storm Grate/Utility Type    |       |
|                                         |                       | N/A   |      |                             | N/A   |
|                                         |                       |       | Yes  | Surface Condition? (G/P)    | Good  |
|                                         |                       | ·     | -    |                             |       |