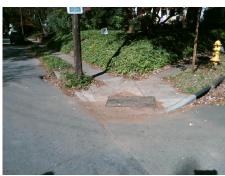

## **Access Compliance Report Public Rights-of-Way** (Curb Ramps)

Intersection ID: 13505 Main Street: E\_8TH\_ST **Cross Street: OAKLAND AV** Location: ADA ID: 494171DE5113 Ramp Type: PerpDiag Initial Pass/Fail: Fail **Overall Compliance: No** Severity Score: 13.75

Total Cost: 3200.00

| Field Measurements/Component Compliance |                       |       |      |                             |       |
|-----------------------------------------|-----------------------|-------|------|-----------------------------|-------|
| Compliance Description I                |                       | Data  | Comp | liance Description          | Data  |
| N/A                                     | Ramp Length (in)      | 64.0  | No   | Ramp Slope (%)              | 9.3   |
| Yes                                     | Ramp Width (in)       | 70.0  | No   | Ramp XSlope (%)             | 2.2   |
| N/A                                     | Flare Type LT         | N/A   | N/A  | Flare Type RT               | N/A   |
| N/A                                     | Flare Slope LT (%)    | N/A   | N/A  | Flare Slope RT (%)          | N/A   |
| N/A                                     | Flare Traversable LT? | N/A   | N/A  | Flare Traversable RT?       | N/A   |
| N/A                                     | Landing Length (in)   | N/A   | N/A  | DWS Provided?               | N/A   |
| N/A                                     | Landing Width (in)    | N/A   | N/A  | DWS Contrast?               | N/A   |
| N/A                                     | Landing Slope (%)     | N/A   | N/A  | DWS Length (in)             | N/A   |
| N/A                                     | Landing X Slope (%)   | N/A   | N/A  | DWS Full Width?             | N/A   |
| N/A                                     | Landing Curb? (Y/N)   | N/A   | N/A  | DWS Offset (in)             | N/A   |
| N/A                                     | Shared Landing?       | N/A   |      |                             |       |
| N/A                                     | Gutter Ponding?       | Yes   | N/A  | Gutter Slope (%)            | N/A   |
| N/A                                     | Gutter Lip Ht (in)    | N/A   | N/A  | Gutter X Slope (%)          | N/A   |
| N/A                                     | Painted X Walk1?      | No    | N/A  | Painted X Walk2?            | No    |
|                                         | X Walk 1 Direction    | To SW |      | X Walk 2 Direction          | To SE |
| N/A                                     | X Walk 1 Width (in)   | N/A   | N/A  | X Walk 2 Width (in)         | N/A   |
|                                         | X Walk 1 Slope (%)    | 3.6   |      | X Walk 2 Slope (%)          | 1.2   |
|                                         | X Walk 1 X Slope (%)  | 0.2   |      | X Walk 2 X Slope (%)        | 8.0   |
| N/A                                     | Ramp inside XWalk1?   | N/A   | N/A  | Ramp inside XWalk2?         | N/A   |
|                                         | Road Slope (%)        | 1.2   | N/A  | Clear Space?                | N/A   |
|                                         | Road X Slope (%)      | 2.6   | N/A  | Clear Space to XWalk (in)   | N/A   |
| N/A                                     | Any Obstructions?     | N/A   | N/A  | Storm Grate/Utility Hazard? | N/A   |
|                                         | Obstruction Type      |       |      | Storm Grate/Utility Type    |       |
|                                         |                       | N/A   |      |                             | N/A   |
|                                         |                       |       | Yes  | Surface Condition? (G/P)    | Good  |
|                                         |                       | ·     | -    |                             |       |