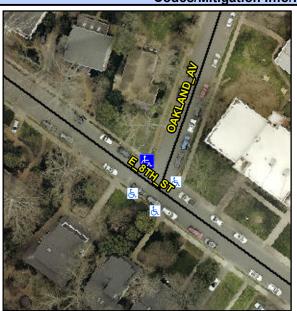

## **Access Compliance Report Public Rights-of-Way** (Curb Ramps)

Intersection ID: 13505 Main Street: E\_8TH\_ST **Cross Street: OAKLAND AV** Location: ADA ID: 494171DE5113 Ramp Type: PerpDiag Initial Pass/Fail: Fail **Overall Compliance: No** Severity Score: 13.75

**Codes/Mitigation Info/Possible Solution** 

Street 1 Name Stop Condition-Street 2 Street 2 Name Stop Condition-Street 1

E8THST None **OAKLAND AV** StopSign

Possible Solutions: Remove & Replace Curb Ramp With **Two New Directional Ramps or** Equivalent. Surveyor Notes: N/A PROW/ADA: R304.2.2, R304.5.3