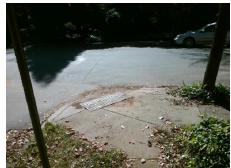

## **Access Compliance Report Public Rights-of-Way** (Curb Ramps)

Intersection ID: 13505 Main Street: E\_8TH\_ST **Cross Street: OAKLAND AV** Location: ADA ID: 494171DE5113 Ramp Type: PerpDiag Initial Pass/Fail: Fail **Overall Compliance: No** Severity Score: 13.75

Total Cost: 3200.00

| Field Measurements/Component Compliance |                       |       |      |                             |       |
|-----------------------------------------|-----------------------|-------|------|-----------------------------|-------|
| Compliance Description I                |                       | Data  | Comp | liance Description          | Data  |
| N/A                                     | Ramp Length (in)      | 64.0  | No   | Ramp Slope (%)              | 9.3   |
| Yes                                     | Ramp Width (in)       | 70.0  | No   | Ramp XSlope (%)             | 2.2   |
| N/A                                     | Flare Type LT         | N/A   | N/A  | Flare Type RT               | N/A   |
| N/A                                     | Flare Slope LT (%)    | N/A   | N/A  | Flare Slope RT (%)          | N/A   |
| N/A                                     | Flare Traversable LT? | N/A   | N/A  | Flare Traversable RT?       | N/A   |
| N/A                                     | Landing Length (in)   | N/A   | N/A  | DWS Provided?               | N/A   |
| N/A                                     | Landing Width (in)    | N/A   | N/A  | DWS Contrast?               | N/A   |
| N/A                                     | Landing Slope (%)     | N/A   | N/A  | DWS Length (in)             | N/A   |
| N/A                                     | Landing X Slope (%)   | N/A   | N/A  | DWS Full Width?             | N/A   |
| N/A                                     | Landing Curb? (Y/N)   | N/A   | N/A  | DWS Offset (in)             | N/A   |
| N/A                                     | Shared Landing?       | N/A   |      |                             |       |
| N/A                                     | Gutter Ponding?       | Yes   | N/A  | Gutter Slope (%)            | N/A   |
| N/A                                     | Gutter Lip Ht (in)    | N/A   | N/A  | Gutter X Slope (%)          | N/A   |
| N/A                                     | Painted X Walk1?      | No    | N/A  | Painted X Walk2?            | No    |
|                                         | X Walk 1 Direction    | To SW |      | X Walk 2 Direction          | To SE |
| N/A                                     | X Walk 1 Width (in)   | N/A   | N/A  | X Walk 2 Width (in)         | N/A   |
|                                         | X Walk 1 Slope (%)    | 3.6   |      | X Walk 2 Slope (%)          | 1.2   |
|                                         | X Walk 1 X Slope (%)  | 0.2   |      | X Walk 2 X Slope (%)        | 8.0   |
| N/A                                     | Ramp inside XWalk1?   | N/A   | N/A  | Ramp inside XWalk2?         | N/A   |
|                                         | Road Slope (%)        | 1.2   | N/A  | Clear Space?                | N/A   |
|                                         | Road X Slope (%)      | 2.6   | N/A  | Clear Space to XWalk (in)   | N/A   |
| N/A                                     | Any Obstructions?     | N/A   | N/A  | Storm Grate/Utility Hazard? | N/A   |
|                                         | Obstruction Type      |       |      | Storm Grate/Utility Type    |       |
|                                         |                       | N/A   |      |                             | N/A   |
|                                         |                       |       | Yes  | Surface Condition? (G/P)    | Good  |
|                                         |                       | ·     | -    |                             |       |