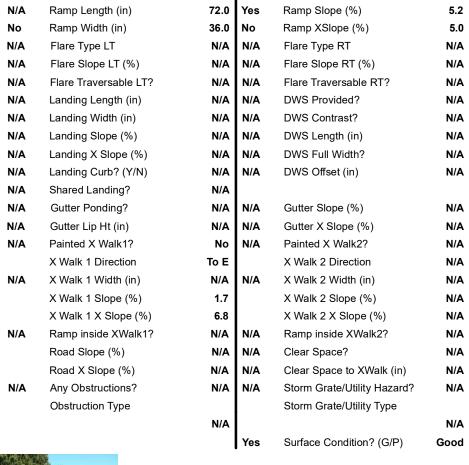

## Field Measurements/Component Compliance

Compliance Description

Data

Street 1 Name
Sheridan DR
Stop Condition-Street 2
StopSign
Street 2 Name
N/A
Stop Condition-Street 1
N/A

| Possible Solutions:           | Compli | ance  | Description     |
|-------------------------------|--------|-------|-----------------|
| Remove & Replace Entire Ramp. | N/A    | Ramp  | Length (in)     |
| ·                             | No     | Ramp  | Width (in)      |
|                               | N/A    | Flare | Type LT         |
|                               | N/A    | Flare | Slope LT (%)    |
|                               | N/A    | Flare | Traversable LT  |
|                               | N/A    | Landi | ing Length (in) |
| Surveyor Notes:               | N/A    | Landi | ing Width (in)  |
| N/A                           | N/A    | Landi | ing Slope (%)   |
|                               | N/A    | Landi | ing X Slope (%) |
|                               | N/A    | Landi | ing Curb? (Y/N) |
|                               | N/A    | Share | ed Landing?     |
| PROW/ADA:                     | N/A    | Gutte | er Ponding?     |
| Not Found, R304.5.1, R304.5.3 | N/A    | Gutte | er Lip Ht (in)  |
|                               | N/A    | Paint | ed X Walk1?     |
|                               |        | X Wa  | lk 1 Direction  |
|                               | N/A    | X Wa  | lk 1 Width (in) |
|                               |        | X Wa  | lk 1 Slope (%)  |
|                               |        | X Wa  | lk 1 X Slope (% |
|                               | N/A    | Ramp  | o inside XWalk1 |
|                               |        | Road  | Slope (%)       |
|                               |        |       |                 |