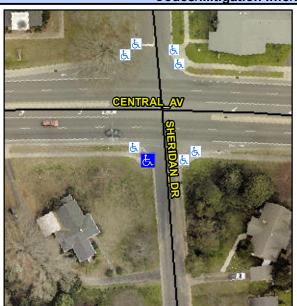

## Access Compliance Report Public Rights-of-Way (Curb Ramps)

Data

Intersection ID: 13818Main Street: CENTRAL\_AVCross Street: SHERIDAN\_DRLocation:SWADA ID: 4941D6C4F863Ramp Type: PerpInitial Pass/Fail: FailOverall Compliance: NoSeverity Score:10