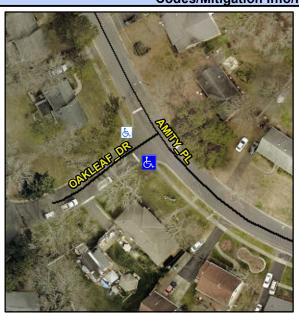

## Access Compliance Report Public Rights-of-Way (Curb Ramps)

Intersection ID: 16465 Main Street: AMITY\_PL Cross Street: OAKLEAF\_DR Location: S

ADA ID: 4950C8B40D4A Ramp Type: BlendTrans1 Initial Pass/Fail: Fail Overall Compliance: No Severity Score: 1.25

## Field Measurements/Component Compliance

Street 1 Name
Stop Condition-Street 1
Street 2 Name
Stop Condition-Street 2

AMITY PL StopSign OAKLEAF DR StopSign Possible Solutions:

Remove & Replace Curb Ramp With
Two New Directional Ramps or
Equivalent.