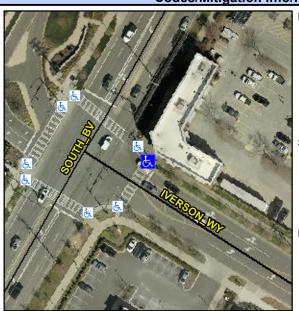

## Access Compliance Report Public Rights-of-Way (Curb Ramps)

Intersection ID: 14754 Main Street: SOUTH\_BV Cross Street: IVERSON\_WY Location: E

ADA ID: 4966117B6662 Ramp Type: Perp Initial Pass/Fail: Fail Overall Compliance: No Severity Score: 21.25

**Codes/Mitigation Info/Possible Solution** 

Street 1 Name

IVERSON WY
Stop Condition-Street 2
Signal
Street 2 Name
N/A
Stop Condition-Street 1
N/A

| O331DIC OCIULIOII             |   |  |
|-------------------------------|---|--|
| Possible Solutions:           |   |  |
| Remove & Replace Entire Ramp. |   |  |
|                               | I |  |
|                               | ı |  |
|                               | I |  |
|                               | I |  |
|                               | I |  |
| Surveyor Notes:               | I |  |
| N/A                           | I |  |
|                               | I |  |
|                               | l |  |
|                               | ! |  |
| PROW/ADA:                     |   |  |
| Not Found, R304.5.1, R304.2.2 | 1 |  |
|                               |   |  |
|                               |   |  |
|                               | ı |  |
|                               |   |  |