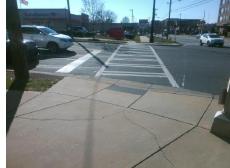

## Access Compliance Report Public Rights-of-Way (Curb Ramps)

Intersection ID: 14754 Main Street: SOUTH\_BV Cross Street: IVERSON\_WY Location: E

ADA ID: 4966117B6662 Ramp Type: Perp Initial Pass/Fail: Fail Overall Compliance: No Severity Score: 21.25

| Total Cost: | \$<br>1850.00 |
|-------------|---------------|
|             |               |

| Field Measurements/Component Compliance |                       |       |      |                             |      |  |  |
|-----------------------------------------|-----------------------|-------|------|-----------------------------|------|--|--|
| Comp                                    | liance Description    | Data  | Comp | liance Description          | Data |  |  |
| N/A                                     | Ramp Length (in)      | 69.0  | No   | Ramp Slope (%)              | 11.2 |  |  |
| No                                      | Ramp Width (in)       | 47.0  | Yes  | Ramp XSlope (%)             | 0.3  |  |  |
| N/A                                     | Flare Type LT         | N/A   | N/A  | Flare Type RT               | N/A  |  |  |
| N/A                                     | Flare Slope LT (%)    | N/A   | N/A  | Flare Slope RT (%)          | N/A  |  |  |
| N/A                                     | Flare Traversable LT? | N/A   | N/A  | Flare Traversable RT?       | N/A  |  |  |
| N/A                                     | Landing Length (in)   | N/A   | N/A  | DWS Provided?               | N/A  |  |  |
| N/A                                     | Landing Width (in)    | N/A   | N/A  | DWS Contrast?               | N/A  |  |  |
| N/A                                     | Landing Slope (%)     | N/A   | N/A  | DWS Length (in)             | N/A  |  |  |
| N/A                                     | Landing X Slope (%)   | N/A   | N/A  | DWS Full Width?             | N/A  |  |  |
| N/A                                     | Landing Curb? (Y/N)   | N/A   | N/A  | DWS Offset (in)             | N/A  |  |  |
| N/A                                     | Shared Landing?       | N/A   |      |                             |      |  |  |
| N/A                                     | Gutter Ponding?       | N/A   | N/A  | Gutter Slope (%)            | N/A  |  |  |
| N/A                                     | Gutter Lip Ht (in)    | N/A   | N/A  | Gutter X Slope (%)          | N/A  |  |  |
| N/A                                     | Painted X Walk1?      | Yes   | N/A  | Painted X Walk2?            | N/A  |  |  |
|                                         | X Walk 1 Direction    | To SW |      | X Walk 2 Direction          | N/A  |  |  |
| N/A                                     | X Walk 1 Width (in)   | 107.0 | N/A  | X Walk 2 Width (in)         | N/A  |  |  |
|                                         | X Walk 1 Slope (%)    | 3.4   |      | X Walk 2 Slope (%)          | N/A  |  |  |
|                                         | X Walk 1 X Slope (%)  | 0.9   |      | X Walk 2 X Slope (%)        | N/A  |  |  |
| N/A                                     | Ramp inside XWalk1?   | Yes   | N/A  | Ramp inside XWalk2?         | N/A  |  |  |
|                                         | Road Slope (%)        | N/A   | N/A  | Clear Space?                | N/A  |  |  |
|                                         | Road X Slope (%)      | N/A   | N/A  | Clear Space to XWalk (in)   | N/A  |  |  |
| N/A                                     | Any Obstructions?     | N/A   | N/A  | Storm Grate/Utility Hazard? | N/A  |  |  |
|                                         | Obstruction Type      |       |      | Storm Grate/Utility Type    |      |  |  |
|                                         |                       | N/A   |      |                             | N/A  |  |  |
|                                         |                       |       | Yes  | Surface Condition? (G/P)    | Good |  |  |
|                                         |                       |       |      |                             |      |  |  |