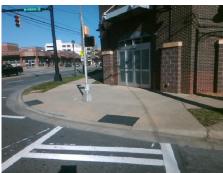

## Access Compliance Report Public Rights-of-Way (Curb Ramps)

Intersection ID: 14754 Main Street: SOUTH\_BV Cross Street: IVERSON\_WY Location: E

ADA ID: 4966117B6662 Ramp Type: Perp Initial Pass/Fail: Fail Overall Compliance: No Severity Score: 21.25

| Total Cost: | \$<br>1850.00 |
|-------------|---------------|
|             |               |

| Field Measurements/Component Compliance |                       |       |      |                             |      |  |  |
|-----------------------------------------|-----------------------|-------|------|-----------------------------|------|--|--|
| Comp                                    | liance Description    | Data  | Comp | liance Description          | Data |  |  |
| N/A                                     | Ramp Length (in)      | 69.0  | No   | Ramp Slope (%)              | 11.2 |  |  |
| No                                      | Ramp Width (in)       | 47.0  | Yes  | Ramp XSlope (%)             | 0.3  |  |  |
| N/A                                     | Flare Type LT         | N/A   | N/A  | Flare Type RT               | N/A  |  |  |
| N/A                                     | Flare Slope LT (%)    | N/A   | N/A  | Flare Slope RT (%)          | N/A  |  |  |
| N/A                                     | Flare Traversable LT? | N/A   | N/A  | Flare Traversable RT?       | N/A  |  |  |
| N/A                                     | Landing Length (in)   | N/A   | N/A  | DWS Provided?               | N/A  |  |  |
| N/A                                     | Landing Width (in)    | N/A   | N/A  | DWS Contrast?               | N/A  |  |  |
| N/A                                     | Landing Slope (%)     | N/A   | N/A  | DWS Length (in)             | N/A  |  |  |
| N/A                                     | Landing X Slope (%)   | N/A   | N/A  | DWS Full Width?             | N/A  |  |  |
| N/A                                     | Landing Curb? (Y/N)   | N/A   | N/A  | DWS Offset (in)             | N/A  |  |  |
| N/A                                     | Shared Landing?       | N/A   |      |                             |      |  |  |
| N/A                                     | Gutter Ponding?       | N/A   | N/A  | Gutter Slope (%)            | N/A  |  |  |
| N/A                                     | Gutter Lip Ht (in)    | N/A   | N/A  | Gutter X Slope (%)          | N/A  |  |  |
| N/A                                     | Painted X Walk1?      | Yes   | N/A  | Painted X Walk2?            | N/A  |  |  |
|                                         | X Walk 1 Direction    | To SW |      | X Walk 2 Direction          | N/A  |  |  |
| N/A                                     | X Walk 1 Width (in)   | 107.0 | N/A  | X Walk 2 Width (in)         | N/A  |  |  |
|                                         | X Walk 1 Slope (%)    | 3.4   |      | X Walk 2 Slope (%)          | N/A  |  |  |
|                                         | X Walk 1 X Slope (%)  | 0.9   |      | X Walk 2 X Slope (%)        | N/A  |  |  |
| N/A                                     | Ramp inside XWalk1?   | Yes   | N/A  | Ramp inside XWalk2?         | N/A  |  |  |
|                                         | Road Slope (%)        | N/A   | N/A  | Clear Space?                | N/A  |  |  |
|                                         | Road X Slope (%)      | N/A   | N/A  | Clear Space to XWalk (in)   | N/A  |  |  |
| N/A                                     | Any Obstructions?     | N/A   | N/A  | Storm Grate/Utility Hazard? | N/A  |  |  |
|                                         | Obstruction Type      |       |      | Storm Grate/Utility Type    |      |  |  |
|                                         |                       | N/A   |      |                             | N/A  |  |  |
|                                         |                       |       | Yes  | Surface Condition? (G/P)    | Good |  |  |
|                                         |                       |       |      |                             |      |  |  |