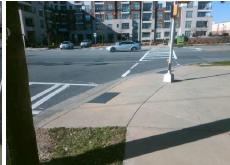

## Access Compliance Report Public Rights-of-Way (Curb Ramps)

Intersection ID: 14754 Main Street: SOUTH\_BV Cross Street: IVERSON\_WY Location: E

ADA ID: 4966117B6662 Ramp Type: Perp Initial Pass/Fail: Fail Overall Compliance: No Severity Score: 21.25

| Total Cost: | \$<br>1850.00 |
|-------------|---------------|
|             |               |

| Field Measurements/Component Compliance |                       |       |      |                             |      |  |  |
|-----------------------------------------|-----------------------|-------|------|-----------------------------|------|--|--|
| Comp                                    | liance Description    | Data  | Comp | liance Description          | Data |  |  |
| N/A                                     | Ramp Length (in)      | 69.0  | No   | Ramp Slope (%)              | 11.2 |  |  |
| No                                      | Ramp Width (in)       | 47.0  | Yes  | Ramp XSlope (%)             | 0.3  |  |  |
| N/A                                     | Flare Type LT         | N/A   | N/A  | Flare Type RT               | N/A  |  |  |
| N/A                                     | Flare Slope LT (%)    | N/A   | N/A  | Flare Slope RT (%)          | N/A  |  |  |
| N/A                                     | Flare Traversable LT? | N/A   | N/A  | Flare Traversable RT?       | N/A  |  |  |
| N/A                                     | Landing Length (in)   | N/A   | N/A  | DWS Provided?               | N/A  |  |  |
| N/A                                     | Landing Width (in)    | N/A   | N/A  | DWS Contrast?               | N/A  |  |  |
| N/A                                     | Landing Slope (%)     | N/A   | N/A  | DWS Length (in)             | N/A  |  |  |
| N/A                                     | Landing X Slope (%)   | N/A   | N/A  | DWS Full Width?             | N/A  |  |  |
| N/A                                     | Landing Curb? (Y/N)   | N/A   | N/A  | DWS Offset (in)             | N/A  |  |  |
| N/A                                     | Shared Landing?       | N/A   |      |                             |      |  |  |
| N/A                                     | Gutter Ponding?       | N/A   | N/A  | Gutter Slope (%)            | N/A  |  |  |
| N/A                                     | Gutter Lip Ht (in)    | N/A   | N/A  | Gutter X Slope (%)          | N/A  |  |  |
| N/A                                     | Painted X Walk1?      | Yes   | N/A  | Painted X Walk2?            | N/A  |  |  |
|                                         | X Walk 1 Direction    | To SW |      | X Walk 2 Direction          | N/A  |  |  |
| N/A                                     | X Walk 1 Width (in)   | 107.0 | N/A  | X Walk 2 Width (in)         | N/A  |  |  |
|                                         | X Walk 1 Slope (%)    | 3.4   |      | X Walk 2 Slope (%)          | N/A  |  |  |
|                                         | X Walk 1 X Slope (%)  | 0.9   |      | X Walk 2 X Slope (%)        | N/A  |  |  |
| N/A                                     | Ramp inside XWalk1?   | Yes   | N/A  | Ramp inside XWalk2?         | N/A  |  |  |
|                                         | Road Slope (%)        | N/A   | N/A  | Clear Space?                | N/A  |  |  |
|                                         | Road X Slope (%)      | N/A   | N/A  | Clear Space to XWalk (in)   | N/A  |  |  |
| N/A                                     | Any Obstructions?     | N/A   | N/A  | Storm Grate/Utility Hazard? | N/A  |  |  |
|                                         | Obstruction Type      |       |      | Storm Grate/Utility Type    |      |  |  |
|                                         |                       | N/A   |      |                             | N/A  |  |  |
|                                         |                       |       | Yes  | Surface Condition? (G/P)    | Good |  |  |
|                                         |                       |       |      |                             |      |  |  |